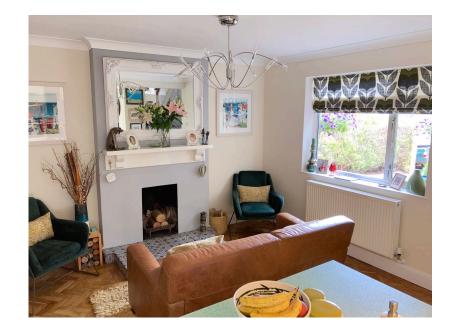

- Accommodation
  - Superb REFITTED KITCHEN/ DINING ROOM
- 2 REFITTED MODERN BATHROOMS
- POTENTIAL to CREATE an ANNEXE (STPP)
- Lovely mature gardens

Ref: BM:0526. A UNIOUE ONE of a KIND PROPERTY in a peaceful location! A Stunning 3 or 4 BEDROOM PERIOD DETACHED home set back from the road in ever popular BOXMOOR, convenient for the Town Centre & featuring a modern refitted 23ft KITCHEN/DINER with large island unit with Siemens appliances. Two refitted modern bathrooms. The ideal spot for COMMUTERS requiring access into London, with an easy 15 minute walk to Hemel Hempstead TRAIN STATION (28 mins into London EUSTON). Perfectly located for easy access to local schools such as Hemel Hempstead School around the corner this home is also convenient for Lockers Park Prep School & Westbrook Hay Prep School, whilst the A41 allows easy access to nearby motorways such as the M1 & M25. However, this home still offers further room for improvement, most noticeably with Potential for a GARAGE CONVERSION or LOFT CONVERSION (STPP), as already carried out by several neighbours! Don't delay book your VIEWING NOW.