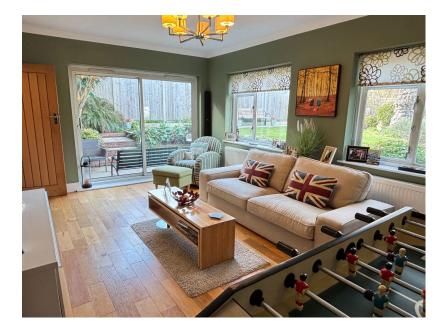

- Accommodation
  - Superb REFITTED KITCHEN/ DINING ROOM
- 2 REFITTED MODERN BATHROOMS
- POTENTIAL to CREATE an ANNEXE (STPP)
- Lovely mature gardens

Ref: BM:0526. A UNIOUE ONE of a KIND PROPERTY in a peaceful location! A Stunning 3 or 4 BEDROOM PERIOD DETACHED home set back from the road in ever popular BOXMOOR, convenient for the Town Centre & featuring a modern refitted 23ft KITCHEN/DINER with large island unit with Siemens appliances. Two refitted modern bathrooms. The ideal spot for COMMUTERS requiring access into London, with an easy 15 minute walk to Hemel Hempstead TRAIN STATION (28 mins into London EUSTON). Perfectly located for easy access to local schools such as Hemel Hempstead School around the corner this home is also convenient for Lockers Park Prep School & Westbrook Hay Prep School, whilst the A41 allows easy access to nearby motorways such as the M1 & M25. However, this home still offers further room for improvement, most noticeably with Potential for a GARAGE CONVERSION or LOFT CONVERSION (STPP), as already carried out by several neighbours! Don't delay book your VIEWING NOW.