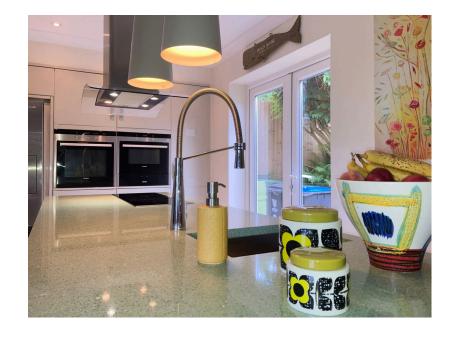

- Accommodation
  - Superb REFITTED KITCHEN/ DINING ROOM
- 2 REFITTED MODERN BATHROOMS
- POTENTIAL to CREATE an ANNEXE (STPP)
- Lovely mature gardens

Ref: BM:0526. A UNIOUE ONE of a KIND PROPERTY in a peaceful location! A Stunning 3 or 4 BEDROOM PERIOD DETACHED home set back from the road in ever popular BOXMOOR, convenient for the Town Centre & featuring a modern refitted 23ft KITCHEN/DINER with large island unit with Siemens appliances. Two refitted modern bathrooms. The ideal spot for COMMUTERS requiring access into London, with an easy 15 minute walk to Hemel Hempstead TRAIN STATION (28 mins into London EUSTON). Perfectly located for easy access to local schools such as Hemel Hempstead School around the corner this home is also convenient for Lockers Park Prep School & Westbrook Hay Prep School, whilst the A41 allows easy access to nearby motorways such as the M1 & M25. However, this home still offers further room for improvement, most noticeably with Potential for a GARAGE CONVERSION or LOFT CONVERSION (STPP), as already carried out by several neighbours! Don't delay book your VIEWING NOW.