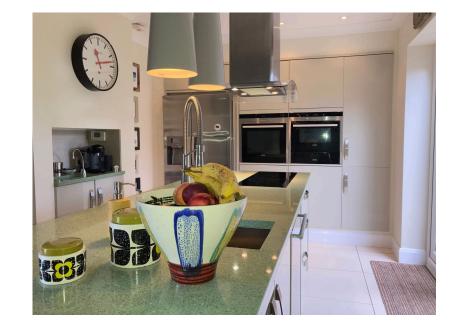

- Accommodation
  - Superb REFITTED KITCHEN/ DINING ROOM
- 2 REFITTED MODERN BATHROOMS
- POTENTIAL to CREATE an ANNEXE (STPP)
- Lovely mature gardens

Ref: BM:0526. A UNIOUE ONE of a KIND PROPERTY in a peaceful location! A Stunning 3 or 4 BEDROOM PERIOD DETACHED home set back from the road in ever popular BOXMOOR, convenient for the Town Centre & featuring a modern refitted 23ft KITCHEN/DINER with large island unit with Siemens appliances. Two refitted modern bathrooms. The ideal spot for COMMUTERS requiring access into London, with an easy 15 minute walk to Hemel Hempstead TRAIN STATION (28 mins into London EUSTON). Perfectly located for easy access to local schools such as Hemel Hempstead School around the corner this home is also convenient for Lockers Park Prep School & Westbrook Hay Prep School, whilst the A41 allows easy access to nearby motorways such as the M1 & M25. However, this home still offers further room for improvement, most noticeably with Potential for a GARAGE CONVERSION or LOFT CONVERSION (STPP), as already carried out by several neighbours! Don't delay book your VIEWING NOW.