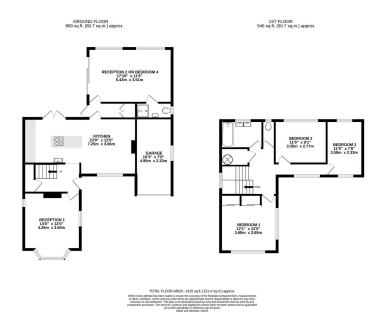

- Accommodation
  - Superb REFITTED KITCHEN/ DINING ROOM
- 2 REFITTED MODERN BATHROOMS
- POTENTIAL to CREATE an ANNEXE (STPP)
- Lovely mature gardens

Ref: BM:0526. A UNIOUE ONE of a KIND PROPERTY in a peaceful location! A Stunning 3 or 4 BEDROOM PERIOD DETACHED home set back from the road in ever popular BOXMOOR, convenient for the Town Centre & featuring a modern refitted 23ft KITCHEN/DINER with large island unit with Siemens appliances. Two refitted modern bathrooms. The ideal spot for COMMUTERS requiring access into London, with an easy 15 minute walk to Hemel Hempstead TRAIN STATION (28 mins into London EUSTON). Perfectly located for easy access to local schools such as Hemel Hempstead School around the corner this home is also convenient for Lockers Park Prep School & Westbrook Hay Prep School, whilst the A41 allows easy access to nearby motorways such as the M1 & M25. However, this home still offers further room for improvement, most noticeably with Potential for a GARAGE CONVERSION or LOFT CONVERSION (STPP), as already carried out by several neighbours! Don't delay book your VIEWING NOW.