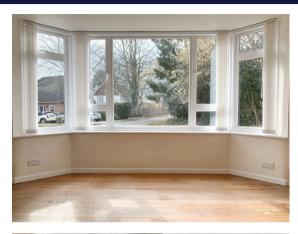

On the ground floor there is a large bright sitting room with a bay window, a dining room and a modern fitted kitchen. The family bathroom completes the ground floor where there is a utility cupboard that houses a washing machine and tumble dryer.