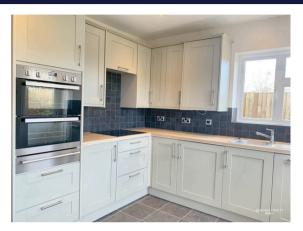

On the ground floor there is a large bright sitting room with a bay window, a dining room and a modern fitted kitchen. The family bathroom completes the ground floor where there is a utility cupboard that houses a washing machine and tumble dryer.