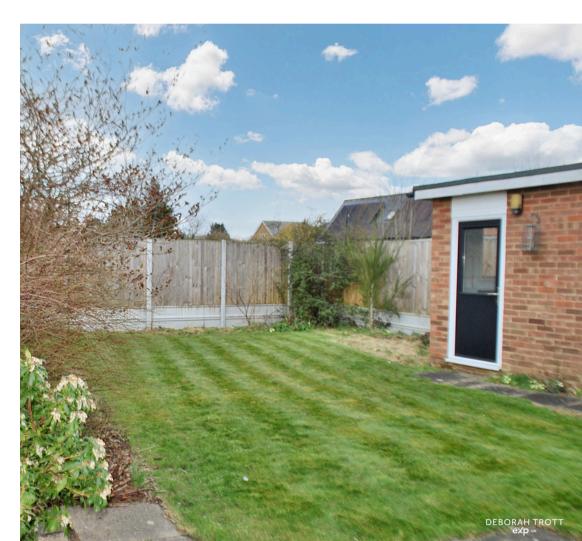

#### SECLUDED REAR GARDEN

The secluded rear garden is fully enclosed and mainly laid to lawn with mature planting to the borders. There is access to the garage and a side access gate to the driveway.