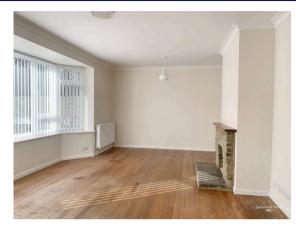

On the ground floor there is a large bright sitting room with a bay window, a dining room and a modern fitted kitchen. The family bathroom completes the ground floor where there is a utility cupboard that houses a washing machine and tumble dryer.