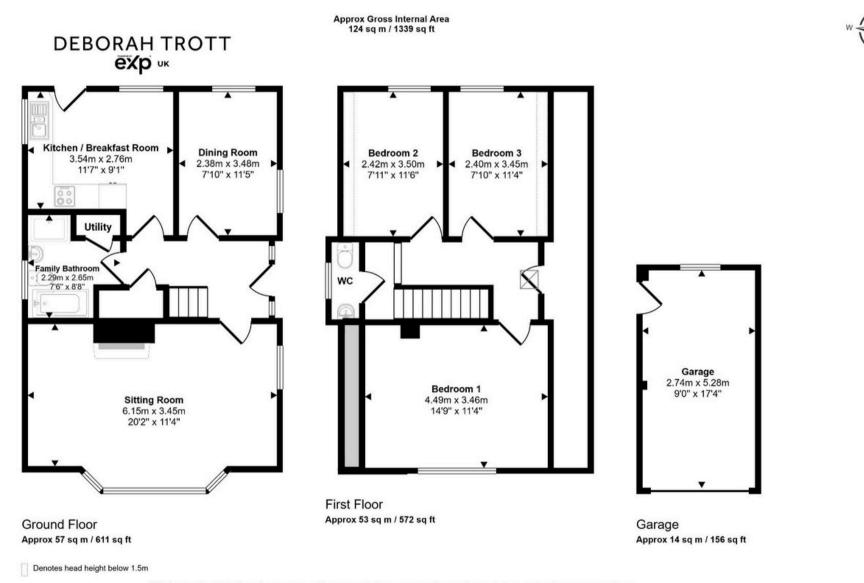

On the ground floor there is a large bright sitting room with a bay window, a dining room and a modern fitted kitchen. The family bathroom completes the ground floor where there is a utility cupboard that houses a washing machine and tumble dryer.

There are three bedrooms on the first floor and a WC

#### **DRIVEWAY & GARAGE**

The private driveway affords off road parking for three cars and leads to the single garage with electric roller door, light and power.

### DEBORAH TROTT exp uk

DEBORAH.TROTT@EXP.UK.COM 07884 556228 @DEBORAHTROTTPROPERTY

This floorplan is only for illustrative purposes and is not to scale. Measurements of rooms, doors, windows, and any items are approximate and no responsibility is taken for any error, omission or mis-statement. Icons of items such as bathroom suites are representations only and may not look like the real items. Made with Made Snappy 360.