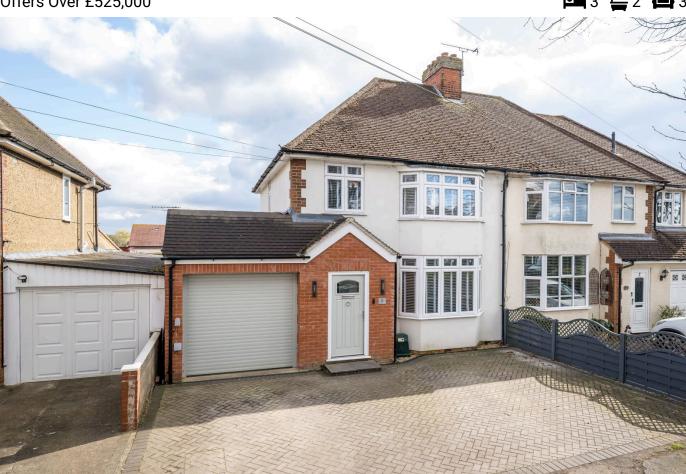

## Westfield Road, Henlow, SG16 6BN

LAILA LARAMAN EXP UK

Offers Over £525.000

Delighted to present this fantastic three-bedroom semi-detached home, fully renovated throughout with high-spec features. This stylish and modern home offers spacious living areas, contemporary finishes, and a beautiful south-facing garden.

- Fully renovated 1930's home with highspec finishes throughout.
- Lutron lighting system in the kitchen, family room, and rear garden wall lights.
- Two generous double bedrooms, including a master with ensuite, plus a further single bedroom.
- New system boiler installed in 2019 and serviced yearly.
- Desirable Location