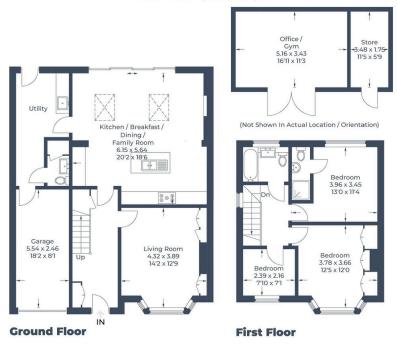

Approximate Gross Internal Area Ground Floor = 90.7 sq m / 976 sq ft (Including Garage) First Floor = 43.6 sq m / 469 sq ftOutbuilding = 24.7 sq m / 266 sq ft Total = 159.0 sq m / 1,711 sq ft