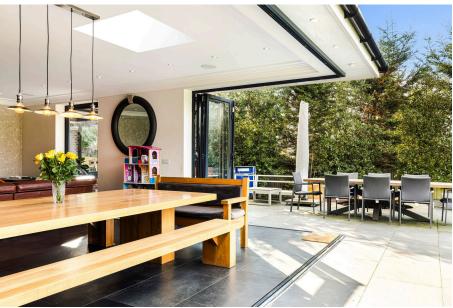

Accommodation comprises central entrance hall with access to WC and downstairs bath/shower room, leading into three reception rooms – front aspect dining room and study, plus a drawing room with feature wood burning stove. To the rear of the property, the beautiful open plan kitchen/family room is flooded with natural light from bi-folding doors spilling out onto the external patio area and garden beyond. This wonderful room is the heart of the home, with ample space for relaxing, entertaining and dining. The kitchen area comprises a quality range of bespoke fitted wall and base units with work surfaces and central island/breakfast bar, incorporating inset sink unit, induction hob and further integrated appliances. A separate utility room offers additional work surfaces and appliance space.