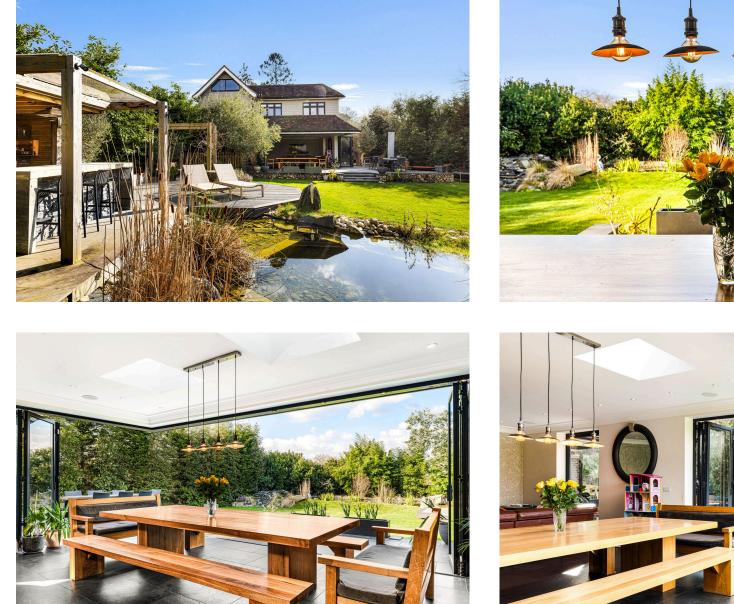

Externally, the garden provides the perfect space for al fresco entertaining, with a fully fitted outdoor kitchen and bar area enjoying pride of place on a raised terrace with views over an ornamental natural swimming pool. There is a further terrace/patio area leading down to the lawn, bordered by mature trees, shrubs and well stocked borders.