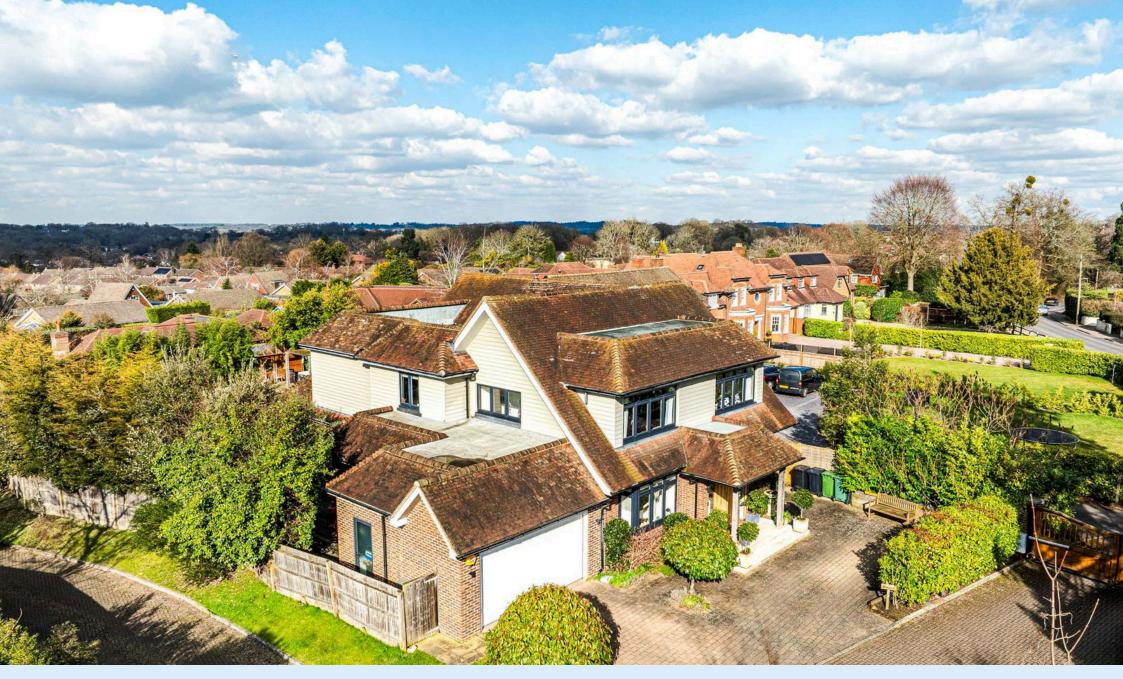

## **The Hollies, Bookham, Leatherhead, KT23 4FN** £1,650,000

🍋 6 🎦 4 🚍 3

Stunning six bedroom detached family home (4,505 Sg.Ft) with gated driveway, double garage and glorious landscaped garden with external kitchen and bar area, superbly situated in a highly sought after residential location. The property has been superbly appointed by the current owners, offering sumptuous accommodation with elegant interiors and high quality finish throughout. Ideal for modern family life, with versatile, flowing living space creating the perfect blend of luxury and convenience, this impressive home is not to be missed. With three reception rooms as well as a breath-taking open plan kitchen/family room with bi-folding doors onto the garden, truly bringing the 'outside inside', this remarkable house provides a haven for family life, entertaining and both formal and informal occasions. Six luxurious bedrooms, including a wonderful principal bedroom suite and a further mezzanine bedroom over two floors with its own roof terrace, offers a versatile arrangement for even the largest of families. Further features include a separate utility, four bath/ shower rooms (two en-suite), guest WC, gas central heating, double glazing, guality floor coverings, and ample inbuilt storage.