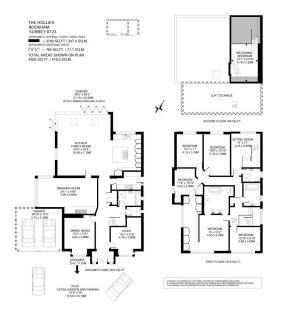

## **The Hollies, Bookham, Leatherhead, KT23 4FN** £1,650,000

🍋 6 🎦 4 🚍 3

Stunning six bedroom detached family home (4,505 Sg.Ft) with gated driveway, double garage and glorious landscaped garden with external kitchen and bar area, superbly situated in a highly sought after residential location. The property has been superbly appointed by the current owners, offering sumptuous accommodation with elegant interiors and high quality finish throughout. Ideal for modern family life, with versatile, flowing living space creating the perfect blend of luxury and convenience, this impressive home is not to be missed. With three reception rooms as well as a breath-taking open plan kitchen/family room with bi-folding doors onto the garden, truly bringing the 'outside inside', this remarkable house provides a haven for family life, entertaining and both formal and informal occasions. Six luxurious bedrooms, including a wonderful principal bedroom suite and a further mezzanine bedroom over two floors with its own roof terrace, offers a versatile arrangement for even the largest of families. Further features include a separate utility, four bath/ shower rooms (two en-suite), guest WC, gas central heating, double glazing, guality floor coverings, and ample inbuilt storage.

Accommodation comprises central entrance hall with access to WC and downstairs bath/shower room, leading into three reception rooms – front aspect dining room and study, plus a drawing room with feature wood burning stove. To the rear of the property, the beautiful open plan kitchen/family room is flooded with natural light from bi-folding doors spilling out onto the external patio area and garden beyond. This wonderful room is the heart of the home, with ample space for relaxing, entertaining and dining. The kitchen area comprises a quality range of bespoke fitted wall and base units with work surfaces and central island/breakfast bar, incorporating inset sink unit, induction hob and further integrated appliances. A separate utility room offers additional work surfaces and appliance space.