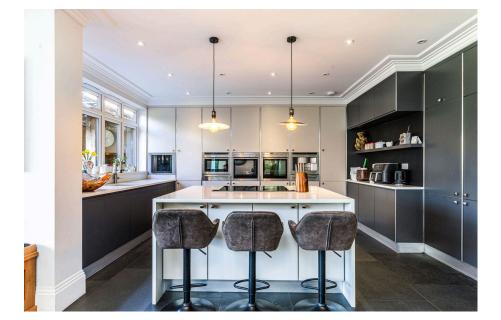

Accommodation comprises central entrance hall with access to WC and downstairs bath/shower room, leading into three reception rooms – front aspect dining room and study, plus a drawing room with feature wood burning stove. To the rear of the property, the beautiful open plan kitchen/family room is flooded with natural light from bi-folding doors spilling out onto the external patio area and garden beyond. This wonderful room is the heart of the home, with ample space for relaxing, entertaining and dining. The kitchen area comprises a quality range of bespoke fitted wall and base units with work surfaces and central island/breakfast bar, incorporating inset sink unit, induction hob and further integrated appliances. A separate utility room offers additional work surfaces and appliance space.