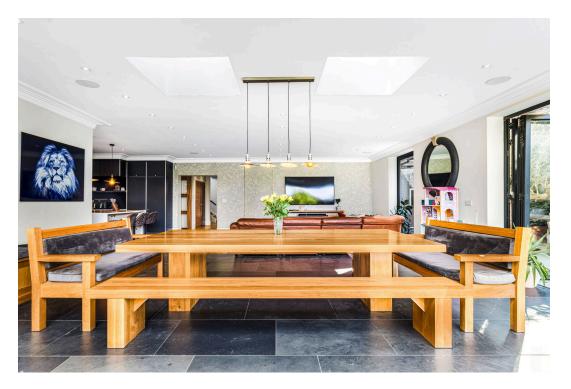

Accommodation comprises central entrance hall with access to WC and downstairs bath/shower room, leading into three reception rooms – front aspect dining room and study, plus a drawing room with feature wood burning stove. To the rear of the property, the beautiful open plan kitchen/family room is flooded with natural light from bi-folding doors spilling out onto the external patio area and garden beyond. This wonderful room is the heart of the home, with ample space for relaxing, entertaining and dining. The kitchen area comprises a quality range of bespoke fitted wall and base units with work surfaces and central island/breakfast bar, incorporating inset sink unit, induction hob and further integrated appliances. A separate utility room offers additional work surfaces and appliance space.