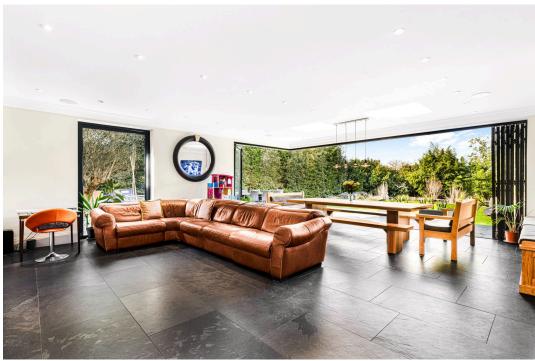

Accommodation comprises central entrance hall with access to WC and downstairs bath/shower room, leading into three reception rooms – front aspect dining room and study, plus a drawing room with feature wood burning stove. To the rear of the property, the beautiful open plan kitchen/family room is flooded with natural light from bi-folding doors spilling out onto the external patio area and garden beyond. This wonderful room is the heart of the home, with ample space for relaxing, entertaining and dining. The kitchen area comprises a quality range of bespoke fitted wall and base units with work surfaces and central island/breakfast bar, incorporating inset sink unit, induction hob and further integrated appliances. A separate utility room offers additional work surfaces and appliance space.