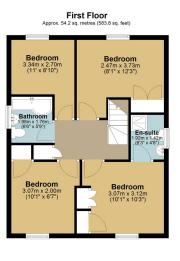

Upstairs, the four generously sized bedrooms provide comfort and flexibility for growing families or those in need of extra space. The main bedroom boasts its own en-suite shower room, offering a private sanctuary, while the remaining three bedrooms are well-proportioned and served by a stylish family bathroom. Whether you need a home office, a guest room, or a creative space, this home provides endless possibilities.