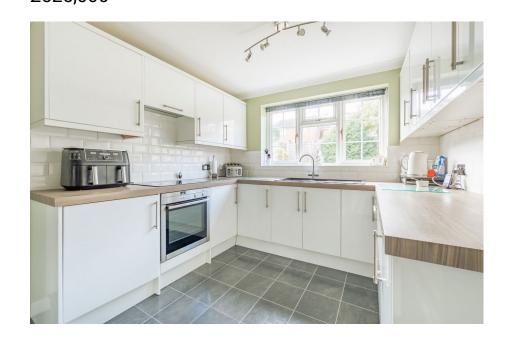

- · Lovely size modern kitchen with built in oven, hob and extractor fan.
- Separate Utility room with garage access-plus extra storage and workspace
- Great School Catchment area - ideal for families with Children.
- · Downstairs Wc-Practical addition for everyday living
- · When calling in please quote PA1009