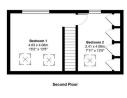

- Reference BM0526
- 21ft x 15ft Kitchen/Diner/ **Family Room**
- UPVC Double Glazing Throughout
- Potential to use Bedroom 2 as a Walk in Wardrobe or Ensuite
- Large Rear Garden with Patio
  NO SALES CHAIN & Driveway

- SPACIOUS EXTENDED 5 or 6 BED HOME of almost 1800sqft
- · Gas Fired Heating to **Radiators**
- · 4 piece Family Bathroom, Shower Room & Utility
- · 16ft Lounge with Bay Window