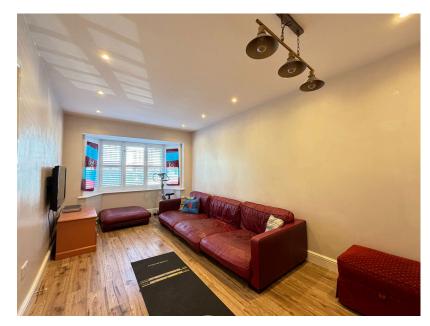

Features include a refitted BATHROOM, 5 or 6 BEDROOMS, large 21ft x 15ft Kitchen, Dining/Family Room, RECEPTION ROOM, large UTILITY ROOM, CLOAKROOM, replacement Vaillant gas boiler, & finally the 13ft Kitchen features eye & base level units with rolltop worktops. Gas Fired Heating to Radiators & UPVC DOUBLE GLAZING. The surrounding area offers access to good secondary schools such as, Hemel Hempstead School, Longdean Secondary Modern & Kings Langley Secondary, whilst a decent range of primary schools such as the excellent Two Waters School. Belswains Primary School, & Nash Mills C of E Primary School, amongst others, are within walking distance. Hemel Hempstead is blessed with an incredible range of parks & local nature reserves such as the popular Bunkers Park. As befits a New Town, Hemel Hempstead also has numerous golf courses, plus one of the UK's largest indoor ski centres & not forgetting a modern multi screen cinema & restaurant complex. Hemel Hempstead benefits from excellent road links with easy access to the A41, M1, A1M, M25 & M40.

- SPACIOUS EXTENDED 5 or 6 BED HOME of almost 1800sqft
- · Gas Fired Heating to **Radiators**
- · 4 piece Family Bathroom, Shower Room & Utility
- · 16ft Lounge with Bay Window