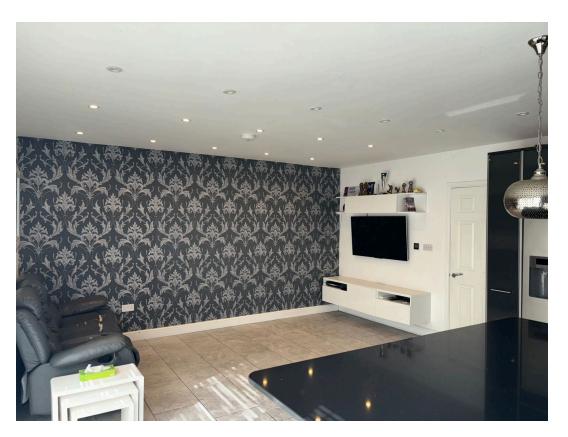

- SPACIOUS EXTENDED 5 or 6 BED HOME of almost 1800sqft
- · Gas Fired Heating to **Radiators**
- · 4 piece Family Bathroom, Shower Room & Utility
- · 16ft Lounge with Bay Window