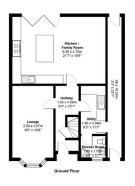

- Reference BM0526
- 21ft x 15ft Kitchen/Diner/ **Family Room**
- UPVC Double Glazing Throughout
- Potential to use Bedroom 2 as a Walk in Wardrobe or Ensuite
- Large Rear Garden with Patio
  NO SALES CHAIN & Driveway

- SPACIOUS EXTENDED 5 or 6 BED HOME of almost 1800sqft
- · Gas Fired Heating to **Radiators**
- · 4 piece Family Bathroom, Shower Room & Utility
- · 16ft Lounge with Bay Window