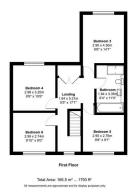

- Reference BM0526
- 21ft x 15ft Kitchen/Diner/ **Family Room**
- UPVC Double Glazing Throughout
- Potential to use Bedroom 2 as a Walk in Wardrobe or Ensuite
- Large Rear Garden with Patio
  NO SALES CHAIN & Driveway

- SPACIOUS EXTENDED 5 or 6 BED HOME of almost 1800sqft
- · Gas Fired Heating to **Radiators**
- · 4 piece Family Bathroom, Shower Room & Utility
- · 16ft Lounge with Bay Window