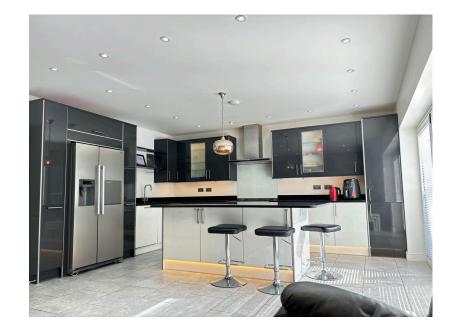

Features include a refitted BATHROOM, 5 or 6 BEDROOMS, large 21ft x 15ft Kitchen, Dining/Family Room, RECEPTION ROOM, large UTILITY ROOM, CLOAKROOM, replacement Vaillant gas boiler, & finally the 13ft Kitchen features eye & base level units with rolltop worktops. Gas Fired Heating to Radiators & UPVC DOUBLE GLAZING. The surrounding area offers access to good secondary schools such as, Hemel Hempstead School, Longdean Secondary Modern & Kings Langley Secondary, whilst a decent range of primary schools such as the excellent Two Waters School. Belswains Primary School, & Nash Mills C of E Primary School, amongst others, are within walking distance. Hemel Hempstead is blessed with an incredible range of parks & local nature reserves such as the popular Bunkers Park. As befits a New Town, Hemel Hempstead also has numerous golf courses, plus one of the UK's largest indoor ski centres & not forgetting a modern multi screen cinema & restaurant complex. Hemel Hempstead benefits from excellent road links with easy access to the A41, M1, A1M, M25 & M40.

- Reference BM0526
- 21ft x 15ft Kitchen/Diner/ **Family Room**
- UPVC Double Glazing Throughout
- Potential to use Bedroom 2 as a Walk in Wardrobe or Ensuite
- Large Rear Garden with Patio
  NO SALES CHAIN & Driveway