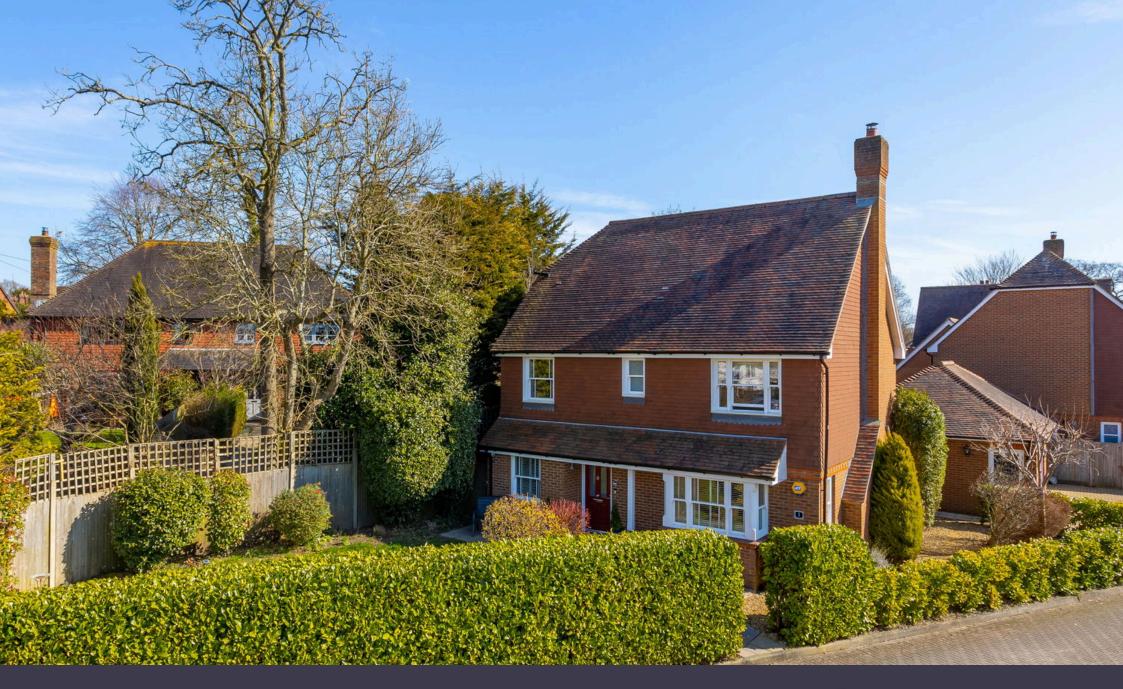

## Juziers Drive, East Hoathly, Lewes

Fixed Price £649,950

**4** 🖺 2 🚍 3

REF KW0865

- Fixed Price £649,950
- Double Fronted Detached Family Home
- Sought After Village Location
- 4 Bedrooms & Downstairs Office
- Recently Refurbished 27ft Kitchen/Diner
- Double Garage & Driveway
- Private Front & Rear Gardens

No Onward Chain

A beautifully presented double fronted detached family home, located in the sought after village of East Hoathly. Built in 2008 by Linden Homes, the property offers spacious accommodation comprising of 4 good size bedrooms, 27ft Kitchen/Diner, lounge and downstairs office. Outside, there are front and rear gardens offering a high degree of privacy and a double garage with double width driveway. This property is perfect for those wanting to combine spacious family accommodation in a village setting, but within easy to commute to London, Gatwick and beyond.