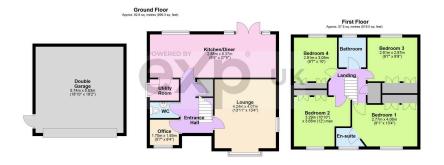

## Juziers Drive, East Hoathly, Lewes

Fixed Price £649,950

**4** 🖺 2 🚍 3

REF KW0865

- Fixed Price £649,950
- Double Fronted Detached Family Home
- Sought After Village Location
- 4 Bedrooms & Downstairs Office
- Recently Refurbished 27ft Kitchen/Diner
- Double Garage & Driveway
- Private Front & Rear Gardens

No Onward Chain

A beautifully presented double fronted detached family home, located in the sought after village of East Hoathly. Built in 2008 by Linden Homes, the property offers spacious accommodation comprising of 4 good size bedrooms, 27ft Kitchen/Diner, lounge and downstairs office. Outside, there are front and rear gardens offering a high degree of privacy and a double garage with double width driveway. This property is perfect for those wanting to combine spacious family accommodation in a village setting, but within easy to commute to London, Gatwick and beyond.

Total area: approx. 150.3 sq. metres (1618.3 sq. feel Dimensions are for illustrative purposes only. No responsibility is accorded for any err