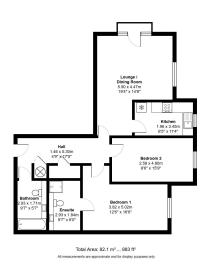

## Guide Price £324.950

**₽** 2 **₽** 2 **₽** 1

Reference: BM 0526

 VIEWS over the Grand Union CANAL

 Upgraded 2 DOUBLE BEDROOM 1st floor apartment

 Master Bedroom with large En suite

- 19ft Lounge/Diner with Dual 16ft Master Bedroom **Aspect Windows**
- Allocated Parking Space with Secure Access
- Beautifully presented apartment with Juliette Balconv
- CANALSIDE location with extensive COMMUNAL **GARDENS**
- DOUBLE GLAZED WINDWS throughout

WATERSIDE LOCATION! Enjoy the peace & quiet with a coffee (or tea), as you survey the VIEW from your Juliette Balcony, watching the Swans swim past on the Grand Union Canal. Kings Langley is a charming commuter village with a lively High Street, with a cosmopolitan range of coffee shops, restaurants, boutique shops, wine bar, & delicatessen, amongst many others including a traditional butchers. A superbly presented & SPACIOUS TWO DOUBLE BEDROOM 1ST FLOOR WATERSIDE apartment overlooking the Grand Union Canal, part of the popular Ovaltine development enjoying all the benefits of village life without any of the downsides! This popular commuter village is hugely popular with the surrounding Film Industry & busy commuters, the train station is only 7 minutes walk away. Easy access to motorways. NO SALES CHAIN.