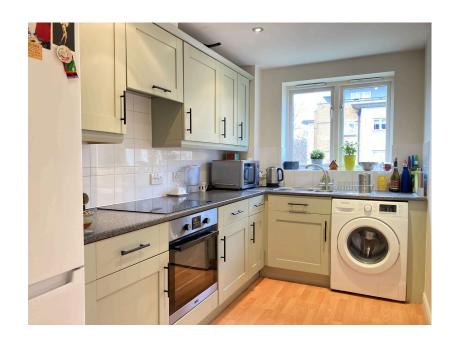

## Guide Price £324.950

**₽** 2 **₽** 2 **₽** 1

Reference: BM 0526

 VIEWS over the Grand Union CANAL

 Upgraded 2 DOUBLE BEDROOM 1st floor apartment

 Master Bedroom with large En suite

- 19ft Lounge/Diner with Dual 16ft Master Bedroom **Aspect Windows**
- Allocated Parking Space with Secure Access
- Beautifully presented apartment with Juliette Balconv
- CANALSIDE location with extensive COMMUNAL **GARDENS**
- DOUBLE GLAZED WINDWS throughout