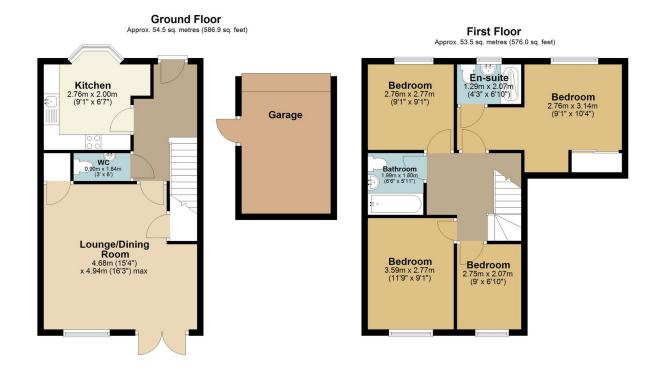

## Briar Lane, Hoo, Rochester, ME3 9FQ £425.000

**⊨** 4 **⊑** 2 **⊆** 2

Nestled in the charming village of Hoo St. Werburgh, 4-bedroom link-detached home offers over 1,150 sq ft of beautifully designed space, perfect for families and professionals alike. The spacious lounge/diner is bathed in natural light, with ample room for both relaxation and entertaining. Imagine the soft murmur of conversations over dinner or the comforting crackle of a movie night. The modern kitchen is a true showstopper, with sleek worktops, high-end appliances, and plenty of storage—perfect for those who love to cook and entertain.Upstairs, the four generously sized bedrooms provide a peaceful retreat. The primary bedroom boasts its own en-suite shower room, offering a touch of luxury and convenience. Outside, the south-facing rear garden invites you to enjoy the sun throughout the day. Picture the gentle rustle of leaves as you sip your morning coffee or the laughter of summer barbecues with family and friends.

- Open House Saturday 15th March strictly by prior appointment only
- Great size lounge/signing area with French doors out to the garden
- Family bathroom plus an en-suite shower room
- The Garage measures 19 x 9'0
- · QUOTE PA1009 when calling in