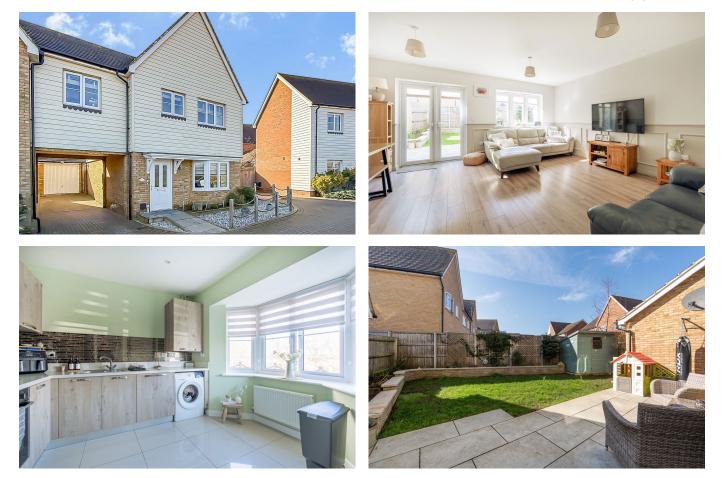

## Briar Lane, Hoo, Rochester, ME3 9FQ £425.000

**⊨** 4 **⊑** 2 **⊆** 2

Nestled in the charming village of Hoo St. Werburgh, 4-bedroom link-detached home offers over 1,150 sq ft of beautifully designed space, perfect for families and professionals alike. The spacious lounge/diner is bathed in natural light, with ample room for both relaxation and entertaining. Imagine the soft murmur of conversations over dinner or the comforting crackle of a movie night. The modern kitchen is a true showstopper, with sleek worktops, high-end appliances, and plenty of storage—perfect for those who love to cook and entertain.Upstairs, the four generously sized bedrooms provide a peaceful retreat. The primary bedroom boasts its own en-suite shower room, offering a touch of luxury and convenience. Outside, the south-facing rear garden invites you to enjoy the sun throughout the day. Picture the gentle rustle of leaves as you sip your morning coffee or the laughter of summer barbecues with family and friends.

## PHIL ABRAHART ē%p чк

- 4 bedroom link-detached house
- Overlooking open fields opposite
- South facing rear garden you could just sit and relax on the patio
- Stunning kitchen with built in oven, hob and a dishwasher
- Driveway for 2-3 cars(2/3rds covered)

- Open House Saturday 15th March strictly by prior appointment only
- Great size lounge/signing area with French doors out to the garden
- Family bathroom plus an en-suite shower room
- The Garage measures 19 x 9'0
- · QUOTE PA1009 when calling in