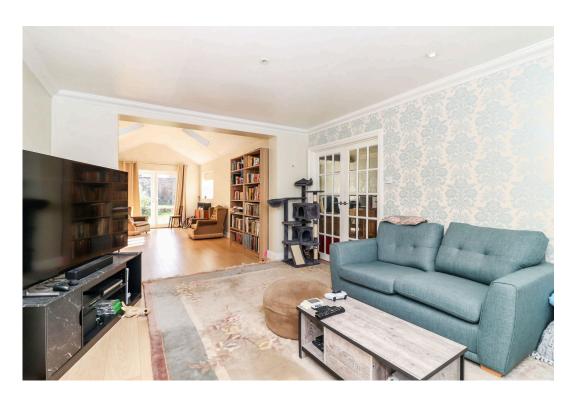

The accommodation begins with a welcoming hallway with doors to the downstairs rooms including the 36ft lounge/dining room, study, downstairs shower room and play room/ bedroom 5. There is a modern rear aspect kitchen/diner which has a range of eye level and base units with stone worktops, a built in electric oven and hob and breakfast bar. On the first floor there are four bedrooms, the spacious master bedroom and second bedroom both benefiting from having fitted wardrobes and en-suite shower rooms and there is a modern family bathroom. To the front the private drive, already installed with an electric car charger, provides ample parking and the enclosed, south facing rear garden is just under 100ft long and provides an ideal entertaining area with double doors leading off from the dining room and study. Within the garden there is also a large summer house/gym which is fully equipped with power and internet so could easily be used as a home office.