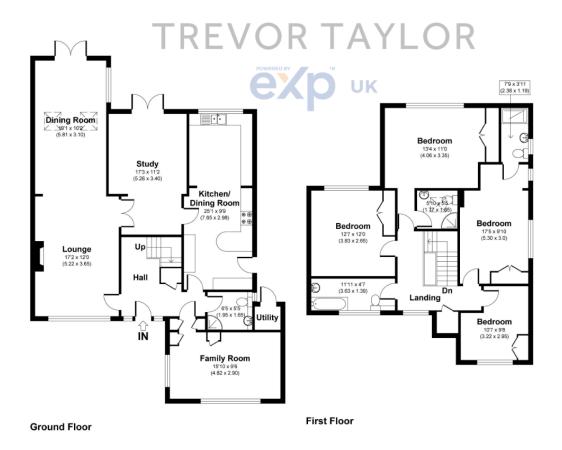

The accommodation begins with a welcoming hallway with doors to the downstairs rooms including the 36ft lounge/dining room, study, downstairs shower room and play room/ bedroom 5. There is a modern rear aspect kitchen/diner which has a range of eye level and base units with stone worktops, a built in electric oven and hob and breakfast bar. On the first floor there are four bedrooms, the spacious master bedroom and second bedroom both benefiting from having fitted wardrobes and en-suite shower rooms and there is a modern family bathroom. To the front the private drive, already installed with an electric car charger, provides ample parking and the enclosed, south facing rear garden is just under 100ft long and provides an ideal entertaining area with double doors leading off from the dining room and study. Within the garden there is also a large summer house/gym which is fully equipped with power and internet so could easily be used as a home office.

## Kenilworth, Ray Park Road, SL6

APPROXIMATE GROSS INTERNAL AREA 2018 SQ FT / 187.45 SQ M
TREVORTAYLOR: THIS IMAGE IS ILLUSTRATIVE ONLY - NOT TO SCALE: COPYRIGHT: THE IMAGE TAILOR LTD. 2023.