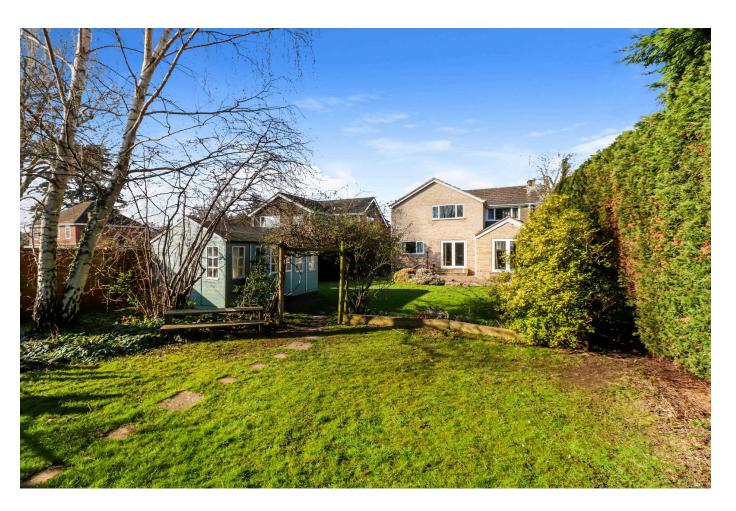

The accommodation begins with a welcoming hallway with doors to the downstairs rooms including the 36ft lounge/dining room, study, downstairs shower room and play room/ bedroom 5. There is a modern rear aspect kitchen/diner which has a range of eye level and base units with stone worktops, a built in electric oven and hob and breakfast bar. On the first floor there are four bedrooms, the spacious master bedroom and second bedroom both benefiting from having fitted wardrobes and en-suite shower rooms and there is a modern family bathroom. To the front the private drive, already installed with an electric car charger, provides ample parking and the enclosed, south facing rear garden is just under 100ft long and provides an ideal entertaining area with double doors leading off from the dining room and study. Within the garden there is also a large summer house/gym which is fully equipped with power and internet so could easily be used as a home office.