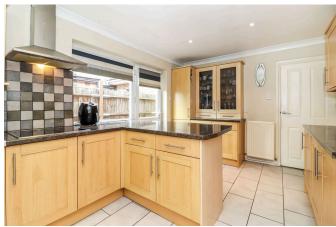

The accommodation begins with a welcoming hallway with doors to the downstairs rooms including the 36ft lounge/dining room, study, downstairs shower room and play room/ bedroom 5. There is a modern rear aspect kitchen/diner which has a range of eye level and base units with stone worktops, a built in electric oven and hob and breakfast bar. On the first floor there are four bedrooms, the spacious master bedroom and second bedroom both benefiting from having fitted wardrobes and en-suite shower rooms and there is a modern family bathroom. To the front the private drive, already installed with an electric car charger, provides ample parking and the enclosed, south facing rear garden is just under 100ft long and provides an ideal entertaining area with double doors leading off from the dining room and study. Within the garden there is also a large summer house/gym which is fully equipped with power and internet so could easily be used as a home office.