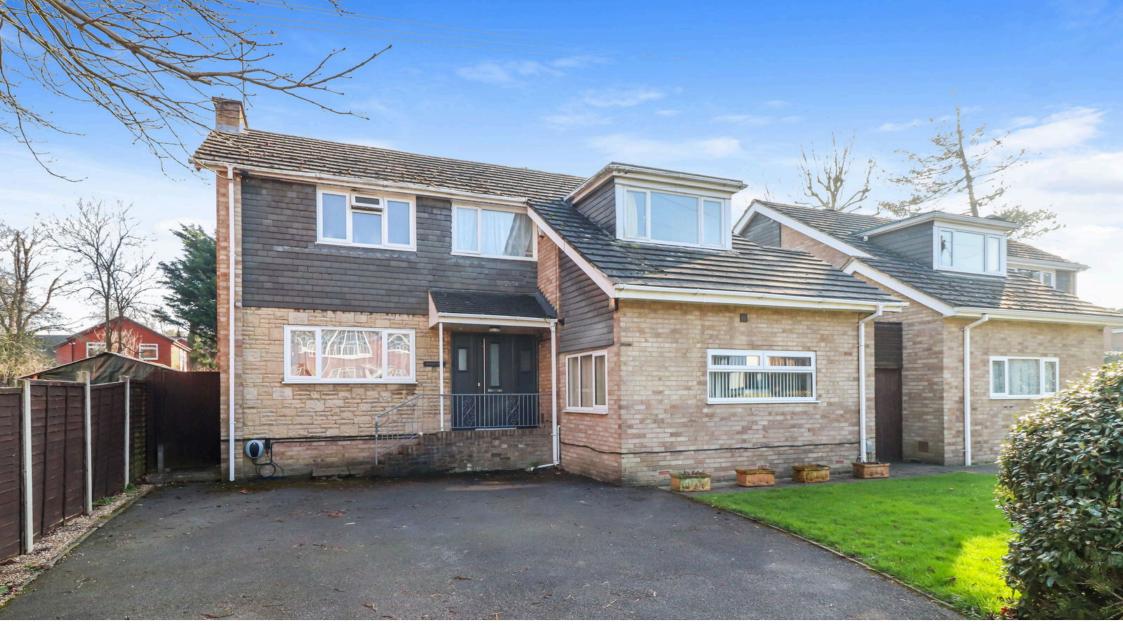

## Kenilworth, Ray Park Road, Maidenhead, SL6 8QX

This particularly spacious and well presented 4-bedroom, 4-bathroom detached house is located on a popular residential road close to the River Thames. The property has been extended in recent years and the garage has been converted into a useful play room/5th bedroom. The bedrooms are generously sized, with the master bedroom and second bedroom both benefiting from an ensuite bathroom. Outside, the house enjoys a private south facing garden and is ideally positioned to take advantage of the nearby river walks and local amenities.

Ray Park Road is located within the highly sought after river area which offers well reviewed restaurants and scenic riverside walks on the Thames Path. This detached family residence also benefits from being a short walk from Maidenhead town centre and around 1mile from Maidenhead railway station.