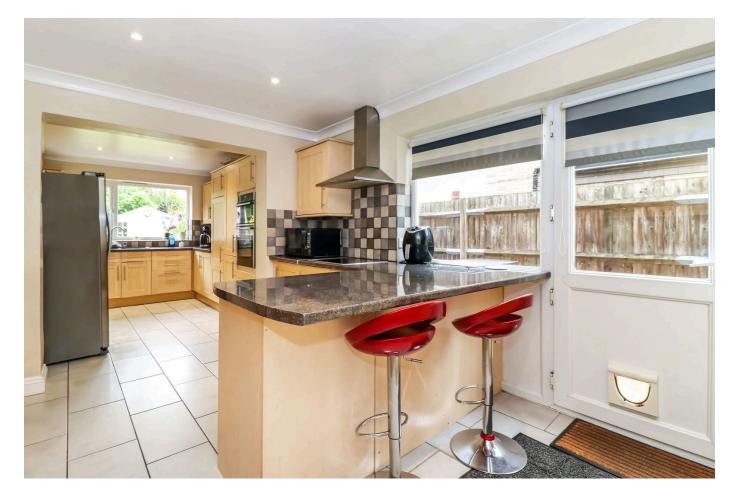

The accommodation begins with a welcoming hallway with doors to the downstairs rooms including the 36ft lounge/dining room, study, downstairs shower room and play room/ bedroom 5. There is a modern rear aspect kitchen/diner which has a range of eye level and base units with stone worktops, a built in electric oven and hob and breakfast bar. On the first floor there are four bedrooms, the spacious master bedroom and second bedroom both benefiting from having fitted wardrobes and en-suite shower rooms and there is a modern family bathroom. To the front the private drive, already installed with an electric car charger, provides ample parking and the enclosed, south facing rear garden is just under 100ft long and provides an ideal entertaining area with double doors leading off from the dining room and study. Within the garden there is also a large summer house/gym which is fully equipped with power and internet so could easily be used as a home office.