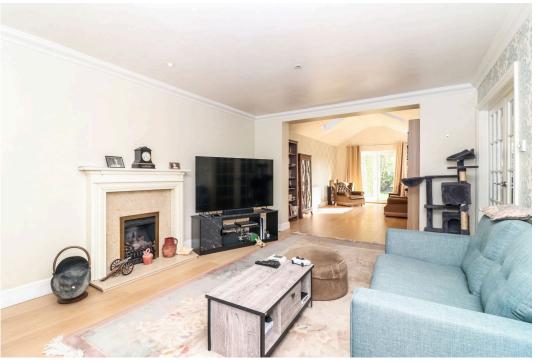

The accommodation begins with a welcoming hallway with doors to the downstairs rooms including the 36ft lounge/dining room, study, downstairs shower room and play room/ bedroom 5. There is a modern rear aspect kitchen/diner which has a range of eye level and base units with stone worktops, a built in electric oven and hob and breakfast bar. On the first floor there are four bedrooms, the spacious master bedroom and second bedroom both benefiting from having fitted wardrobes and en-suite shower rooms and there is a modern family bathroom. To the front the private drive, already installed with an electric car charger, provides ample parking and the enclosed, south facing rear garden is just under 100ft long and provides an ideal entertaining area with double doors leading off from the dining room and study. Within the garden there is also a large summer house/gym which is fully equipped with power and internet so could easily be used as a home office.