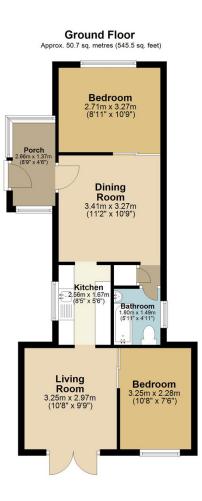

# Little Haven, The Broadway, Minster on sea £250.000

**⊨** 2 **≟** 1 **⊆** 2

A detached bungalow with stunning views overlooking fields and the sea in the distance. Chill in the west-facing garden so you get those sun-sets in the evenings. This charming bungalow is perfectly positioned in Minster on Sea, offering distant scenic views and just a short stroll to the award-winning Minster Leas beach. Inside, the property features 2 or 3 flexible bedrooms, a lounge with French doors opening out onto an a wooden balcony area with steps leading down to the west-facing garden. A detached garage at the rear of the garden completes this great home, offering additional storage or parking with an additional drive in front of it plus plenty of space next to if you wanted to extend the parking for a motor home, van, extra cars etc. NO CHAIN!! Quote PA10009 when calling in.

#### **Key Features**

- A 2 bedroom Detached Bungalow just down the road from Local shops
- Wooden Balcony with great views from the French doors in the lounge
- Lovely views overlooking fields in the distance
- The shops at the top of the road include a butchers and convenience store
- No forward chain, no holdups here!!!

- Detached garage with a drive in front of it plus additional potential parking where the grass is
- Use the dining room as a third bedroom if required
- Walk down the road to minster leas and enjoy the beach
- Lovely size westerly facing rear garden
- Quote PA1009 when calling in please