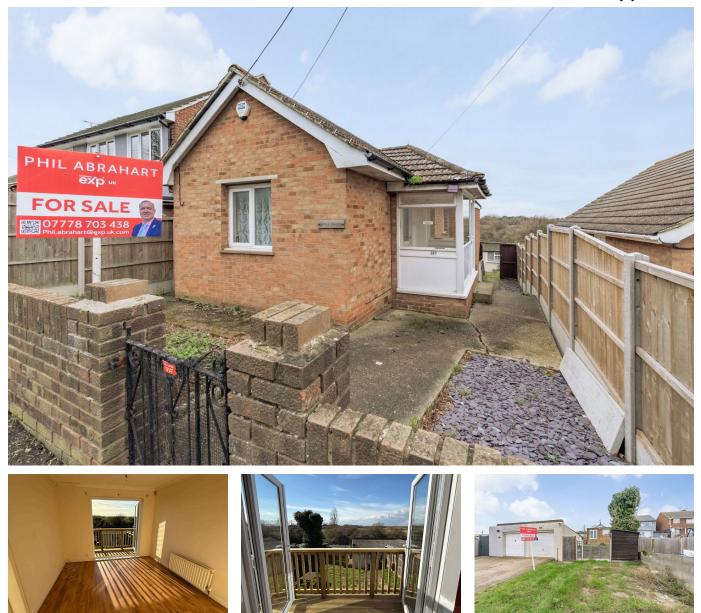

# Little Haven, The Broadway, Minster on sea £250.000

**⊨** 2 **≟** 1 **⊆** 2

A detached bungalow with stunning views overlooking fields and the sea in the distance. Chill in the west-facing garden so you get those sun-sets in the evenings. This charming bungalow is perfectly positioned in Minster on Sea, offering distant scenic views and just a short stroll to the award-winning Minster Leas beach. Inside, the property features 2 or 3 flexible bedrooms, a lounge with French doors opening out onto an a wooden balcony area with steps leading down to the west-facing garden. A detached garage at the rear of the garden completes this great home, offering additional storage or parking with an additional drive in front of it plus plenty of space next to if you wanted to extend the parking for a motor home, van, extra cars etc. NO CHAIN!! Quote PA10009 when calling in.

#### **Key Features**

- A 2 bedroom Detached Bungalow just down the road from Local shops
- Wooden Balcony with great views from the French doors in the lounge
- Lovely views overlooking fields in the distance
- The shops at the top of the road include a butchers and convenience store
- No forward chain, no holdups here!!!

- Detached garage with a drive in front of it plus additional potential parking where the grass is
- Use the dining room as a third bedroom if required
- Walk down the road to minster leas and enjoy the beach
- Lovely size westerly facing rear garden
- Quote PA1009 when calling in please