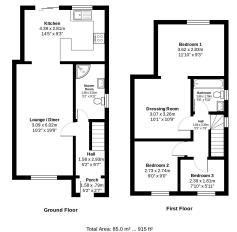

## Guide Price £525,000

🛤 3 🚆 2 🚍 1

- Reference BM0526
- 3 BEDROOMS & 2 BATHROOMS
- MODERN fitted KITCHEN with integrated appliances
- Gas Fired Heating to Radiators
- UPVC Double Glazed
  Windows

- Extended 1930's SEMI DETACHED home
- MASTER SUITE with DRESSING ROOM
- Worcester GAS COMBI BOILER
- 19ft Living Space & 14ft Kitchen
- Driveway to Front & Gated Side Access

Ref: BM:0526. An EXTENDED 3 BEDROOM SEMI DETACHED HOME with DRIVEWAY that has been extensively MODERNISED located on the sought after MANOR ESTATE close to Apsley High Street. & only 16 minutes walk away from APSLEY TRAIN STATION (London Euston 28 mins), Apsley Lock MARINA, plus the Grand Union CANAL. Perfect for a large FAMILY or those in need of an SPACE. Features include a modern 3 PIECE BATHROOM, plus SHOWER ROOM, 19ft LOUNGE/DINER, 14ft MODERN FITTED KITCHEN, MASTER BEDROOM with DRESSING ROOM, Worcester replacement combi gas boiler, & finally the Kitchen features eye & base level units with rolltop worktops & a Breakfast Bar. Gas Fired Heating to Radiators & UPVC DOUBLE GLAZING. This family home offers FLEXIBLE LIVING ACCOMMODATION The surrounding area offers access to good schooling such as, Two Waters Junior School, & Longdean Secondary Modern. Hemel Hempstead benefits from good road links to the A41, M1, M25 & M40.