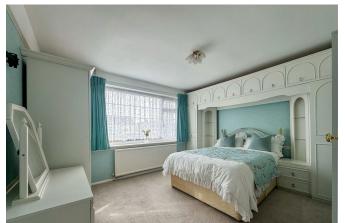

Internally - An entrace hall leads you into a large front master bedroom with built in wardrobes. The kitchen offers a functional layout with ample storage and work surfaces, while the adjoining living room is bright and welcoming, benefiting from large windows that flood the space with natural light. A door takes you into to the two further bedroooms. With vision and creativity, these areas can be updated to enhance both style and practicality. The bathroom has both shower and bath and there is a separate WC.