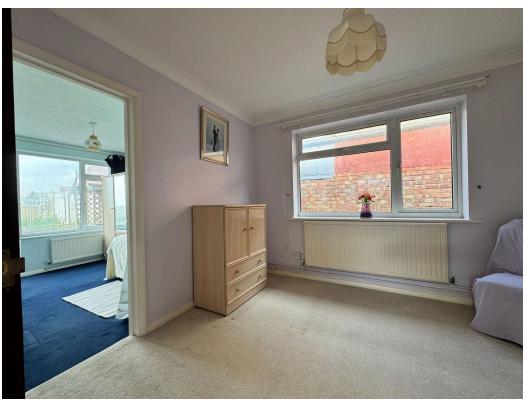

Internally - An entrace hall leads you into a large front master bedroom with built in wardrobes. The kitchen offers a functional layout with ample storage and work surfaces, while the adjoining living room is bright and welcoming, benefiting from large windows that flood the space with natural light. A door takes you into to the two further bedroooms. With vision and creativity, these areas can be updated to enhance both style and practicality. The bathroom has both shower and bath and there is a separate WC.