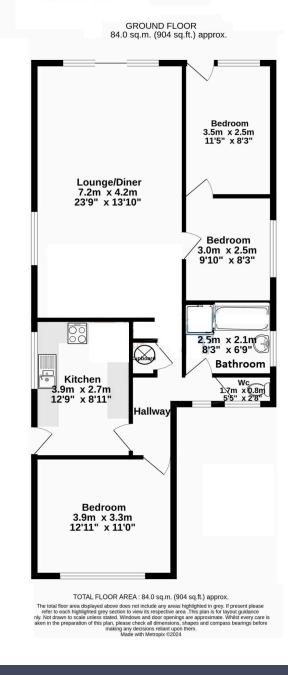

## 21 Cliff View Road, Cliffsend

Situated in a desirable location, this detached bungalow presents a great opportunity to create a dream home. Currently boasting three bedrooms and generous living spaces, this property is perfect for families, downsizers, or those seeking a peaceful retreat.

Internally - An entrace hall leads you into a large front master bedroom with built in wardrobes. The kitchen offers a functional layout with ample storage and work surfaces, while the adjoining living room is bright and welcoming, benefiting from large windows that flood the space with natural light. A door takes you into to the two further bedroooms. With vision and creativity, these areas can be updated to enhance both style and practicality. The bathroom has both shower and bath and there is a separate WC.