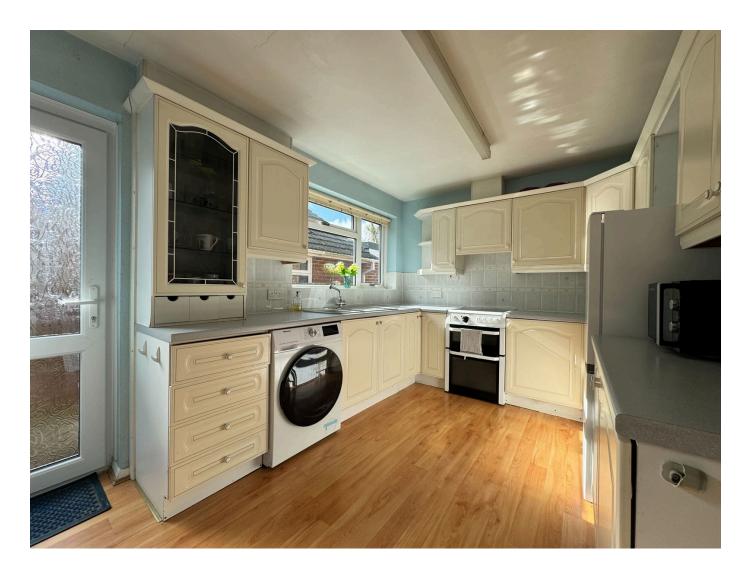

Internally - An entrace hall leads you into a large front master bedroom with built in wardrobes. The kitchen offers a functional layout with ample storage and work surfaces, while the adjoining living room is bright and welcoming, benefiting from large windows that flood the space with natural light. A door takes you into to the two further bedroooms. With vision and creativity, these areas can be updated to enhance both style and practicality. The bathroom has both shower and bath and there is a separate WC.