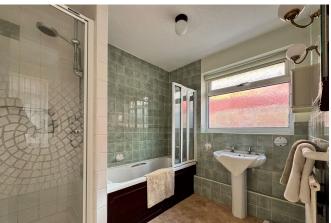

Internally - An entrace hall leads you into a large front master bedroom with built in wardrobes. The kitchen offers a functional layout with ample storage and work surfaces, while the adjoining living room is bright and welcoming, benefiting from large windows that flood the space with natural light. A door takes you into to the two further bedroooms. With vision and creativity, these areas can be updated to enhance both style and practicality. The bathroom has both shower and bath and there is a separate WC.