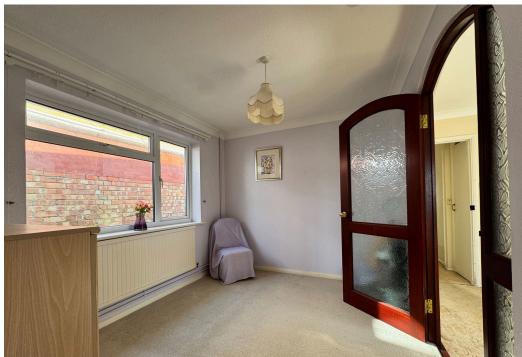

Internally - An entrace hall leads you into a large front master bedroom with built in wardrobes. The kitchen offers a functional layout with ample storage and work surfaces, while the adjoining living room is bright and welcoming, benefiting from large windows that flood the space with natural light. A door takes you into to the two further bedroooms. With vision and creativity, these areas can be updated to enhance both style and practicality. The bathroom has both shower and bath and there is a separate WC.