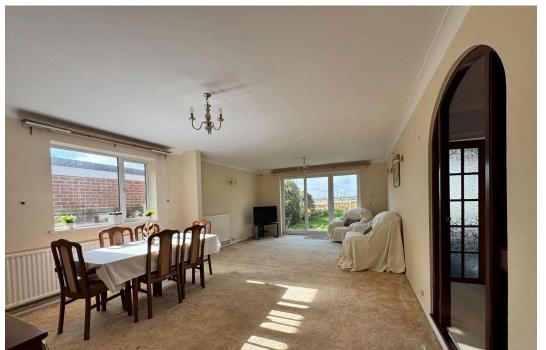

Internally - An entrace hall leads you into a large front master bedroom with built in wardrobes. The kitchen offers a functional layout with ample storage and work surfaces, while the adjoining living room is bright and welcoming, benefiting from large windows that flood the space with natural light. A door takes you into to the two further bedroooms. With vision and creativity, these areas can be updated to enhance both style and practicality. The bathroom has both shower and bath and there is a separate WC.