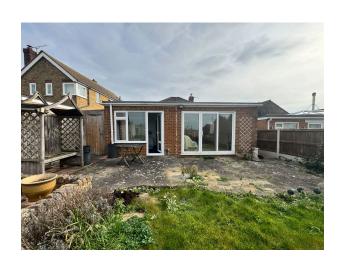

While the bungalow requires complete modernisation, it offers immense potential to be transformed into a fabulous residence. The property has already been extended at the rear, providing large additional living space that can be reimagined to suit a variety of needs.

**Outside** - the sunny rear garden enjoys charming field views, providing a tranquil setting for outdoor relaxation. At the front, offstreet parking adds further convenience.

Offered with no forward chain - this property is a blank canvas ready for a buyer to put their own stamp on it. With so much potential, this is an exciting opportunity to modernise and create a stunning home in a prime location.