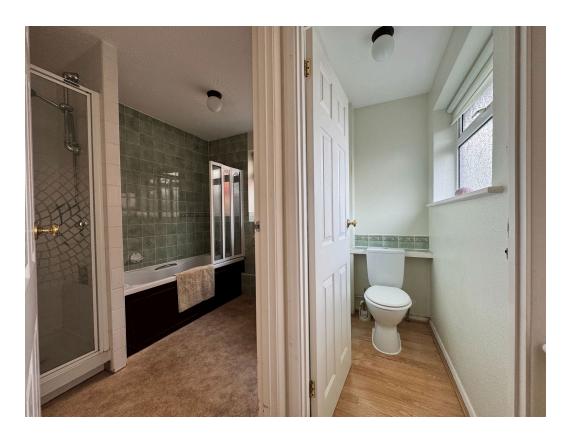

Internally - An entrace hall leads you into a large front master bedroom with built in wardrobes. The kitchen offers a functional layout with ample storage and work surfaces, while the adjoining living room is bright and welcoming, benefiting from large windows that flood the space with natural light. A door takes you into to the two further bedroooms. With vision and creativity, these areas can be updated to enhance both style and practicality. The bathroom has both shower and bath and there is a separate WC.