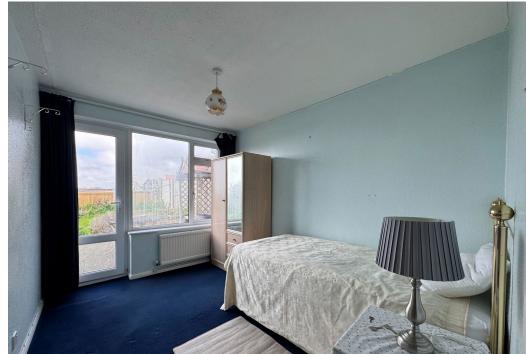

Internally - An entrace hall leads you into a large front master bedroom with built in wardrobes. The kitchen offers a functional layout with ample storage and work surfaces, while the adjoining living room is bright and welcoming, benefiting from large windows that flood the space with natural light. A door takes you into to the two further bedroooms. With vision and creativity, these areas can be updated to enhance both style and practicality. The bathroom has both shower and bath and there is a separate WC.