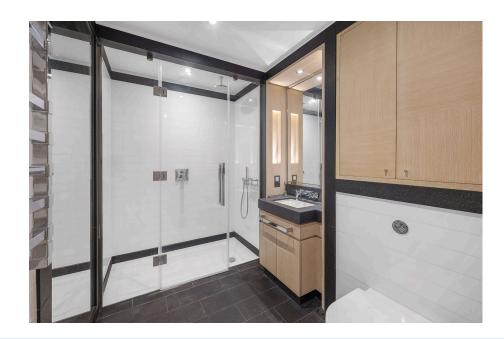

This immaculate and beautifully cared for apartment, comprises of a well-appointed kitchen, cleverly designed on two sides, with breakfast bar opening on to an impressive reception room, and ample designated space for both dining and lounging. Large, full height glazed doors, spanning most of the room's breadth, lead out to a large balcony, deep enough for alfresco dining. The views are second to none, looking out across the Linear Gardens, Thames and US Embassy. The apartment is not overlooked and is both very private, yet still in touch with the vibrant Embassy Gardens community. Both bedrooms have floor-to-ceiling glazing allowing for maximum light. The master bedroom has a walk in wardrobe, providing an entry way to an impressive en-suite bathroom with large shower and separate bathtub. The second bedroom has a built in wardrobe and it's own large shower room.