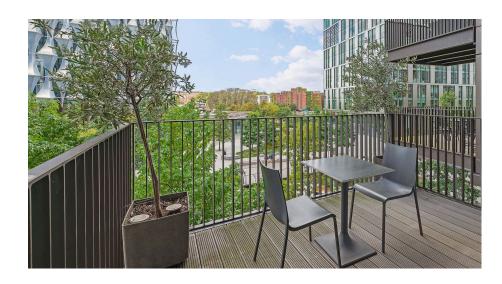

## Please Quote JI0900 (JI are my initials) For All Enquiries

A spacious, front-facing, two double bedroom apartment situated in Legacy Block A, Embassy Gardens, with far-reaching, iconic views, a deep balcony and parking space, situated in the same block as the 24 hour concierge, EG's world class amenities and valet parking. Flooded with light, each room enjoys floor-to-ceiling glazing, and faces towards the River Thames, verdant Linear Walkway and US Embassy. There is a contemporary, fully-fitted kitchen, ample storage and large reception room with lift access and air conditioning.

This immaculate and beautifully cared for apartment, comprises of a well-appointed kitchen, cleverly designed on two sides, with breakfast bar opening on to an impressive reception room, and ample designated space for both dining and lounging. Large, full height glazed doors, spanning most of the room's breadth, lead out to a large balcony, deep enough for alfresco dining. The views are second to none, looking out across the Linear Gardens, Thames and US Embassy. The apartment is not overlooked and is both very private, yet still in touch with the vibrant Embassy Gardens community. Both bedrooms have floor-to-ceiling glazing allowing for maximum light. The master bedroom has a walk in wardrobe, providing an entry way to an impressive en-suite bathroom with large shower and separate bathtub. The second bedroom has a built in wardrobe and it's own large shower room.