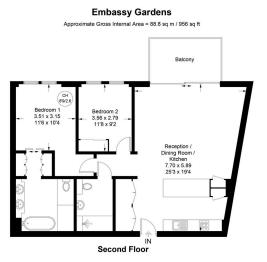

## Please Quote JI0900 (JI are my initials) For All Enquiries

A spacious, front-facing, two double bedroom apartment situated in Legacy Block A, Embassy Gardens, with far-reaching, iconic views, a deep balcony and parking space, situated in the same block as the 24 hour concierge, EG's world class amenities and valet parking. Flooded with light, each room enjoys floor-to-ceiling glazing, and faces towards the River Thames, verdant Linear Walkway and US Embassy. There is a contemporary, fully-fitted kitchen, ample storage and large reception room with lift access and air conditioning.

This immaculate and beautifully cared for apartment, comprises of a well-appointed kitchen, cleverly designed on two sides, with breakfast bar opening on to an impressive reception room, and ample designated space for both dining and lounging. Large, full height glazed doors, spanning most of the room's breadth, lead out to a large balcony, deep enough for alfresco dining. The views are second to none, looking out across the Linear Gardens, Thames and US Embassy. The apartment is not overlooked and is both very private, yet still in touch with the vibrant Embassy Gardens community. Both bedrooms have floor-to-ceiling glazing allowing for maximum light. The master bedroom has a walk in wardrobe, providing an entry way to an impressive en-suite bathroom with large shower and separate bathtub. The second bedroom has a built in wardrobe and it's own large shower room.