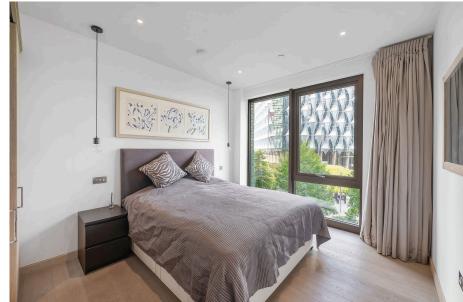

This immaculate and beautifully cared for apartment, comprises of a well-appointed kitchen, cleverly designed on two sides, with breakfast bar opening on to an impressive reception room, and ample designated space for both dining and lounging. Large, full height glazed doors, spanning most of the room's breadth, lead out to a large balcony, deep enough for alfresco dining. The views are second to none, looking out across the Linear Gardens, Thames and US Embassy. The apartment is not overlooked and is both very private, yet still in touch with the vibrant Embassy Gardens community. Both bedrooms have floor-to-ceiling glazing allowing for maximum light. The master bedroom has a walk in wardrobe, providing an entry way to an impressive en-suite bathroom with large shower and separate bathtub. The second bedroom has a built in wardrobe and it's own large shower room.