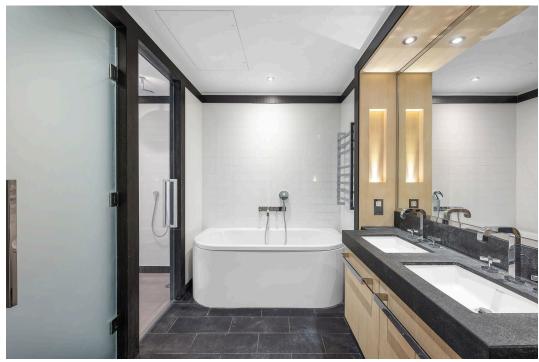

This immaculate and beautifully cared for apartment, comprises of a well-appointed kitchen, cleverly designed on two sides, with breakfast bar opening on to an impressive reception room, and ample designated space for both dining and lounging. Large, full height glazed doors, spanning most of the room's breadth, lead out to a large balcony, deep enough for alfresco dining. The views are second to none, looking out across the Linear Gardens, Thames and US Embassy. The apartment is not overlooked and is both very private, yet still in touch with the vibrant Embassy Gardens community. Both bedrooms have floor-to-ceiling glazing allowing for maximum light. The master bedroom has a walk in wardrobe, providing an entry way to an impressive en-suite bathroom with large shower and separate bathtub. The second bedroom has a built in wardrobe and it's own large shower room.