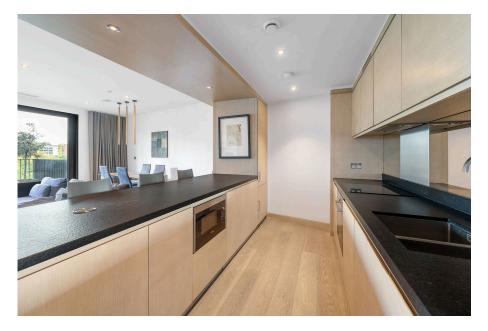

This immaculate and beautifully cared for apartment, comprises of a well-appointed kitchen, cleverly designed on two sides, with breakfast bar opening on to an impressive reception room, and ample designated space for both dining and lounging. Large, full height glazed doors, spanning most of the room's breadth, lead out to a large balcony, deep enough for alfresco dining. The views are second to none, looking out across the Linear Gardens, Thames and US Embassy. The apartment is not overlooked and is both very private, yet still in touch with the vibrant Embassy Gardens community. Both bedrooms have floor-to-ceiling glazing allowing for maximum light. The master bedroom has a walk in wardrobe, providing an entry way to an impressive en-suite bathroom with large shower and separate bathtub. The second bedroom has a built in wardrobe and it's own large shower room.