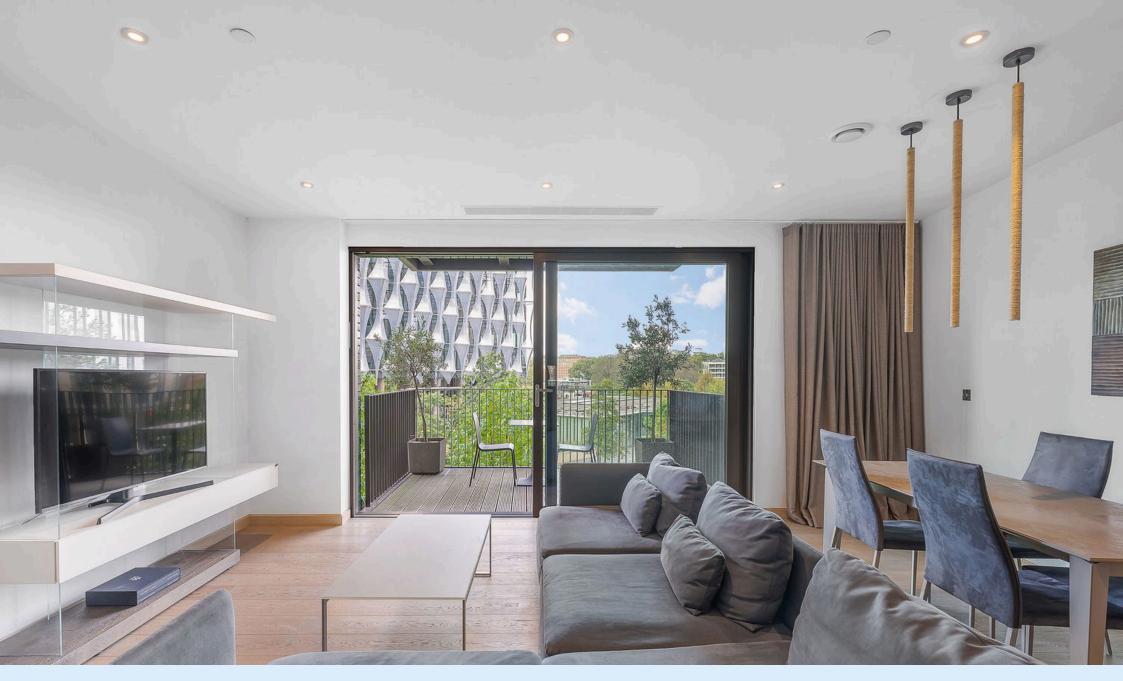

## Please Quote JI0900 (JI are my initials) For All Enquiries

A spacious, front-facing, two double bedroom apartment situated in Legacy Block A, Embassy Gardens, with far-reaching, iconic views, a deep balcony and parking space, situated in the same block as the 24 hour concierge, EG's world class amenities and valet parking. Flooded with light, each room enjoys floor-to-ceiling glazing, and faces towards the River Thames, verdant Linear Walkway and US Embassy. There is a contemporary, fully-fitted kitchen, ample storage and large reception room with lift access and air conditioning.

This immaculate and beautifully cared for apartment, comprises of a well-appointed kitchen, cleverly designed on two sides, with breakfast bar opening on to an impressive reception room, and ample designated space for both dining and lounging. Large, full height glazed doors, spanning most of the room's breadth, lead out to a large balcony, deep enough for alfresco dining. The views are second to none, looking out across the Linear Gardens, Thames and US Embassy. The apartment is not overlooked and is both very private, yet still in touch with the vibrant Embassy Gardens community. Both bedrooms have floor-to-ceiling glazing allowing for maximum light. The master bedroom has a walk in wardrobe, providing an entry way to an impressive en-suite bathroom with large shower and separate bathtub. The second bedroom has a built in wardrobe and it's own large shower room.