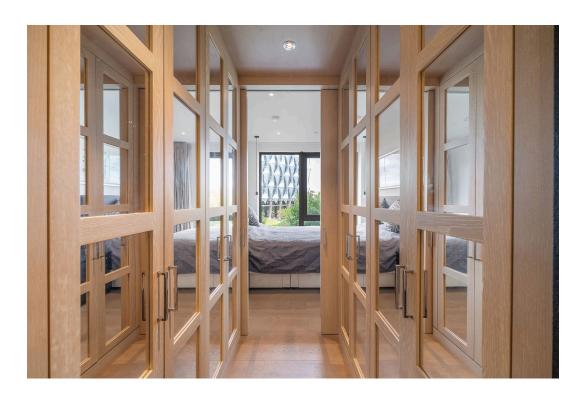

This immaculate and beautifully cared for apartment, comprises of a well-appointed kitchen, cleverly designed on two sides, with breakfast bar opening on to an impressive reception room, and ample designated space for both dining and lounging. Large, full height glazed doors, spanning most of the room's breadth, lead out to a large balcony, deep enough for alfresco dining. The views are second to none, looking out across the Linear Gardens, Thames and US Embassy. The apartment is not overlooked and is both very private, yet still in touch with the vibrant Embassy Gardens community. Both bedrooms have floor-to-ceiling glazing allowing for maximum light. The master bedroom has a walk in wardrobe, providing an entry way to an impressive en-suite bathroom with large shower and separate bathtub. The second bedroom has a built in wardrobe and it's own large shower room.