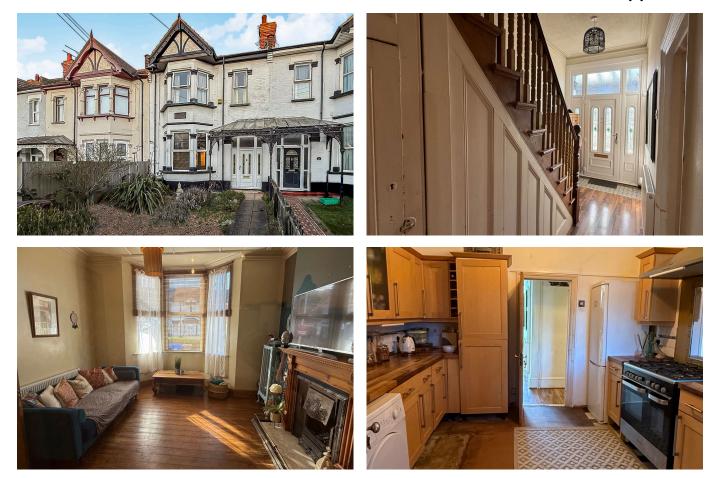

## Halfway road, Minster on Sea ME12 3AU £325.000

🍋 3 🚰 1 🚘 2

A Charming 4-Bedroom Character Home in Minster-on-Sea, this lovely size four-bedroom character home in the highly desirable Minster-on-Sea, a location known for its blend of seaside charm and convenience, in fact Halfway shops with its mixture of take-always, restaurants and a convenience store make it a great location especially for families. This property offers spacious accommodation, elegant period features, and a generous garden, making it ideal for families, professionals, or anyone seeking a home with character and space.

This home is not only visually appealing but also incredibly practical, with two bathrooms, a large conservatory, plus parking and a garage to the rear. Whether you're looking for a home that offers comfortable family living, space to entertain, or a peaceful retreat near the coast, this property ticks all the boxes.

## PHIL ABRAHART ē%p чк

- · 4 bedroom mid terrace character home
- · Lounge plus a separate dining room
- · Lovely size rear garden
- Some original features
- Take a relaxing walk to the beach

- Bathroom upstairs and a shower room with wc downstairs
- Relaxing conservatory
- · Garage to the rear and a parking space
- Walk to the shops, restaurants at Halfway shops
- · Quote PA1009 when calling in please