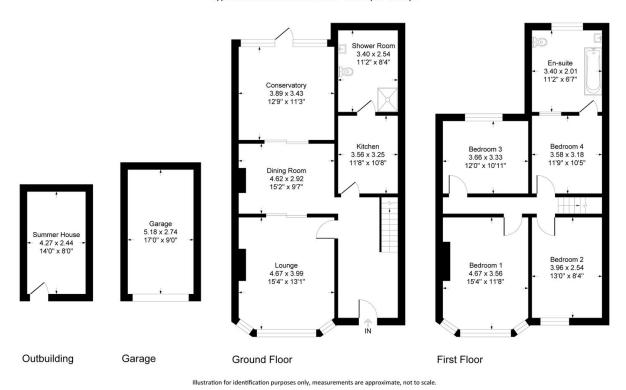

16 Halfway Rd Minster on Sea ME12 3AU Approximate Gross Internal Floor Area = 169.6 sg m / 1827 sg ft

- **6** 07778 703 438
- phil.abrahart@exp.uk.com
- philabrahart.exp.uk.com

Phil Abrahari is an approved agent of eXp World UK Limited, trading as eXp UK, registered at S Churchill Place, 10th Floor, London, United Kingdom, E14 5HU. Company number 12016573 VAT no 327 4120 29. If you have instructed another agent to sell your house and instruct x2p World Ltd to sell your property at the same time, then you could be liable to pay both agents. It is recommended that you check the contract you have with your cruternt agent.