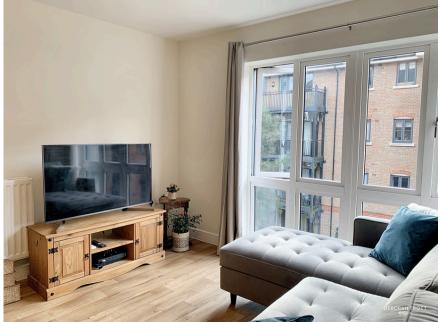

#### ACCOMMODATION

A delightful third floor flat comprising an entrance hall with two good sized storage cupboards, an open plan living / dining room, modern fitted kitchen and bathroom fitted with a contemporary white suite. The double bedroom has fitted bedroom furniture.

The living and bedroom are south west facing with full height windows allowing natural daylight to flood the rooms and both have access to the private sun trapped balcony that overlooks the communal gardens.