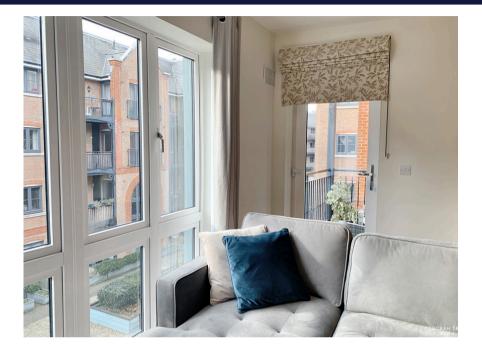

The living and bedroom are south west facing with full height windows allowing natural daylight to flood the rooms and both have access to the private sun trapped balcony that overlooks the communal gardens.