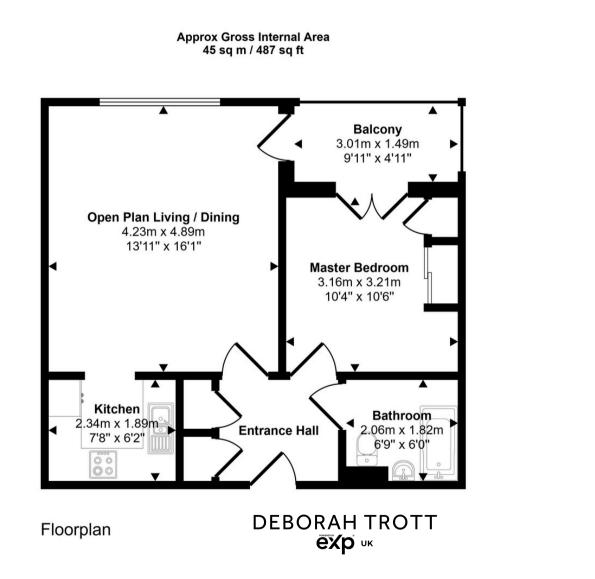

#### ACCOMMODATION

A delightful third floor flat comprising an entrance hall with two good sized storage cupboards, an open plan living / dining room, modern fitted kitchen and bathroom fitted with a contemporary white suite. The double bedroom has fitted bedroom furniture.

# DEBORAH TROTT

DEBORAH.TROTT@EXP.UK.COM 07884 556228 @DEBORAHTROTTPROPERTY

This floorplan is only for illustrative purposes and is not to scale. Measurements of rooms, doors, windows, and any items are approximate and no responsibility is taken for any error, omission or mis-statement. Icons of items such as bathroom suites are representations only and may not look like the real items. Made with Made Snappy 360.