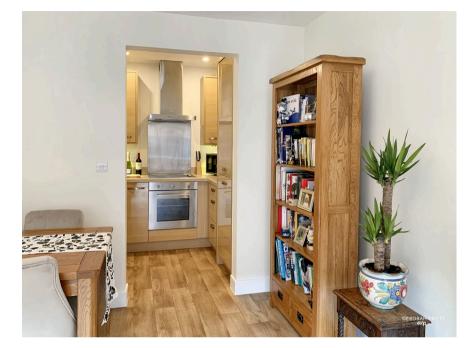

#### ACCOMMODATION

A delightful third floor flat comprising an entrance hall with two good sized storage cupboards, an open plan living / dining room, modern fitted kitchen and bathroom fitted with a contemporary white suite. The double bedroom has fitted bedroom furniture.