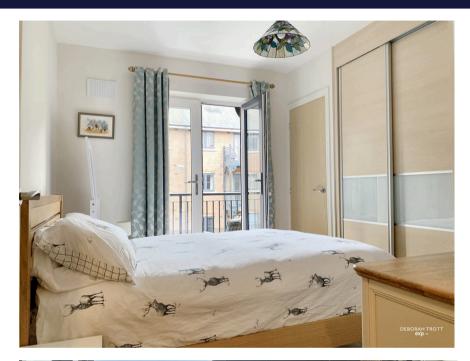

#### ACCOMMODATION

A delightful third floor flat comprising an entrance hall with two good sized storage cupboards, an open plan living / dining room, modern fitted kitchen and bathroom fitted with a contemporary white suite. The double bedroom has fitted bedroom furniture.

The living and bedroom are south west facing with full height windows allowing natural daylight to flood the rooms and both have access to the private sun trapped balcony that overlooks the communal gardens.