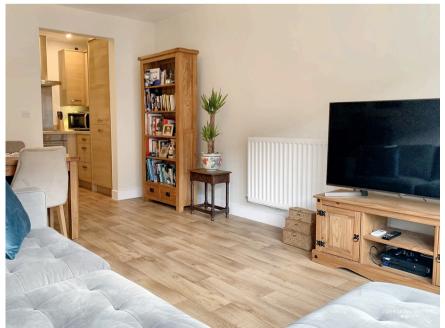

#### ACCOMMODATION

A delightful third floor flat comprising an entrance hall with two good sized storage cupboards, an open plan living / dining room, modern fitted kitchen and bathroom fitted with a contemporary white suite. The double bedroom has fitted bedroom furniture.

The living and bedroom are south west facing with full height windows allowing natural daylight to flood the rooms and both have access to the private sun trapped balcony that overlooks the communal gardens.