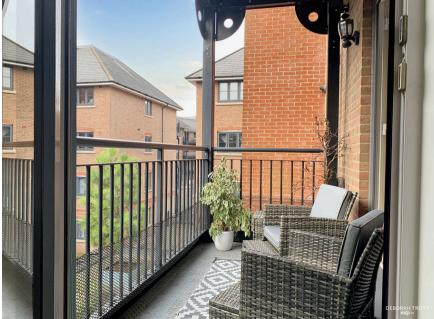

The living and bedroom are south west facing with full height windows allowing natural daylight to flood the rooms and both have access to the private sun trapped balcony that overlooks the communal gardens.