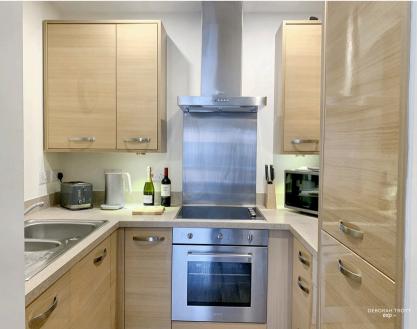

#### ACCOMMODATION

A delightful third floor flat comprising an entrance hall with two good sized storage cupboards, an open plan living / dining room, modern fitted kitchen and bathroom fitted with a contemporary white suite. The double bedroom has fitted bedroom furniture.