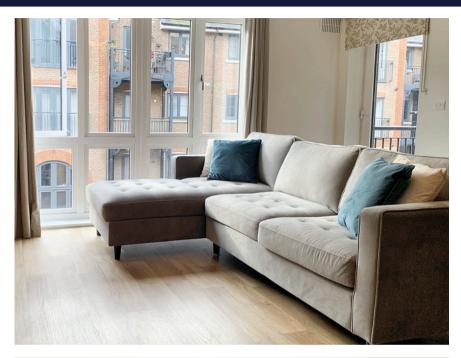

#### ACCOMMODATION

A delightful third floor flat comprising an entrance hall with two good sized storage cupboards, an open plan living / dining room, modern fitted kitchen and bathroom fitted with a contemporary white suite. The double bedroom has fitted bedroom furniture.

The living and bedroom are south west facing with full height windows allowing natural daylight to flood the rooms and both have access to the private sun trapped balcony that overlooks the communal gardens.