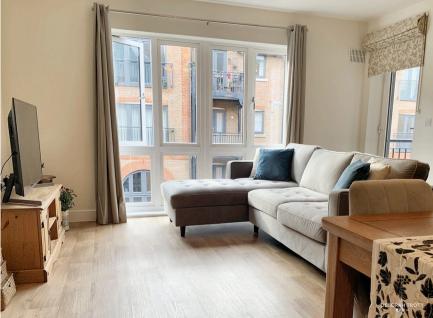

#### ACCOMMODATION

A delightful third floor flat comprising an entrance hall with two good sized storage cupboards, an open plan living / dining room, modern fitted kitchen and bathroom fitted with a contemporary white suite. The double bedroom has fitted bedroom furniture.

The living and bedroom are south west facing with full height windows allowing natural daylight to flood the rooms and both have access to the private sun trapped balcony that overlooks the communal gardens.