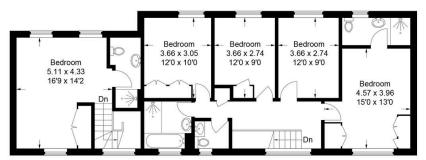

Approximate Gross Internal Area
Ground Floor (Including Garage) = 102.5 sq m / 1,103 sq ft
First Floor = 101.3 sq m / 1,090 sq ft
Total = 203.8 sq m / 2,193 sq ft

First Floor

**Ground Floor** 

This plan is for layout guidance only. Not drawn to scale unless stated. Windows and door openings are approximate. Whilst every care is taken in the preparation of this plan, please check all dimensions, shapes and compass bearings before making any decisions reliant upon them.