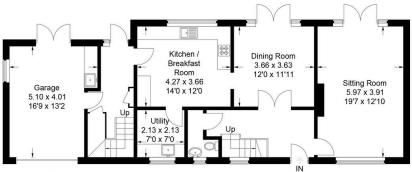

Approximate Gross Internal Area
Ground Floor (Including Garage) = 102.5 sq m / 1,103 sq ft
First Floor = 101.3 sq m / 1,090 sq ft
Total = 203.8 sq m / 2,193 sq ft

First Floor

**Ground Floor** 

This plan is for layout guidance only. Not drawn to scale unless stated. Windows and door openings are approximate. Whilst every care is taken in the preparation of this plan, please check all dimensions, shapes and compass bearings before making any decisions reliant upon them.