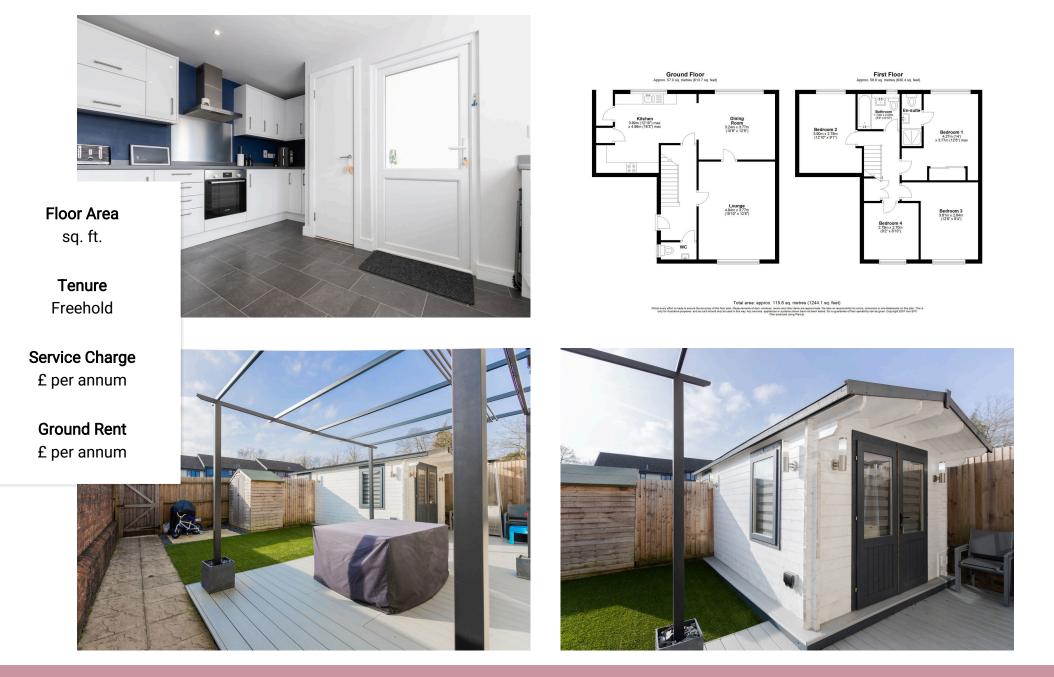

## **78 St. Lucia Park,** Guide Price £429,950

 $\circlearrowleft$  Get ready to fall in love...

This isn't just a house; it's the one. With a sleek open-plan kitchen/diner, you can cook, chat, and entertain without missing a beat. The south-facing garden is a suntrap for lazy mornings and summer BBQs, while the fab garden cabin (currently a beauty salon!) is a dream for home businesses, hobbies, or even a stylish hideaway.

Four generous bedrooms mean space for everyone, and with an ensuite master plus a family bathroom, there's no queuing for the shower! Nestled in a sought-after spot near Bordon Inclosure and Café 1759, this home blends style, space, and serious feel-good vibes.