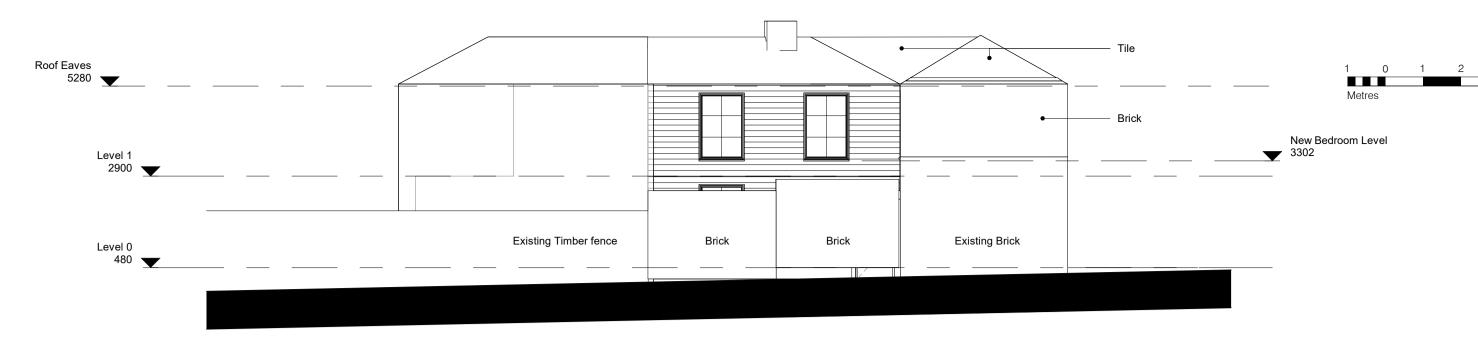

## Proposed North Elevation

## Proposed East Elevation

## Proposed South Elevation

**Proposed West Elevation** 

| P02<br>P01 | 19.12.24<br>29.10.24 | Revised to suit LBR Planning Comments<br>Issue to LBR Planning |        |         |
|------------|----------------------|----------------------------------------------------------------|--------|---------|
| rev        | date                 | description                                                    | drawn  | audited |
| status     |                      | DRAFT                                                          |        |         |
|            |                      | DIVALI                                                         |        |         |
| project    |                      |                                                                |        |         |
| Old        | White                | Cottage 6 High Street E                                        | 11 2AG |         |
| project    | No so                | cale                                                           | date   |         |
|            | 110                  | 5410                                                           | aato   |         |
|            | ,                    | 1 . 100                                                        | Nav. O | Λ       |
| 6HS        | 3                    | 1:100                                                          | Nov 2  | 24      |
|            |                      | 1 : 100                                                        | Nov 2  | 24      |
| 6HS        | g title              | 1 : 100<br>Plans, Sections, Elevatio                           |        | .4      |
| 6HS        | g title              |                                                                |        | 24      |