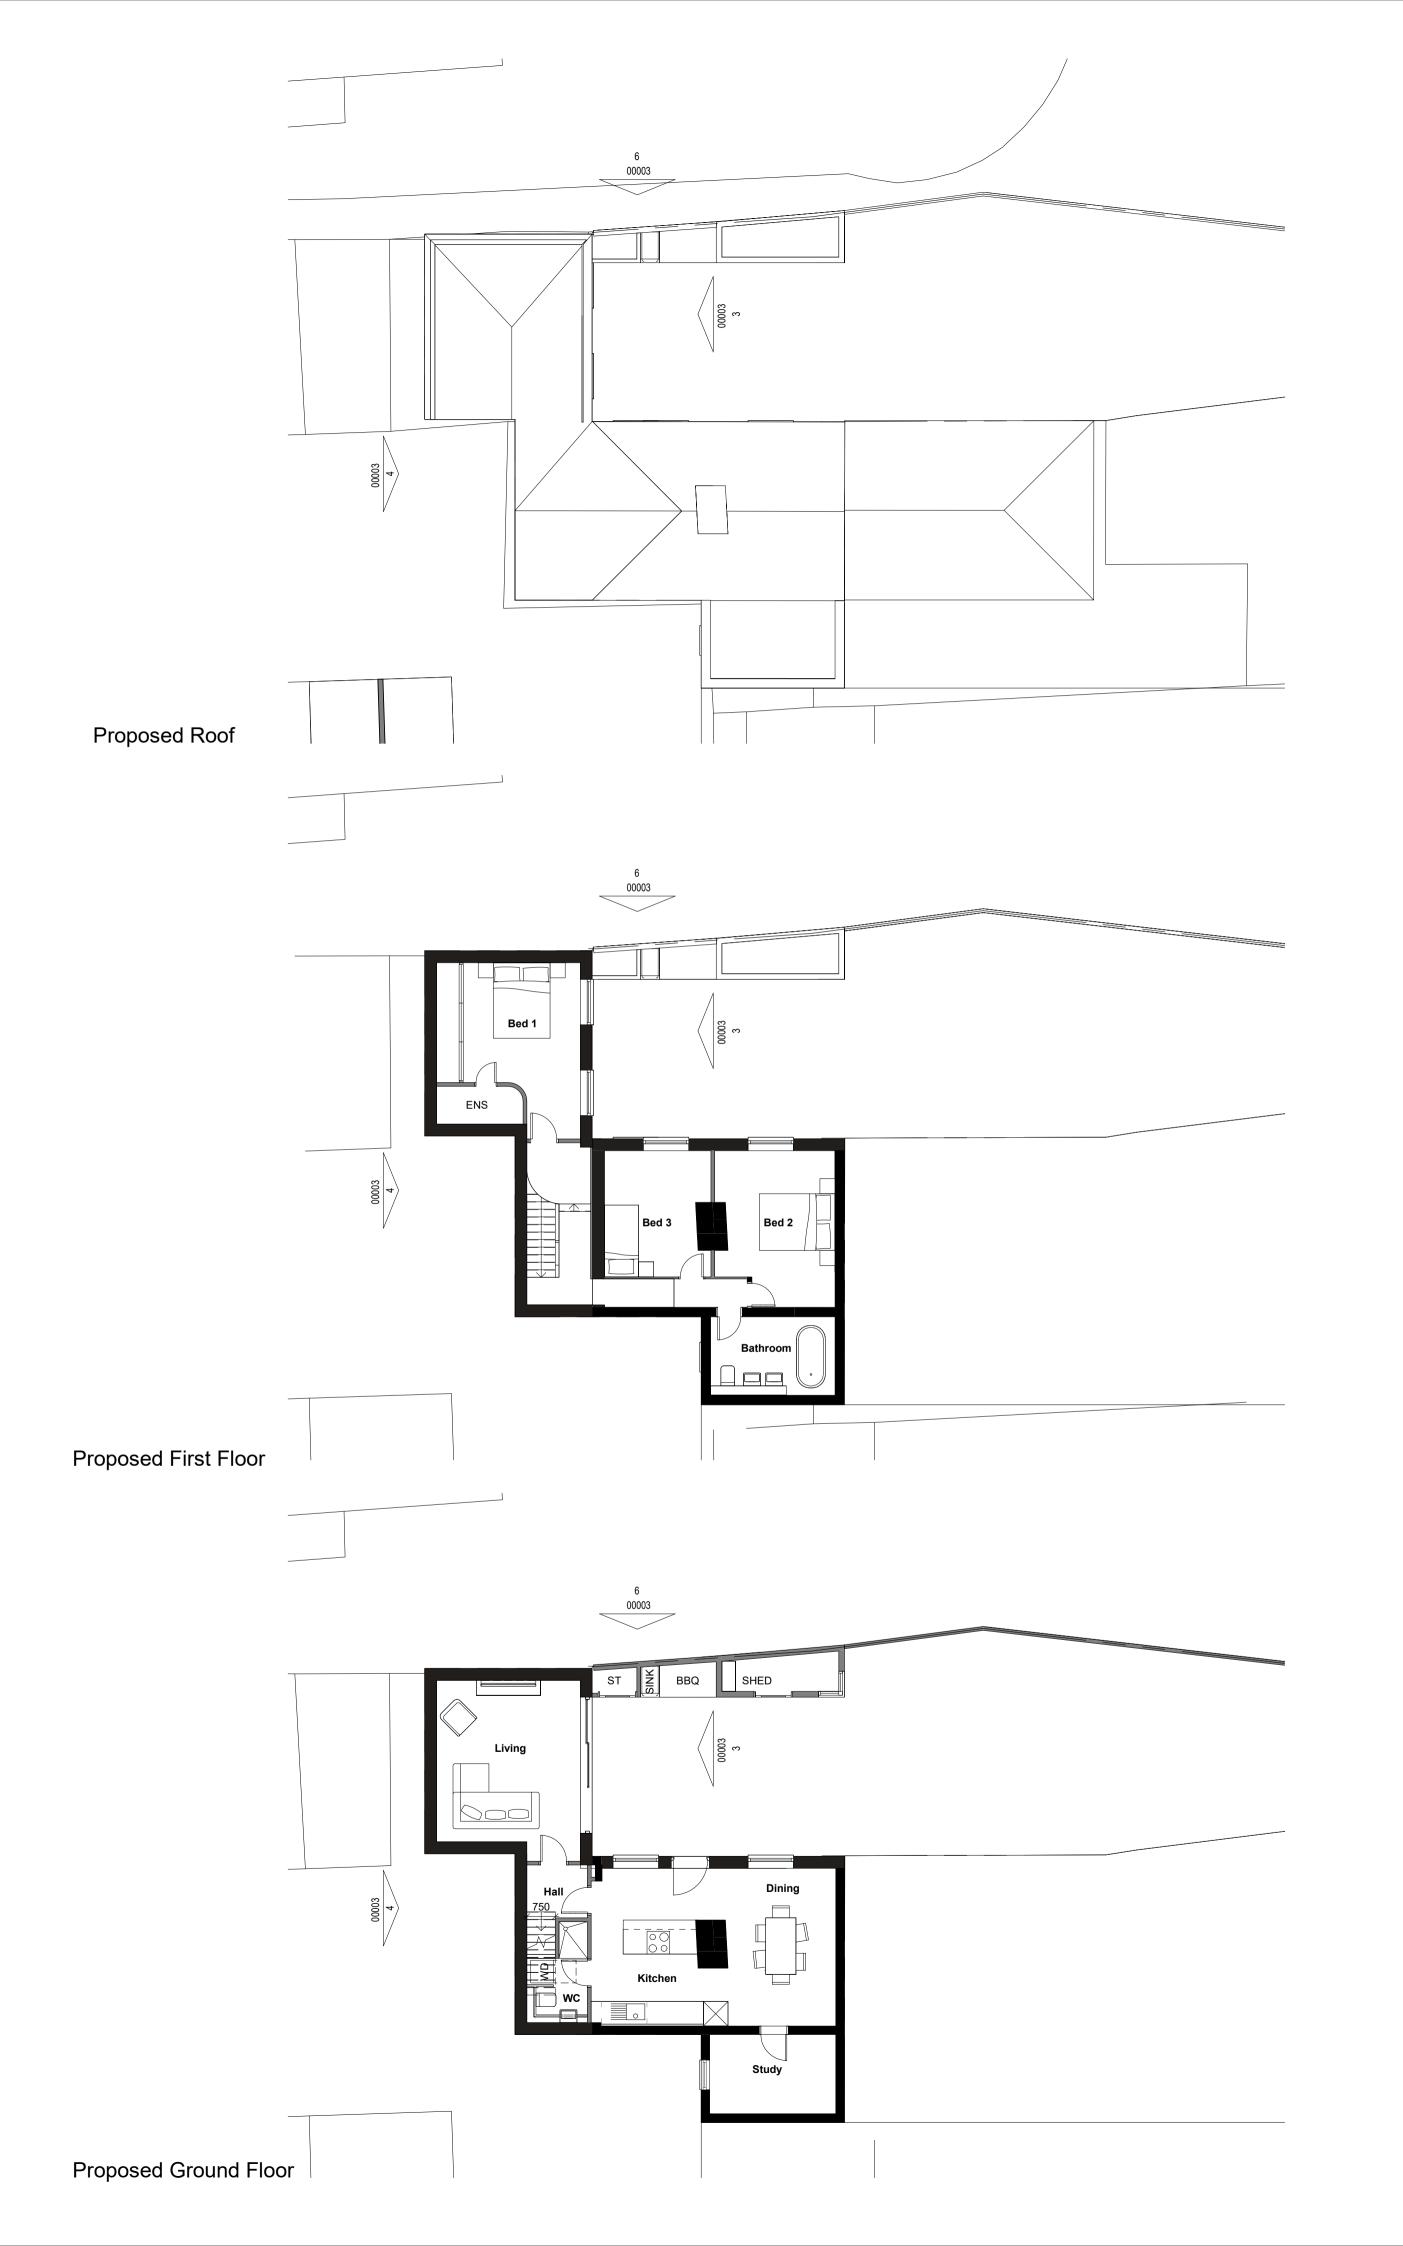

## Proposed North Elevation

## Proposed East Elevation

## Proposed South Elevation

**Proposed West Elevation** 

| P02<br>P01 | 19.12.24<br>29.10.24 | Revised to suit LBR Planning Comments<br>Issue to LBR Planning |        |         |
|------------|----------------------|----------------------------------------------------------------|--------|---------|
| rev        | date                 | description                                                    | drawn  | audited |
| status     |                      | DRAFT                                                          |        |         |
|            |                      | DIVALI                                                         |        |         |
| project    |                      |                                                                |        |         |
| Old        | White                | Cottage 6 High Street E                                        | 11 2AG |         |
| project    | No so                | cale                                                           | date   |         |
|            | 110                  | 5410                                                           | aato   |         |
|            | ,                    | 1 . 100                                                        | Nav. O | Λ       |
| 6HS        | 3                    | 1:100                                                          | Nov 2  | 24      |
|            |                      | 1 : 100                                                        | Nov 2  | 24      |
| 6HS        | g title              | 1 : 100<br>Plans, Sections, Elevatio                           |        | .4      |
| 6HS        | g title              |                                                                |        | 24      |