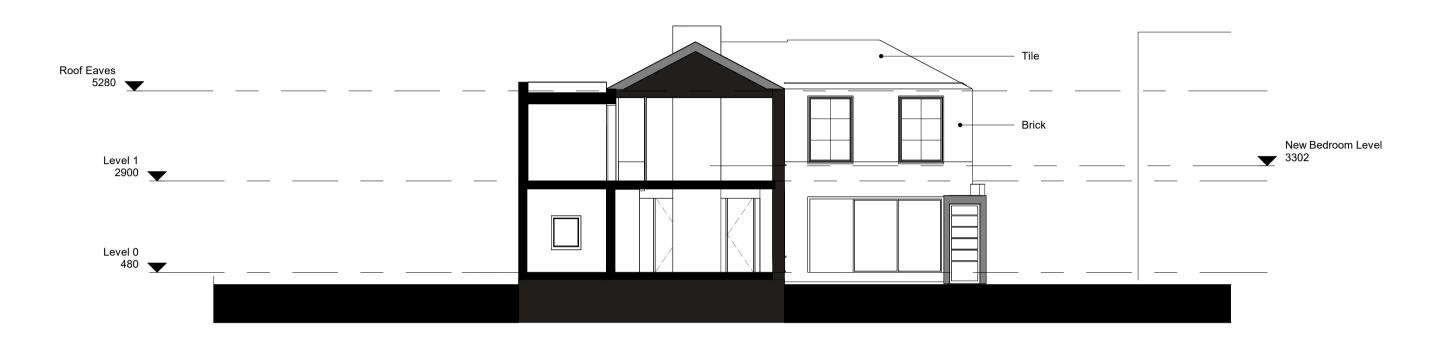

## Proposed North Elevation

## Proposed East Elevation

## Proposed South Elevation

**Proposed West Elevation** 

| P02<br>P01 | 19.12.24<br>29.10.24 | Revised to suit LBR Planning Comments<br>Issue to LBR Planning |        |         |
|------------|----------------------|----------------------------------------------------------------|--------|---------|
| rev        | date                 | description                                                    | drawn  | audited |
| status     |                      | DRAFT                                                          |        |         |
|            |                      | DIVALI                                                         |        |         |
| project    |                      |                                                                |        |         |
| Old        | White                | Cottage 6 High Street E                                        | 11 2AG |         |
| project    | No so                | cale                                                           | date   |         |
|            | 110                  | 5410                                                           | aato   |         |
|            | ,                    | 1 . 100                                                        | Nav. O | Λ       |
| 6HS        | 3                    | 1:100                                                          | Nov 2  | 24      |
|            |                      | 1 : 100                                                        | Nov 2  | 24      |
| 6HS        | g title              | 1 : 100<br>Plans, Sections, Elevatio                           |        | .4      |
| 6HS        | g title              |                                                                |        | 24      |