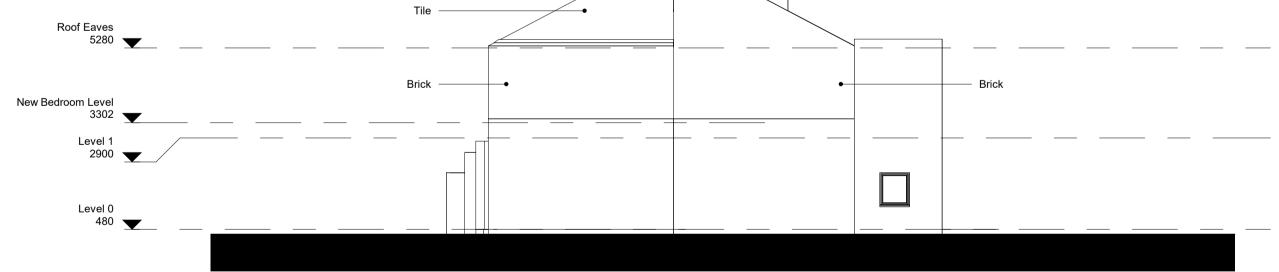

## Proposed North Elevation

## Proposed East Elevation

## Proposed South Elevation

**Proposed West Elevation** 

| P02<br>P01 | 19.12.24<br>29.10.24 | Revised to suit LBR Planning Comments<br>Issue to LBR Planning |        |         |
|------------|----------------------|----------------------------------------------------------------|--------|---------|
| rev        | date                 | description                                                    | drawn  | audited |
| status     |                      | DRAFT                                                          |        |         |
|            |                      | DIVALI                                                         |        |         |
| project    |                      |                                                                |        |         |
| Old        | White                | Cottage 6 High Street E                                        | 11 2AG |         |
| project    | No so                | cale                                                           | date   |         |
|            | 110                  | 5410                                                           | aato   |         |
|            | ,                    | 1 . 100                                                        | Nav. O | Λ       |
| 6HS        | 3                    | 1:100                                                          | Nov 2  | 24      |
|            |                      | 1 : 100                                                        | Nov 2  | 24      |
| 6HS        | g title              | 1 : 100<br>Plans, Sections, Elevatio                           |        | .4      |
| 6HS        | g title              |                                                                |        | 24      |