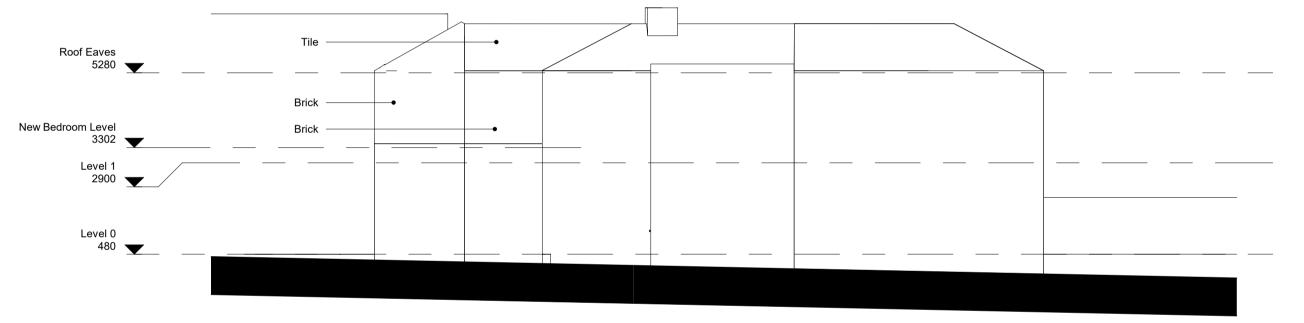

## Proposed North Elevation

## Proposed East Elevation

## Proposed South Elevation

**Proposed West Elevation** 

| P02<br>P01 | 19.12.24<br>29.10.24 | Revised to suit LBR Planning Comments<br>Issue to LBR Planning |        |         |
|------------|----------------------|----------------------------------------------------------------|--------|---------|
| rev        | date                 | description                                                    | drawn  | audited |
| status     |                      | DRAFT                                                          |        |         |
|            |                      | DIVALI                                                         |        |         |
| project    |                      |                                                                |        |         |
| Old        | White                | Cottage 6 High Street E                                        | 11 2AG |         |
| project    | No so                | cale                                                           | date   |         |
|            | 110                  | 5410                                                           | aato   |         |
|            | ,                    | 1 . 100                                                        | Nav. O | Λ       |
| 6HS        | 3                    | 1:100                                                          | Nov 2  | 24      |
|            |                      | 1 : 100                                                        | Nov 2  | 24      |
| 6HS        | g title              | 1 : 100<br>Plans, Sections, Elevatio                           |        | .4      |
| 6HS        | g title              |                                                                |        | 24      |