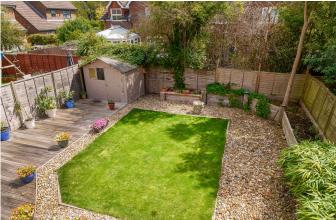

Outside the front garden is mainly laid to lawn with a double width driveway providing parking for up to four cars. The rear garden is landscaped with a central lawn, pebbles and raised beds with decking from the patio doors.