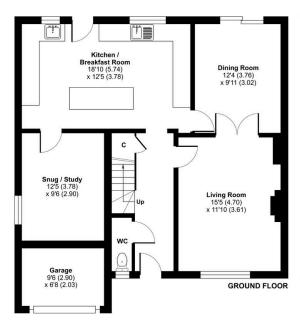

## Fontwell Close, Fontwell, ARUNDEL, BN18

Approximate Area = 1370 sq ft / 127.3 sq m Garage = 63 sq ft / 5.8 sq m Outbuilding = 46 sq ft / 4.2 sq m Total = 1479 sq ft / 137.3 sq m For identification only - Not to scale

We are delighted to offer this bright spacious family house situated in a small cul-de-sac in the popular village of Fontwell, West Sussex.

With a spacious kitchen/breakfast room with central island workspace providing seating and additional storage this really is the hub of the house. There is a fabulous snug/playroom/studio

alisonmccarey.exp.uk.com

07506 730 460

just off the kitchen as well as a light filled living room and a dining room with patio sliding doors leading onto the pretty garden.

To the first floor there are four bedrooms, the principal bedroom benefits from an en-suite shower room. There are three further bedrooms and a spacious family bathroom.