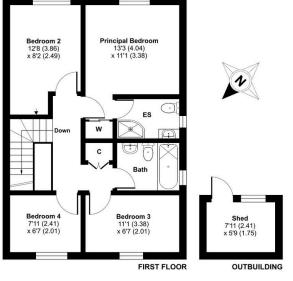

## Fontwell Close, Fontwell, ARUNDEL, BN18

Approximate Area = 1370 sq ft / 127.3 sq m Garage = 63 sq ft / 5.8 sq m Outbuilding = 46 sq ft / 4.2 sq m Total = 1479 sq ft / 137.3 sq m For identification only - Not to scale

alisonmccarey.exp.uk.com

07506 730 460

just off the kitchen as well as a light filled living room and a dining room with patio sliding doors leading onto the pretty garden.

To the first floor there are four bedrooms, the principal bedroom benefits from an en-suite shower room. There are three further bedrooms and a spacious family bathroom.