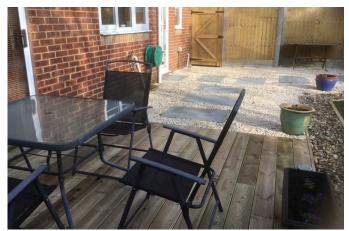

Outside the front garden is mainly laid to lawn with a double width driveway providing parking for up to four cars. The rear garden is landscaped with a central lawn, pebbles and raised beds with decking from the patio doors.