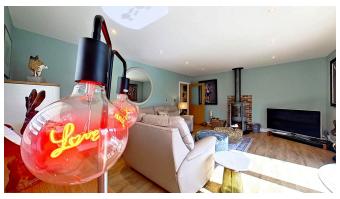

**Internally -** The home's traditional proportions are complemented by modern amenities, including underfloor heating and private off-road parking. As you step through the welcoming porch, complete with a built-in cloaks cupboard, you're greeted by a long, inviting inner hall. This leads to the heart of the home with doors into both bedroom and living areas, including a stunning open-plan kitchen and dining room, fully fitted with top-quality appliances, perfect for family gatherings and entertaining.

The bungalow features four spacious bedrooms, including a master suite with an en-suite bathroom. Additionally, there is a striking four-piece family bathroom and a generously sized lounge with bi-fold doors that open onto a beautifully landscaped patio area, seamlessly blending indoor and outdoor living.