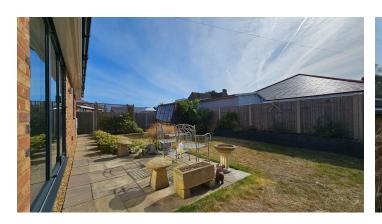

**Garden:** - The rear garden is a thoughtfully designed space, featuring extensive terracing and lawned areas, Ideal for entertaining or enjoying al fresco dining, the garden offers ample opportunities to relax and unwind. The front of the property includes a driveway with space for upto three vehicles, ensuring convenience and privacy.