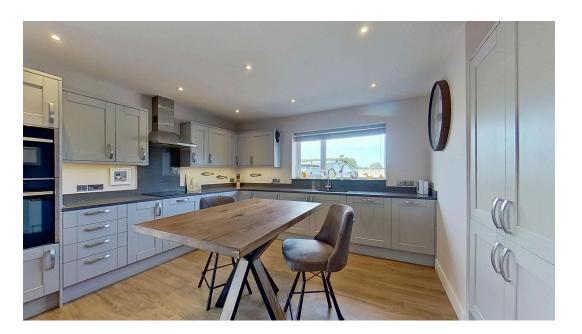

**Internally -** The home's traditional proportions are complemented by modern amenities, including underfloor heating and private off-road parking. As you step through the welcoming porch, complete with a built-in cloaks cupboard, you're greeted by a long, inviting inner hall. This leads to the heart of the home with doors into both bedroom and living areas, including a stunning open-plan kitchen and dining room, fully fitted with top-quality appliances, perfect for family gatherings and entertaining.