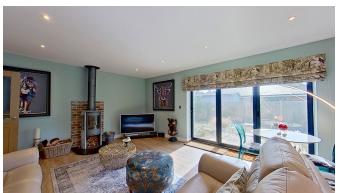

**Internally -** The home's traditional proportions are complemented by modern amenities, including underfloor heating and private off-road parking. As you step through the welcoming porch, complete with a built-in cloaks cupboard, you're greeted by a long, inviting inner hall. This leads to the heart of the home with doors into both bedroom and living areas, including a stunning open-plan kitchen and dining room, fully fitted with top-quality appliances, perfect for family gatherings and entertaining.

The bungalow features four spacious bedrooms, including a master suite with an en-suite bathroom. Additionally, there is a striking four-piece family bathroom and a generously sized lounge with bi-fold doors that open onto a beautifully landscaped patio area, seamlessly blending indoor and outdoor living.