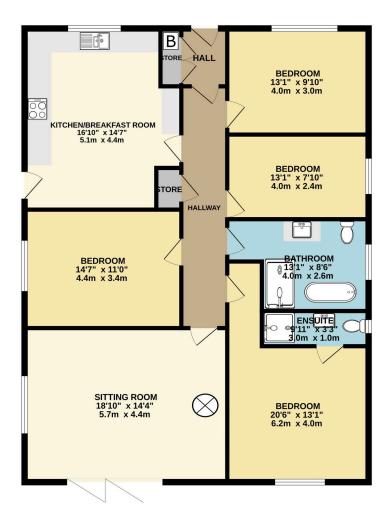

## FOUR BEDROOM DETACHED BUNGALOW

TOTAL FLOOR AREA: 1346 sq.ft. (125.0 sq.m.) approx.

Whist every attempt has been made to ensure the accuracy of the floorpin contained here, measurements of doors, windows, rooms and any other tiers are approximate and no responsibility is taken for any error, prospective purchaser. The services, systems and appliances shown have not been tested and no guarantee as to their operability or efficiency can be given.

As to their operability or efficiency can be given.

Made with Metropic XCD24