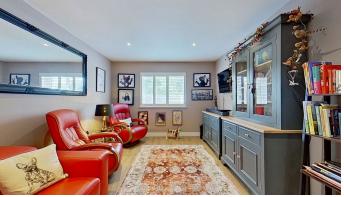

**Internally -** The home's traditional proportions are complemented by modern amenities, including underfloor heating and private off-road parking. As you step through the welcoming porch, complete with a built-in cloaks cupboard, you're greeted by a long, inviting inner hall. This leads to the heart of the home with doors into both bedroom and living areas, including a stunning open-plan kitchen and dining room, fully fitted with top-quality appliances, perfect for family gatherings and entertaining.