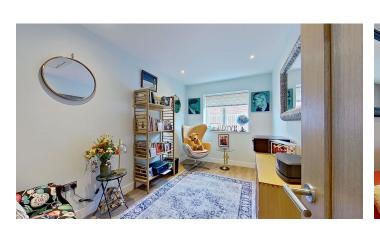

**Internally -** The home's traditional proportions are complemented by modern amenities, including underfloor heating and private off-road parking. As you step through the welcoming porch, complete with a built-in cloaks cupboard, you're greeted by a long, inviting inner hall. This leads to the heart of the home with doors into both bedroom and living areas, including a stunning open-plan kitchen and dining room, fully fitted with top-quality appliances, perfect for family gatherings and entertaining.