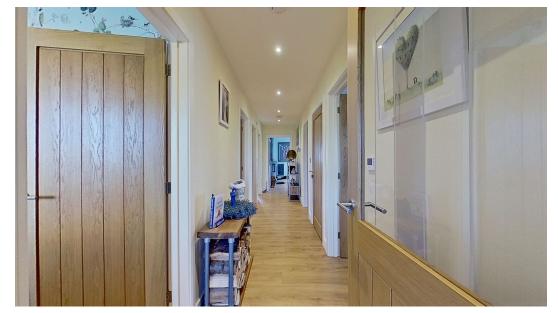

**Internally -** The home's traditional proportions are complemented by modern amenities, including underfloor heating and private off-road parking. As you step through the welcoming porch, complete with a built-in cloaks cupboard, you're greeted by a long, inviting inner hall. This leads to the heart of the home with doors into both bedroom and living areas, including a stunning open-plan kitchen and dining room, fully fitted with top-quality appliances, perfect for family gatherings and entertaining.