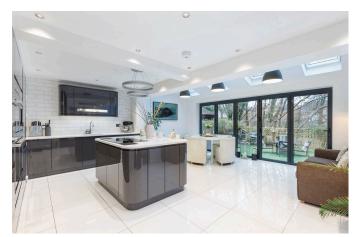

If you are looking for a stylish, low maintenance family home, then this could be the perfect home for you. This beautifully presented property has a lounge, 19ft stunning open plan kitchen/diner, with feature island. There are 3 bedrooms on the first floor, en-suite to Bedroom 2 and the family bathroom and then stairs rising to the loft conversion. The master bedroom has a Juliette balcony and en-suite with walk in double shower. Outside, there is a garage, currently used as an office, driveway with parking for 2/3 cars and low maintenance gardens.