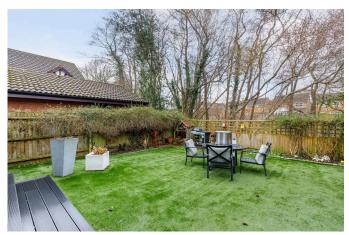

- · Detached 4 Bedroom Family home
- · 2 En-suites, Family Bathroom and WC
- Low maintenance Rear Garden
- Driveway with parking for 2/3 cars
- Internal Viewing Highly Recommended

Total area: approx. 122.1 sq. metres (1314.5 sq. feet)
Dimensions are for illustrative purposes only. No responsibility is acceoted for any errors.
Plan produced using PlanUp.

If you are looking for a stylish, low maintenance family home, then this could be the perfect home for you. This beautifully presented property has a lounge, 19ft stunning open plan kitchen/diner, with feature island. There are 3 bedrooms on the first floor, en-suite to Bedroom 2 and the family bathroom and then stairs rising to the loft conversion. The master bedroom has a Juliette balcony and en-suite with walk in double shower. Outside, there is a garage, currently used as an office, driveway with parking for 2/3 cars and low maintenance gardens.