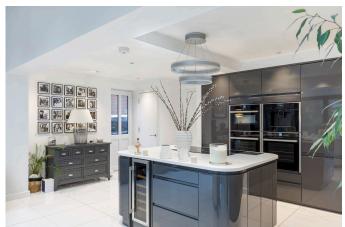

If you are looking for a stylish, low maintenance family home, then this could be the perfect home for you. This beautifully presented property has a lounge, 19ft stunning open plan kitchen/diner, with feature island. There are 3 bedrooms on the first floor, en-suite to Bedroom 2 and the family bathroom and then stairs rising to the loft conversion. The master bedroom has a Juliette balcony and en-suite with walk in double shower. Outside, there is a garage, currently used as an office, driveway with parking for 2/3 cars and low maintenance gardens.