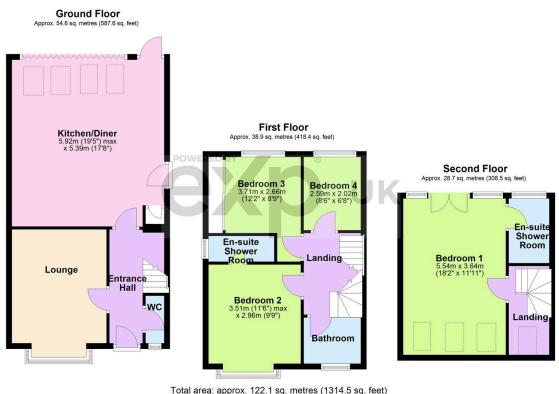

- · Detached 4 Bedroom Family home
- · 2 En-suites, Family Bathroom and WC
- Low maintenance Rear Garden
- Driveway with parking for 2/3 cars
- Internal Viewing Highly Recommended

Total area: approx. 122.1 sq. metres (1314.5 sq. feet)
Dimensions are for illustrative purposes only. No responsibility is acceoted for any errors.
Plan produced using PlanUp.

If you are looking for a stylish, low maintenance family home, then this could be the perfect home for you. This beautifully presented property has a lounge, 19ft stunning open plan kitchen/diner, with feature island. There are 3 bedrooms on the first floor, en-suite to Bedroom 2 and the family bathroom and then stairs rising to the loft conversion. The master bedroom has a Juliette balcony and en-suite with walk in double shower. Outside, there is a garage, currently used as an office, driveway with parking for 2/3 cars and low maintenance gardens.