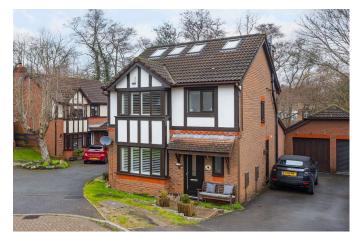

## Kingfisher Close, Ridgewood, Uckfield

Guide Price £550,000

- REF: KW0865 Guide Price £550,000 -£575,000
- Stunning Open Plan Kitchen/Diner
- 3 double Bedrooms and further single Bedroom
- Garage partially converted as an Office
- Walking distance to Harlands Primary School & Local Shop

- · Detached 4 Bedroom Family home
- · 2 En-suites, Family Bathroom and WC
- Low maintenance Rear Garden
- Driveway with parking for 2/3 cars
- Internal Viewing Highly Recommended

Total area: approx. 122.1 sq. metres (1314.5 sq. feet)
Dimensions are for illustrative purposes only. No responsibility is acceoted for any errors.
Plan produced using PlanUp.

If you are looking for a stylish, low maintenance family home, then this could be the perfect home for you. This beautifully presented property has a lounge, 19ft stunning open plan kitchen/diner, with feature island. There are 3 bedrooms on the first floor, en-suite to Bedroom 2 and the family bathroom and then stairs rising to the loft conversion. The master bedroom has a Juliette balcony and en-suite with walk in double shower. Outside, there is a garage, currently used as an office, driveway with parking for 2/3 cars and low maintenance gardens.