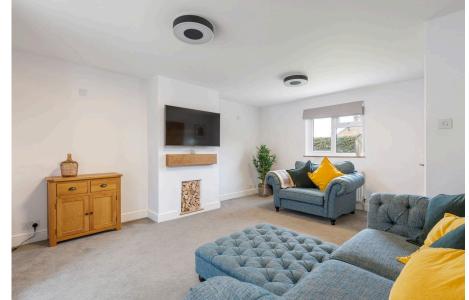

- Generous size plot offering a high degree of privacy
- Lounge & Dining Room
- Energy efficient home with solar panels
- Internal viewing highly recommended

This stunning three bedroom detached family home, has been modernised to create a beautifully presented, low maintenance home. Surrounded by high hedgerows, the property is situated on a generous plot, offering a high degree of privacy.

Boasting a refurbished kitchen/breakfast room, a light and airy separate dining room with double doors to the rear garden, downstairs WC and a lounge. There are three bedrooms and a family bathroom.

Outside, there is a private driveway with parking for 3 cars, garage which currently houses the utilities and ample storage and front and rear gardens.