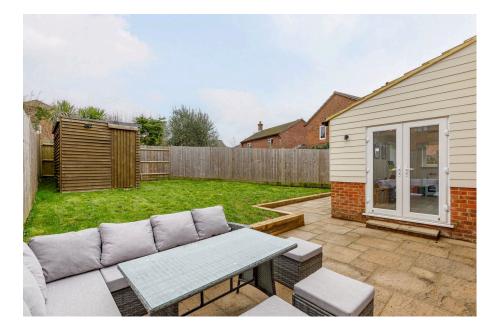

Boasting a refurbished kitchen/breakfast room, a light and airy separate dining room with double doors to the rear garden, downstairs WC and a lounge. There are three bedrooms and a family bathroom.

Outside, there is a private driveway with parking for 3 cars, garage which currently houses the utilities and ample storage and front and rear gardens.