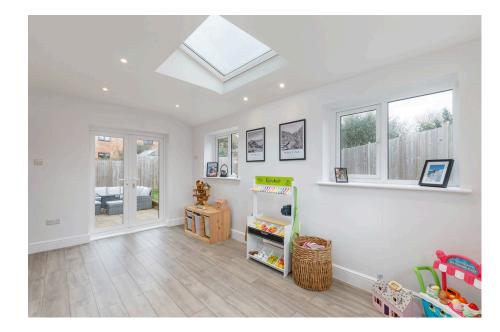

Boasting a refurbished kitchen/breakfast room, a light and airy separate dining room with double doors to the rear garden, downstairs WC and a lounge. There are three bedrooms and a family bathroom.

Outside, there is a private driveway with parking for 3 cars, garage which currently houses the utilities and ample storage and front and rear gardens.