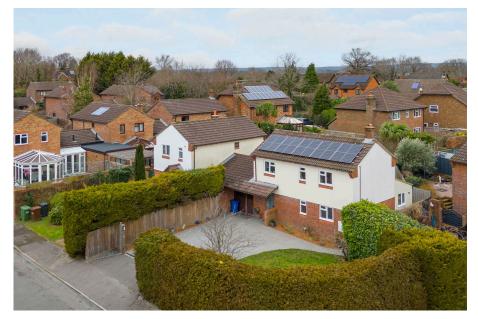

- Generous size plot offering a high degree of privacy
- Lounge & Dining Room
- Energy efficient home with solar panels
- Internal viewing highly recommended

This stunning three bedroom detached family home, has been modernised to create a beautifully presented, low maintenance home. Surrounded by high hedgerows, the property is situated on a generous plot, offering a high degree of privacy.

Boasting a refurbished kitchen/breakfast room, a light and airy separate dining room with double doors to the rear garden, downstairs WC and a lounge. There are three bedrooms and a family bathroom.

Outside, there is a private driveway with parking for 3 cars, garage which currently houses the utilities and ample storage and front and rear gardens.