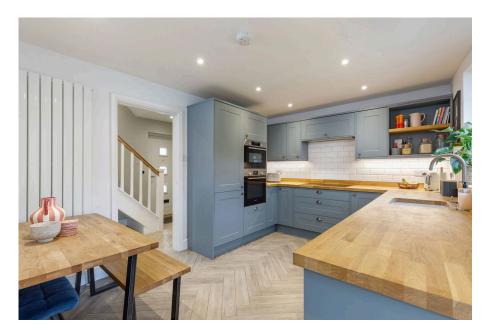

Boasting a refurbished kitchen/breakfast room, a light and airy separate dining room with double doors to the rear garden, downstairs WC and a lounge. There are three bedrooms and a family bathroom.

Outside, there is a private driveway with parking for 3 cars, garage which currently houses the utilities and ample storage and front and rear gardens.