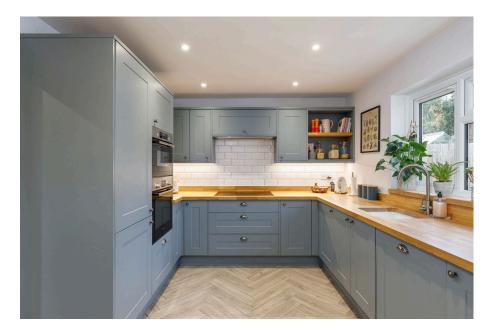

Boasting a refurbished kitchen/breakfast room, a light and airy separate dining room with double doors to the rear garden, downstairs WC and a lounge. There are three bedrooms and a family bathroom.

Outside, there is a private driveway with parking for 3 cars, garage which currently houses the utilities and ample storage and front and rear gardens.