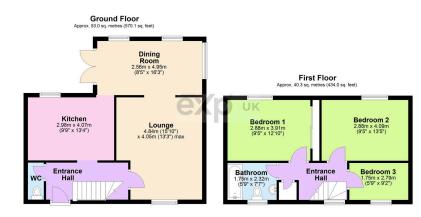

Boasting a refurbished kitchen/breakfast room, a light and airy separate dining room with double doors to the rear garden, downstairs WC and a lounge. There are three bedrooms and a family bathroom.

Outside, there is a private driveway with parking for 3 cars, garage which currently houses the utilities and ample storage and front and rear gardens.

Total area: approx. 93.3 sq. metres (1004.1 sq. feet) Dimensions are for illustrative purposes only. No responsibility is acceeded for any errors. Plan produced using PlanUp.