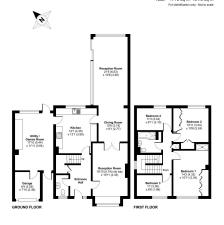

## Sandhill Road, East Claydon, Buckingham, MK18 Approximate Area = 1710 sq ft / 158.8 sq m Garage = 65 sq ft / 6 sq m

Place plan produced in accordance with RICS Property Measurement 2nd Edition, Inoceparating International Property Measurement Standards (PMS2 Residential). Ovideocom 2021 Produced for Mark Array (IASP: 1239170)