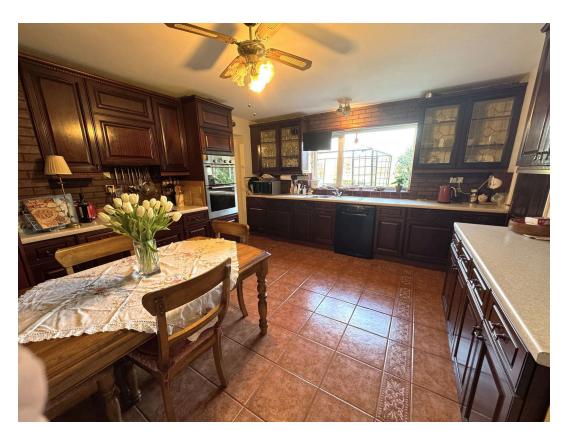

MARK AYRES

@ mark.ayres@exp.uk.com

markayres.exp.uk.com

01280 430832 / 01296 252404

MA1087 A four double bedroom detached home in a Village location providing extensive accommodation and a large rear garden backing onto fields. This house is being sold with no onward chain. The reception hall with parguet flooring has stairs to the first floor and access to the downstairs cloakroom. The living room has a box bay window to the front and an open fireplace. Double doors lead through to the dining room which is open plan onto the extension. The extension has provided great living space with a second living room dual aspect onto the rear garden with patio doors opening to the garden patio. This is a large room and being open plan onto the dining area is a great place for entertaining. The kitchen breakfast room is a good size and features a wide range of units and good space for a breakfast table. there is space for a dishwasher, a built-in Bosch double oven and grill and hob. Adjacent to the kitchen is a room which has been used mainly as a game room for the family but also doubles up as a useful utility area with second sink and plumbing for washing machine. A door leads through to a small garage area which can be used for storage. On the first floor, the landing provides access to the loft space. All four bedrooms are doubles and all feature built-in wardrobes. The bedrooms to the rear have beautiful views over the countryside. The bathroom provides a three-piece suite to include a shower over the pear-shaped bath with shower door. Outside to the front, the driveway provides off-road parking. The large rear garden is a delight featuring a large patio leading onto the large lawn with fields behind. Their is also a large summerhouse and shed. This super house must be viewed to appreciate its size and location.