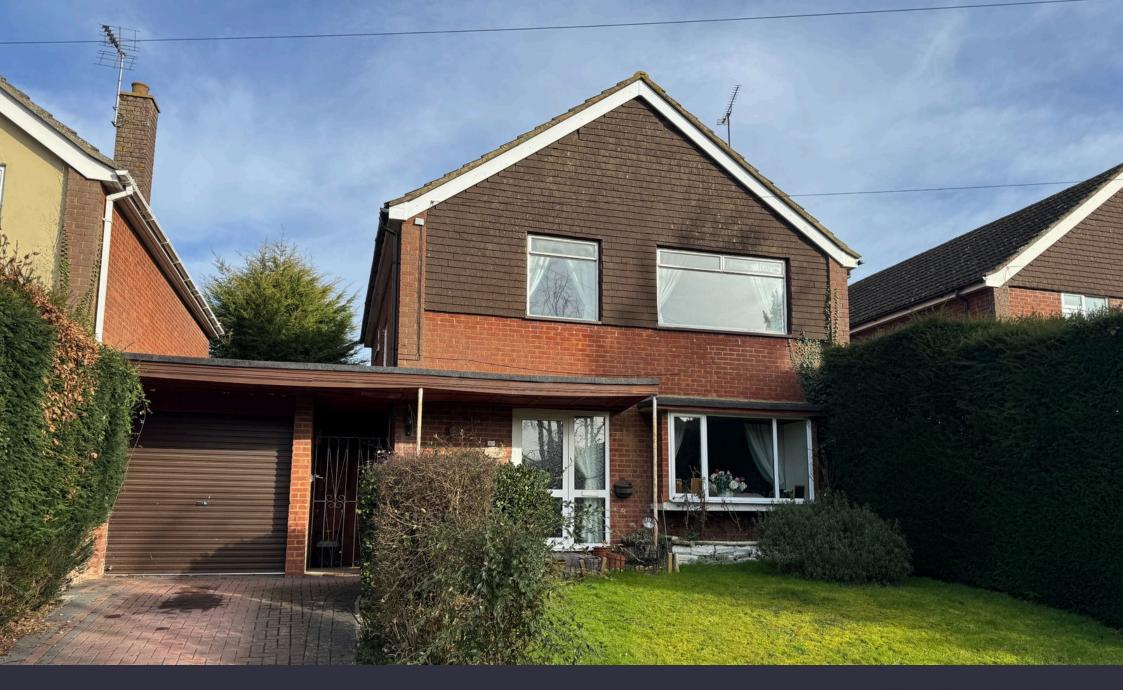

MARK AYRES

@ mark.ayres@exp.uk.com

markayres.exp.uk.com

01280 430832 / 01296 252404

MA1087 A four double bedroom detached home in a Village location providing extensive accommodation and a large rear garden backing onto fields. This house is being sold with no onward chain. The reception hall with parguet flooring has stairs to the first floor and access to the downstairs cloakroom. The living room has a box bay window to the front and an open fireplace. Double doors lead through to the dining room which is open plan onto the extension. The extension has provided great living space with a second living room dual aspect onto the rear garden with patio doors opening to the garden patio. This is a large room and being open plan onto the dining area is a great place for entertaining. The kitchen breakfast room is a good size and features a wide range of units and good space for a breakfast table. there is space for a dishwasher, a built-in Bosch double oven and grill and hob. Adjacent to the kitchen is a room which has been used mainly as a game room for the family but also doubles up as a useful utility area with second sink and plumbing for washing machine. A door leads through to a small garage area which can be used for storage. On the first floor, the landing provides access to the loft space. All four bedrooms are doubles and all feature built-in wardrobes. The bedrooms to the rear have beautiful views over the countryside. The bathroom provides a three-piece suite to include a shower over the pear-shaped bath with shower door. Outside to the front, the driveway provides off-road parking. The large rear garden is a delight featuring a large patio leading onto the large lawn with fields behind. Their is also a large summerhouse and shed. This super house must be viewed to appreciate its size and location.

MA1087

• 1,775 Square feet of accommodation

Four double bedrooms

Detached

Large Garden

Backing onto Fields

Three reception rooms

· No upper Chain