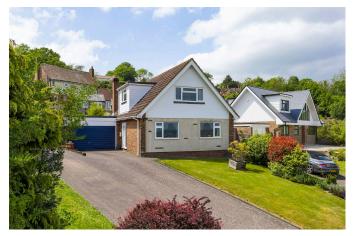

## Marlpit Road, Sharpthorne

Offers In Region Of £520,000

ехр ик

- REF: KW0865 OIRO £520,000
- Village Location
- · In need of minor refubishment
- Bathroom & Downstairs Shower room
- Elevated views across to the Bluebell Railway and Saint Hill

- 4 Bedroom Detached Family Home
- No Chain

UK

- Lounge/Diner, Kitchen & Separate Dining room
- Double Garage & Driveway for 3-4 cars
- · Double Glazing & Oil Central Heating

Total area: approx. 144.5 sq. metres (1555.7 sq. feet) Dimensions are for illustrative purposes only. No responsibility is acceoted for any errors. Plan produced using PlanUp.

Set in the popular village of Sharpthorne is this spacious and versatile family home, offering 4 bedrooms, lounge/diner, kitchen, separate dining room and two bathrooms. There is a double garage, front and rear gardens and driveway with parking for 3-4 cars. The property is in need of minor refurbishment and offers no onward chain.