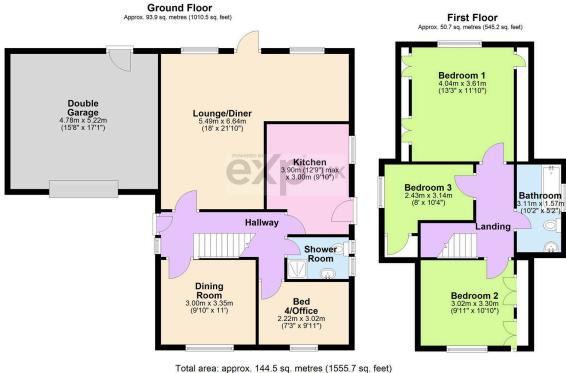

- 4 Bedroom Detached Family Home
- No Chain

UK

- Lounge/Diner, Kitchen & Separate Dining room
- Double Garage & Driveway for 3-4 cars
- · Double Glazing & Oil Central Heating

Total area: approx. 144.5 sq. metres (1555.7 sq. feet) Dimensions are for illustrative purposes only. No responsibility is acceoted for any errors. Plan produced using PlanUp.

Set in the popular village of Sharpthorne is this spacious and versatile family home, offering 4 bedrooms, lounge/diner, kitchen, separate dining room and two bathrooms. There is a double garage, front and rear gardens and driveway with parking for 3-4 cars. The property is in need of minor refurbishment and offers no onward chain.