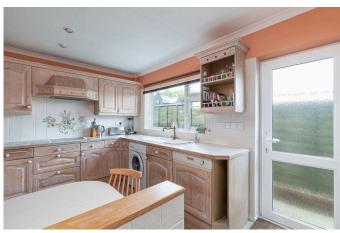

- 4 Bedroom Detached Family Home
- No Chain

UK

- Lounge/Diner, Kitchen & Separate Dining room
- Double Garage & Driveway for 3-4 cars
- · Double Glazing & Oil Central Heating

Total area: approx. 144.5 sq. metres (1555.7 sq. feet) Dimensions are for illustrative purposes only. No responsibility is acceoted for any errors. Plan produced using PlanUp.

Set in the popular village of Sharpthorne is this spacious and versatile family home, offering 4 bedrooms, lounge/diner, kitchen, separate dining room and two bathrooms. There is a double garage, front and rear gardens and driveway with parking for 3-4 cars. The property is in need of minor refurbishment and offers no onward chain.