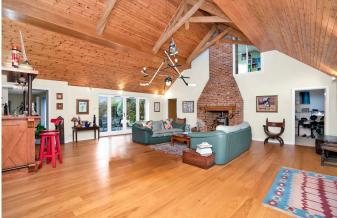

This impressive 5 bedroom detached property in central Haslemere offers Superb flexible family living with two office studio rooms, impressive lounge featuring beautiful vaulted and beamed ceiling, separate lounge or TV room.

There are beautiful beams and character feature fireplaces, and breathtaking gardens which wrap around the property offering a tremendous sense of privacy and seclusion yet you are so close to the amenities of Haslemere Town Centre.