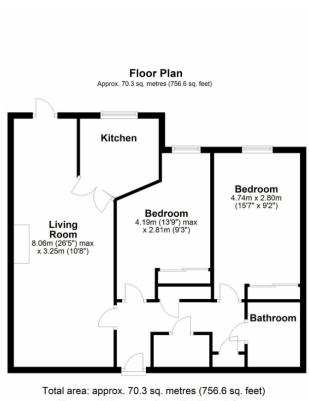

## Paynes Park, Hitchin, SG5 1EJ

Guide Price £250,000

Exciting Opportunity for Over 60s in the Heart of Hitchin

This bright and spacious two-bedroom ground-floor retirement apartment offers an incredible opportunity to enjoy a vibrant yet relaxed lifestyle in the heart of Hitchin town centre. Designed with convenience and comfort in mind, the property boasts two generously sized double bedrooms, a modern and well-appointed kitchen, and a recently refitted shower room. As one of the original show apartments, it features a welcoming and airy atmosphere throughout.

- Two Spacious Double Bedrooms
- · Prime Town Centre Location
- On-Site Parking Facilities
- · Great Rental Potential For retirement-Focused tenants
- Ample Built In Storage