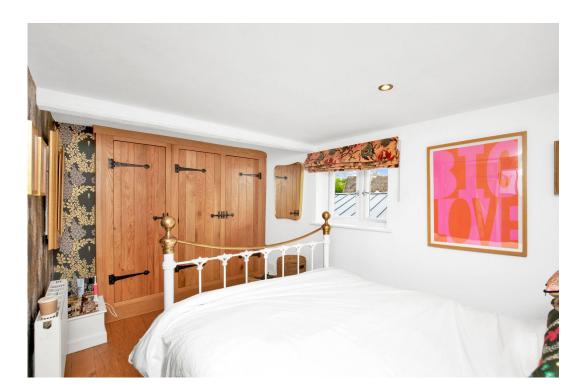

The cottage features a bright open-plan reception room with Velux windows and a large rear wall of panes, leading to a private courtyard. The main house includes two double bedrooms, a family bathroom, and an office/nursery. The master bedroom is complemented by bespoke oak wardrobes.