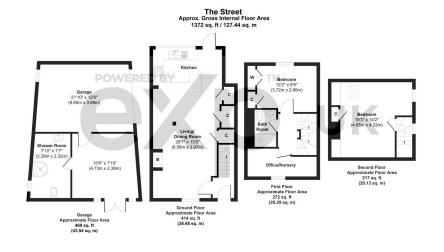

## \*NEW PRICE FOR MOTIVATED SELLER - SHORT CHAIN IN PLACE\*

\*\*CRANBROOK GRAMMAR SCHOOL CATCHMENT AREA\*\*

\*PRIVATE OFF STREET GARAGE\*

\*SOUTH FACING PRIVATE COURTYARD\*

Bluebell Cottage, once a National Trust property, is a beautifully renovated 3-bedroom semi-detached home located on Sissinghurst High Street within the Cranbrook Grammar School catchment. The charming village of Sissinghurst offers a church, grocery store, restaurant, and pub, all set in Kent's picturesque countryside.

The cottage features a bright open-plan reception room with Velux windows and a large rear wall of panes, leading to a private courtyard. The main house includes two double bedrooms, a family bathroom, and an office/nursery. The master bedroom is complemented by bespoke oak wardrobes.

Upstairs, the master bedroom is spacious, and the family bathroom features a rain shower. The second floor holds a generous second bedroom with built-in oak cupboards.

The private courtyard is ideal for outdoor living, and the side gate leads to a converted outbuilding, offering a living area, bathroom with a roll-top bath, and access to a large garage with electric doors for secure off-street parking.