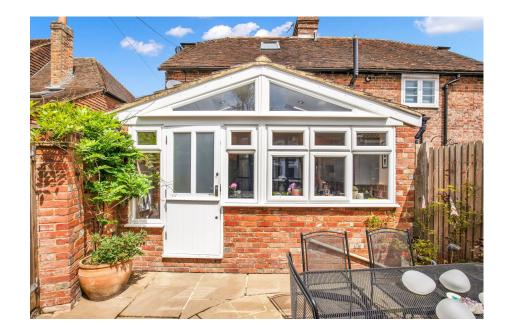

The cottage features a bright open-plan reception room with Velux windows and a large rear wall of panes, leading to a private courtyard. The main house includes two double bedrooms, a family bathroom, and an office/nursery. The master bedroom is complemented by bespoke oak wardrobes.

Upstairs, the master bedroom is spacious, and the family bathroom features a rain shower. The second floor holds a generous second bedroom with built-in oak cupboards.

The private courtyard is ideal for outdoor living, and the side gate leads to a converted outbuilding, offering a living area, bathroom with a roll-top bath, and access to a large garage with electric doors for secure off-street parking.