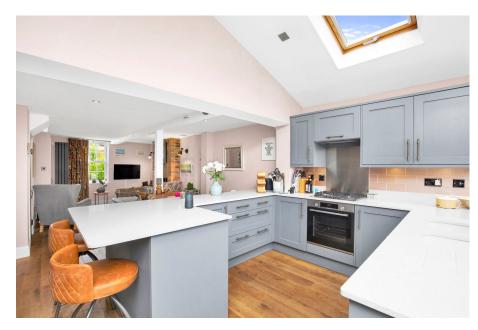

The modern kitchen is fitted with granite countertops, a Villeroy & Boch ceramic sink, and a Quooker tap, all illuminated by natural light from the Velux windows. The kitchen seamlessly flows into the dining and living areas, combining traditional charm with modern comfort.