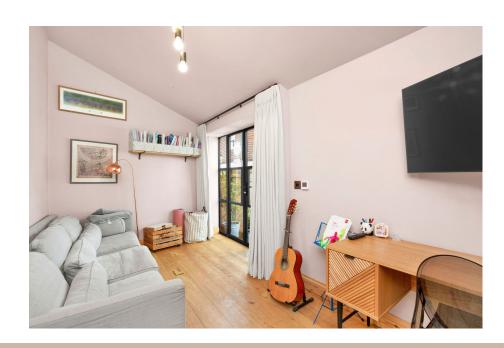

The cottage features a bright open-plan reception room with Velux windows and a large rear wall of panes, leading to a private courtyard. The main house includes two double bedrooms, a family bathroom, and an office/nursery. The master bedroom is complemented by bespoke oak wardrobes.