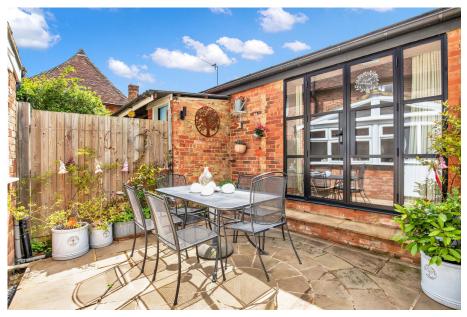

Upstairs, the master bedroom is spacious, and the family bathroom features a rain shower. The second floor holds a generous second bedroom with built-in oak cupboards.

The private courtyard is ideal for outdoor living, and the side gate leads to a converted outbuilding, offering a living area, bathroom with a roll-top bath, and access to a large garage with electric doors for secure off-street parking.

The front garden enhances the cottage's curb appeal with purple alliums, rose bushes, and a creeping red rose. Sissinghurst is also home to the historic Sissinghurst Castle and offers scenic walking trails.