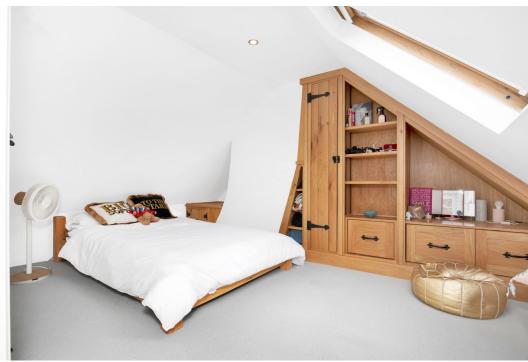

Upstairs, the master bedroom is spacious, and the family bathroom features a rain shower. The second floor holds a generous second bedroom with built-in oak cupboards.

The private courtyard is ideal for outdoor living, and the side gate leads to a converted outbuilding, offering a living area, bathroom with a roll-top bath, and access to a large garage with electric doors for secure off-street parking.