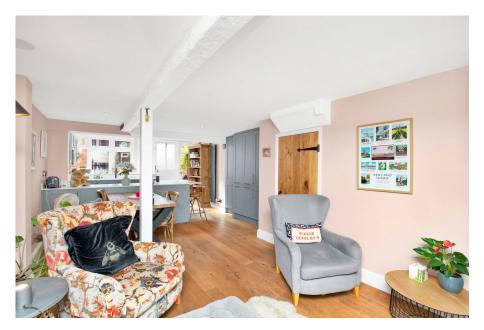

The cottage features a bright open-plan reception room with Velux windows and a large rear wall of panes, leading to a private courtyard. The main house includes two double bedrooms, a family bathroom, and an office/nursery. The master bedroom is complemented by bespoke oak wardrobes.

The modern kitchen is fitted with granite countertops, a Villeroy & Boch ceramic sink, and a Quooker tap, all illuminated by natural light from the Velux windows. The kitchen seamlessly flows into the dining and living areas, combining traditional charm with modern comfort.