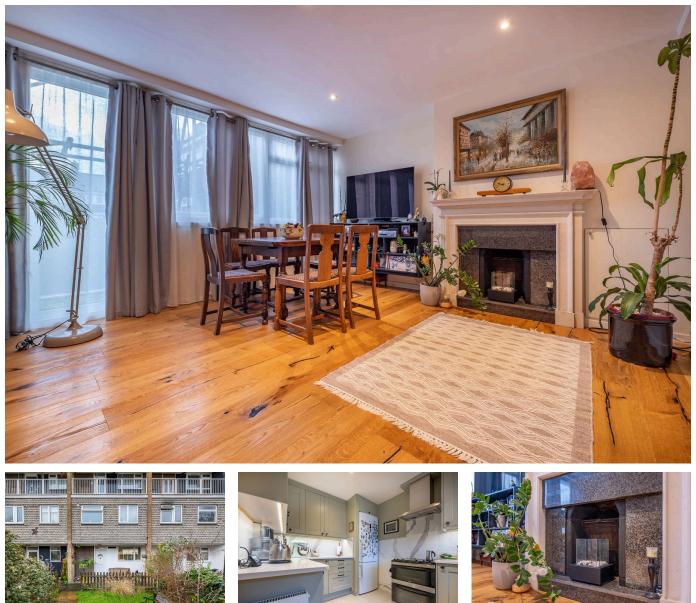

## 66 River Park Gardens

ехр

This stylish and spacious maisonette offers modern living across two floors. The ground floor features a bright reception room and access to a balcony. The contemporary kitchen includes underfloor heating, a water filter, and leads to a private garden located at the front of the property, complete with a patio area.

Upstairs, there are three well-sized bedrooms and a bathroom with underfloor heating. Located just a 1 to 2-minute walk from Ravensbourne train station and a short stroll to Beckenham Place Park, this home offers both convenience and charm.

• Guide Price £350,000 - £375,000

UK

- Bright reception room featuring oak flooring and a Burlington limestone fireplace
- · Bathroom with underfloor heating
- Just a 4-minute walk to Ravensbourne train station
- Affordable annual costs with a ground rent of £10 and an estimated service charge of £900