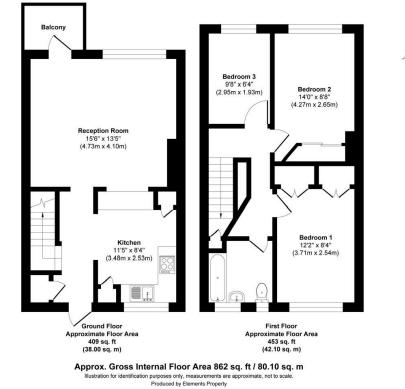

## 66 River Park Gardens

ехр

This stylish and spacious maisonette offers modern living across two floors. The ground floor features a bright reception room and access to a balcony. The contemporary kitchen includes underfloor heating, a water filter, and leads to a private garden located at the front of the property, complete with a patio area.

Upstairs, there are three well-sized bedrooms and a bathroom with underfloor heating. Located just a 1 to 2-minute walk from Ravensbourne train station and a short stroll to Beckenham Place Park, this home offers both convenience and charm.