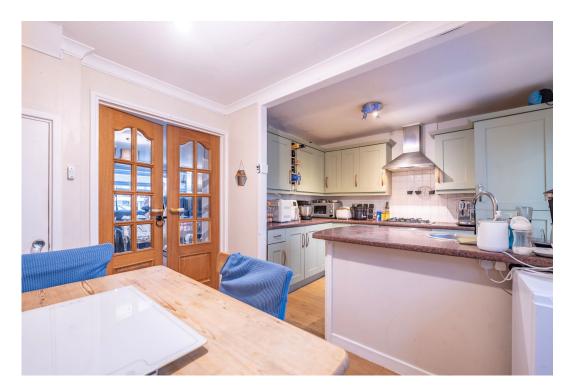

The property boasts generous downstairs living space, starting with an inviting entrance porch leading into a spacious living room—perfect for relaxing or entertaining. The heart of the home is the wonderful open-plan kitchen/diner, ideal for family gatherings or keeping an eye on the children while cooking. To the rear, a large conservatory with gas central heating provides an additional versatile living area, offering a bright and airy retreat all year round.

MODERN BATHROOM

OPEN PLAN KITCHEN/DINER

ENTRANCE PORCH

 SCOPE FOR OFF STREET **PARKING** 

• EPC RATING (C)

SPACIOUS FAMILY HOME