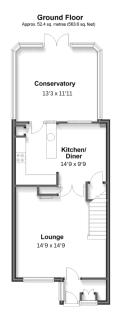

The property boasts generous downstairs living space, starting with an inviting entrance porch leading into a spacious living room—perfect for relaxing or entertaining. The heart of the home is the wonderful open-plan kitchen/diner, ideal for family gatherings or keeping an eye on the children while cooking. To the rear, a large conservatory with gas central heating provides an additional versatile living area, offering a bright and airy retreat all year round.

Upstairs, the first floor features a well-proportioned master bedroom, a second double bedroom, and a third bedroom with a built-in wardrobe. A newly fitted contemporary bathroom completes this floor, offering a stylish and modern finish.