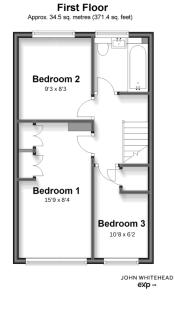

Upstairs, the first floor features a well-proportioned master bedroom, a second double bedroom, and a third bedroom with a built-in wardrobe. A newly fitted contemporary bathroom completes this floor, offering a stylish and modern finish.