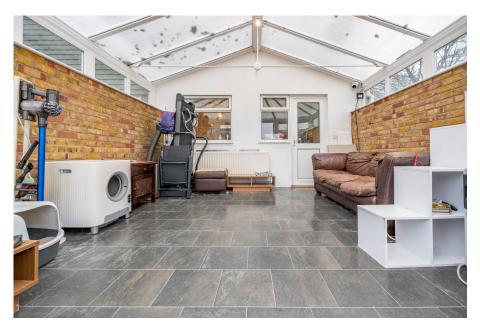

The property boasts generous downstairs living space, starting with an inviting entrance porch leading into a spacious living room—perfect for relaxing or entertaining. The heart of the home is the wonderful open-plan kitchen/diner, ideal for family gatherings or keeping an eye on the children while cooking. To the rear, a large conservatory with gas central heating provides an additional versatile living area, offering a bright and airy retreat all year round.