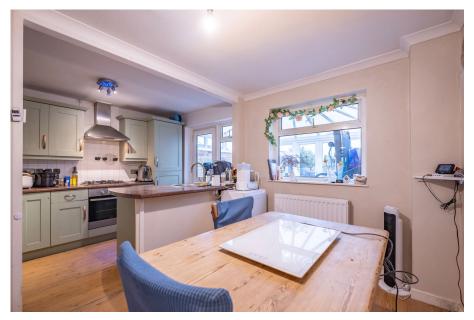

The property boasts generous downstairs living space, starting with an inviting entrance porch leading into a spacious living room—perfect for relaxing or entertaining. The heart of the home is the wonderful open-plan kitchen/diner, ideal for family gatherings or keeping an eye on the children while cooking. To the rear, a large conservatory with gas central heating provides an additional versatile living area, offering a bright and airy retreat all year round.

MODERN BATHROOM

OPEN PLAN KITCHEN/DINER

ENTRANCE PORCH

 SCOPE FOR OFF STREET **PARKING** 

• EPC RATING (C)

SPACIOUS FAMILY HOME