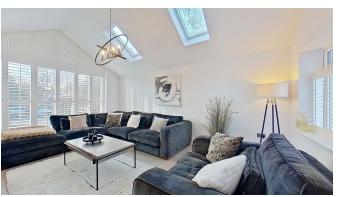

Step inside to discover an expansive open-plan layout that flows seamlessly throughout the ground floor. The heart of the home is the stunning dining area, Kitchen and conservatory, providing a cozy yet spacious area for entertaining and family living. There is a downstairs double bedroom at the front, a shower room/wc which is a new addition and the utility plus boot room add practicality to the thoughtful design. Off the dining room with its log burner are French doors into the lounge — with its impressive vaulted ceiling and floor-to-ceiling window—adds a touch of architectural flair.