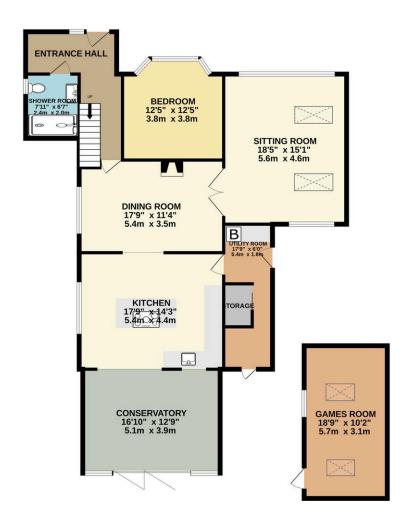

Step inside to discover an expansive open-plan layout that flows seamlessly throughout the ground floor. The heart of the home is the stunning dining area, Kitchen and conservatory, providing a cozy yet spacious area for entertaining and family living. There is a downstairs double bedroom at the front, a shower room/wc which is a new addition and the utility plus boot room add practicality to the thoughtful design. Off the dining room with its log burner are French doors into the lounge — with its impressive vaulted ceiling and floor-to-ceiling window—adds a touch of architectural flair.

**Outside**, the property offers a wealth of possibilities for relaxation and recreation. The rear garden spans over 130 feet and is mainly laid to lawn, with a large patio perfect for entertaining. Steps lead to a hot tub area, creating your own private retreat. A separate games room/gym/office, fully equipped with power, provides additional flexibility to suit your lifestyle. The front garden offers ample parking for numerous vehicles, ensuring convenience for family and guests alike.

\*On a particular note, planning has been approved for a two storey annexe to the rear

Backing onto peaceful farmland, Red Cottage enjoys a tranquil

TOTAL FLOOR AREA: 2282 sq.ft. (212.0 sq.m.) approx.

Whilst overy attempt has been made to ensure the accuracy of the floopplan contained here, measurements of doors, windows, rooms and any other tens are approximate and no responsibility is taken for any error, omission or mis-statement. This plan is for illustrative purposes only and should be used as such by any prospective purchaser. The services, systems and appliances shown have not been tested and no guarantee as to their operability or efficiency can be given. Made with Metropix Cognition.