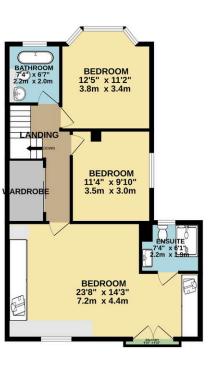

**Upstairs,** you'll find three beautifully presented double bedrooms. Measuring an impressive 24 x 14 feet, the master bedroom is adorned with matching fitted furniture, a quality en suite, and a Juliet balcony overlooking the garden. Two of the remaining double bedrooms share a spacious walk-in wardrobe, maximizing room space and functionality. The family bathroom is a standout feature, finished to a stunning standard.

\*On a particular note, planning has been approved for a two storey annexe to the rear

Backing onto peaceful farmland, Red Cottage enjoys a tranquil

TOTAL FLOOR AREA: 2282 sq.ft. (212.0 sq.m.) approx.

Whilst overy attempt has been made to ensure the accuracy of the floopplan contained here, measurements of doors, windows, rooms and any other tens are approximate and no responsibility is taken for any error, omission or mis-statement. This plan is for illustrative purposes only and should be used as such by any prospective purchaser. The services, systems and appliances shown have not been tested and no guarantee as to their operability or efficiency can be given. Made with Metropix Cognition.