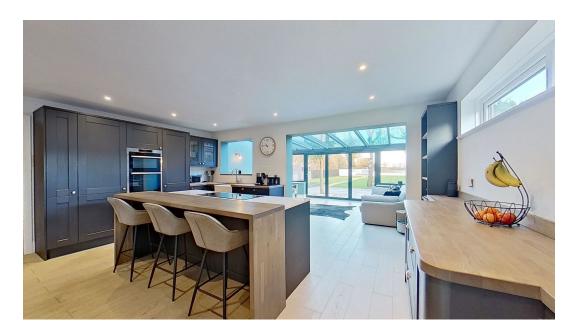

Step inside to discover an expansive open-plan layout that flows seamlessly throughout the ground floor. The heart of the home is the stunning dining area, Kitchen and conservatory, providing a cozy yet spacious area for entertaining and family living. There is a downstairs double bedroom at the front, a shower room/wc which is a new addition and the utility plus boot room add practicality to the thoughtful design. Off the dining room with its log burner are French doors into the lounge — with its impressive vaulted ceiling and floor-to-ceiling window—adds a touch of architectural flair.