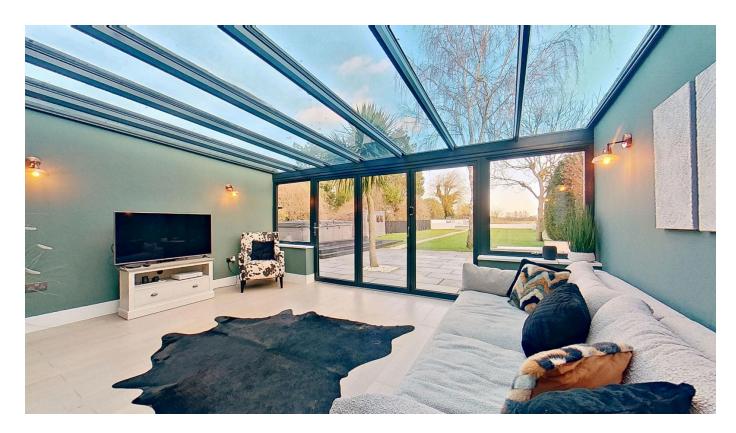

Step inside to discover an expansive open-plan layout that flows seamlessly throughout the ground floor. The heart of the home is the stunning dining area, Kitchen and conservatory, providing a cozy yet spacious area for entertaining and family living. There is a downstairs double bedroom at the front, a shower room/wc which is a new addition and the utility plus boot room add practicality to the thoughtful design. Off the dining room with its log burner are French doors into the lounge — with its impressive vaulted ceiling and floor-to-ceiling window—adds a touch of architectural flair.