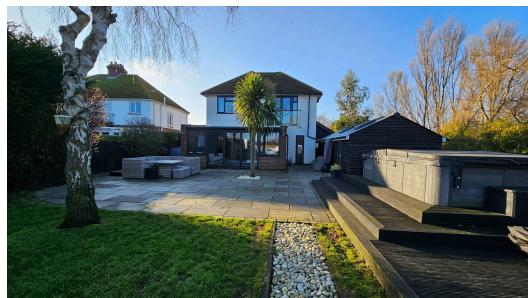

**Outside**, the property offers a wealth of possibilities for relaxation and recreation. The rear garden spans over 130 feet and is mainly laid to lawn, with a large patio perfect for entertaining. Steps lead to a hot tub area, creating your own private retreat. A separate games room/gym/office, fully equipped with power, provides additional flexibility to suit your lifestyle. The front garden offers ample parking for numerous vehicles, ensuring convenience for family and guests alike.