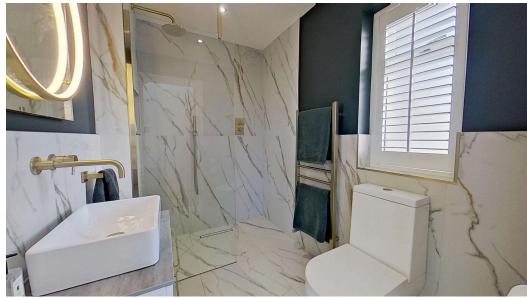

Step inside to discover an expansive open-plan layout that flows seamlessly throughout the ground floor. The heart of the home is the stunning dining area, Kitchen and conservatory, providing a cozy yet spacious area for entertaining and family living. There is a downstairs double bedroom at the front, a shower room/wc which is a new addition and the utility plus boot room add practicality to the thoughtful design. Off the dining room with its log burner are French doors into the lounge — with its impressive vaulted ceiling and floor-to-ceiling window—adds a touch of architectural flair.