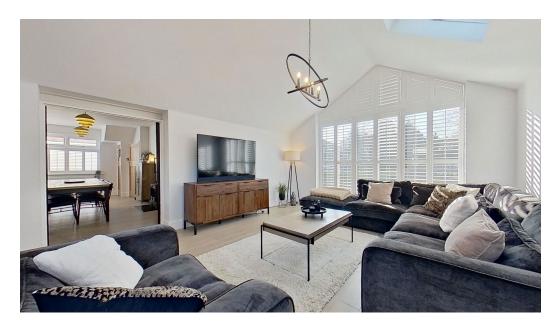

Step inside to discover an expansive open-plan layout that flows seamlessly throughout the ground floor. The heart of the home is the stunning dining area, Kitchen and conservatory, providing a cozy yet spacious area for entertaining and family living. There is a downstairs double bedroom at the front, a shower room/wc which is a new addition and the utility plus boot room add practicality to the thoughtful design. Off the dining room with its log burner are French doors into the lounge — with its impressive vaulted ceiling and floor-to-ceiling window—adds a touch of architectural flair.