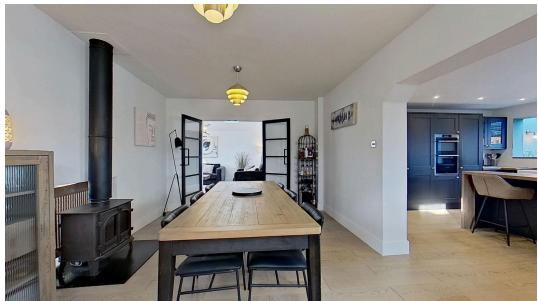

Step inside to discover an expansive open-plan layout that flows seamlessly throughout the ground floor. The heart of the home is the stunning dining area, Kitchen and conservatory, providing a cozy yet spacious area for entertaining and family living. There is a downstairs double bedroom at the front, a shower room/wc which is a new addition and the utility plus boot room add practicality to the thoughtful design. Off the dining room with its log burner are French doors into the lounge — with its impressive vaulted ceiling and floor-to-ceiling window—adds a touch of architectural flair.