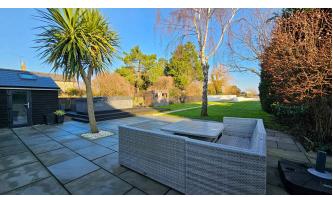

**Outside**, the property offers a wealth of possibilities for relaxation and recreation. The rear garden spans over 130 feet and is mainly laid to lawn, with a large patio perfect for entertaining. Steps lead to a hot tub area, creating your own private retreat. A separate games room/gym/office, fully equipped with power, provides additional flexibility to suit your lifestyle. The front garden offers ample parking for numerous vehicles, ensuring convenience for family and guests alike.