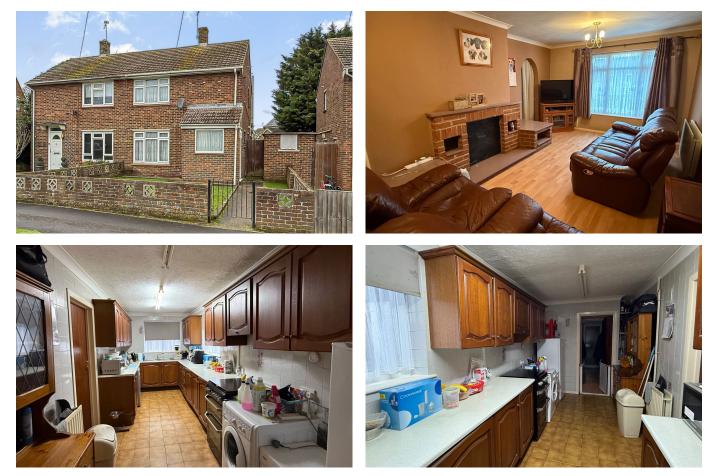

## Sheerstone, Iwade, Sittingbourne, ME9 8RL

£270,000

🍋 2 🕒 1 🚘 2

🏡 Charming 2-Bedroom Extended Semi-Detached Home 🌩

Tucked away in a quiet no-through road, this delightful home offers a perfect blend of charm and practicality. Boasting two bedrooms, this property also features an extended kitchen and an additional reception room, currently used as a third bedroom—ideal for versatility.

The large westerly-facing garden is a true highlight, perfect for soaking up the sun or entertaining, while the brick-built workshop offers a great space for hobbies or storage.

Set in the historic village of Iwade, dating back to the 13th century, you'll love the quaint local shops and the ever-popular Woolpack pub. For commuters, Kemsley railway station and excellent A249 links to the M2 and M20 ensure easy travel.

## PHIL ABRAHART ē%p чк

- Extended 2 bedroom Semi-detached house
- Dining room off the kitchen current being used as a 3rd bedroom
- A useful entrance porch for coats and shoes
- · Great outside brick built workshop
- Nice size westerly facing garden great for entertaining

- Lovely size kitchen
- Nice size lounge off the hallway
- · Tucked right out of the way
- Does require some redecoration and updating
- Please quote pa1009 when calling in to view or enquire

55 Sheerstone Approximate Gross Internal Floor Area = 91.4 sq m / 984 sq ft