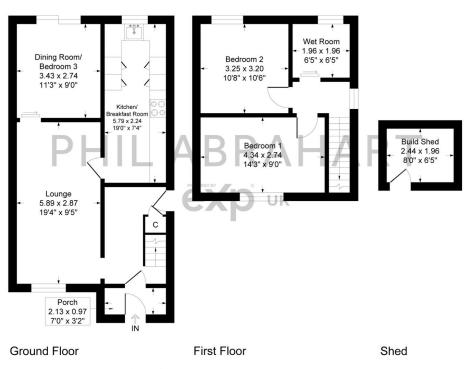

- Lovely size kitchen
- Nice size lounge off the hallway
- · Tucked right out of the way
- Does require some redecoration and updating
- Please quote pa1009 when calling in to view or enquire

55 Sheerstone Approximate Gross Internal Floor Area = 91.4 sq m / 984 sq ft

Illustration for identification purposes only, measurements are approximate, not to scale.

- phil.abrahart@exp.uk.com
- philabrahart.exp.uk.com

Phil Abrahart is an approved agent of eXp World UK Limited, trading as eXp UK, registered at 5 Churchill Place, 10th Floor, London, United Kingdom, E14 5HU. Company number 12016573 VAT no 327 4120 29. If you have instructed another agent to sell your house and instruct eXp World Ltd to sell your property at the same time, then you could be liable to pay both agents. It is recommended that you check the contract you have with your current agent.