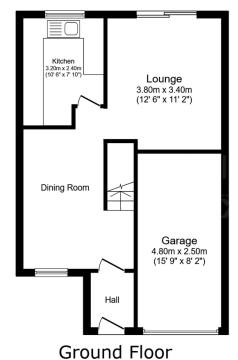

Floor area 50.8 m<sup>2</sup> (547 sq.ft.)

First Floor Floor area 44.1 m² (474 sq.ft.)

TOTAL: 94.9 m<sup>2</sup> (1,021 sq.ft.)

This floor plan is for illustrative purposes only. It is not drawn to scale. Any measurements, floor areas (including any total floor area), openings and orientations are approximate. No details are guaranteed, they cannot be relied upon for any purpose and do not form any part of any agreement. No liability is taken for any error, omission or misstatement. A party must rely upon it so win inspection(s). Dewered by www.rpopertybox.lo