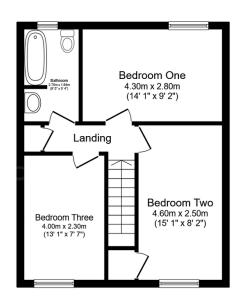

Floor area 50.8 m<sup>2</sup> (547 sq.ft.)

First Floor Floor area 44.1 m² (474 sq.ft.)

TOTAL: 94.9 m<sup>2</sup> (1,021 sq.ft.)

This floor plan is for illustrative purposes only. It is not drawn to scale. Any measurements, floor areas (including any total floor area), openings and orientations are approximate. No details are guaranteed, they cannot be relied upon for any purpose and do not form any part of any agreement. No liability is taken for any error, omission or misstatement. A party must rely upon it so win inspection(s). Dewered by www.rpopertybox.lo