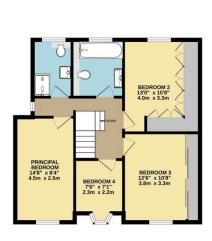

## 11 Thorndon Gardens

£775,000 Page 4 Land 3

Ref: AB0796.

This stunning semi-detached home in the sought after Stoneleigh area features a bright living room, dining room, modern kitchen/breakfast room, sitting room with bi-fold doors, and a ground floor guest bedroom/study with a shower room. Upstairs offers four bedrooms, including a serene principal bedroom, and a family bathroom.

## **Key Features**

- Ref: AB0796
- · Modern kitchen/breakfast room
- Family bathroom and seperate shower room on the first floor
- Versatile outbuilding with adjacent garden storage
- · Excellent schools nearby

1ST FLOOR 626 sq.ft. (58.1 sq.m.) approx.

OUTBUILDING 342 sq.ft. (31.8 sq.m.) approx

OUTBUILDING IS NOT INC. IN TOTAL FLOOR AREA TOTAL FLOOR AREA: 1484sq.ft. (137.9 sq.m.) approx.

every attempt has been made to ensure the accuracy of the floorplan contained here, measurements rst, windows, rooms and any other items are approximate and no responsibility is taken for any error, sision or mis-statement. This plan is for illustrative purposes only and should be used as such by any citye purchaser. The services, systems and appliances shown have not been tested and no guarante to the purchaser.