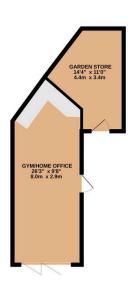

Outside, enjoy a large driveway, a generous rear garden with decking, lawn, and an outbuilding currently used as a gym/home office. Close to Stoneleigh Station, excellent schools, local

## **Key Features**

- Ref: AB0796
- · Modern kitchen/breakfast room
- Family bathroom and seperate shower room on the first floor
- Versatile outbuilding with adjacent garden storage
- · Excellent schools nearby

1ST FLOOR 626 sq.ft. (58.1 sq.m.) approx.

OUTBUILDING 342 sq.ft. (31.8 sq.m.) approx

OUTBUILDING IS NOT INC. IN TOTAL FLOOR AREA TOTAL FLOOR AREA: 1484sq.ft. (137.9 sq.m.) approx.

every attempt has been made to ensure the accuracy of the floorplan contained here, measurements rst, windows, rooms and any other items are approximate and no responsibility is taken for any error, sision or mis-statement. This plan is for illustrative purposes only and should be used as such by any citye purchaser. The services, systems and appliances shown have not been tested and no guarante to the purchaser.