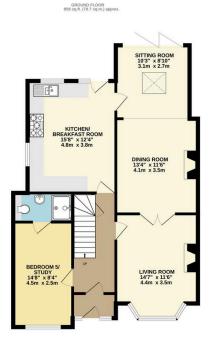

## 11 Thorndon Gardens

£775,000 Page 4 Land 3

Ref: AB0796.

This stunning semi-detached home in the sought after Stoneleigh area features a bright living room, dining room, modern kitchen/breakfast room, sitting room with bi-fold doors, and a ground floor guest bedroom/study with a shower room. Upstairs offers four bedrooms, including a serene principal bedroom, and a family bathroom.

- Stunning five bedroom semi-detached home
- Living room, seperate dining room and sitting room overlooking the garden
- Generous rear garden with raised decking area
- Block-paved front driveway with parking for multiple vehicles
- Close to Stoneleigh Broadway shops and Nonsuch Park.

1ST FLOOR 626 sq.ft. (58.1 sq.m.) approx.

OUTBUILDING 342 sq.ft. (31.8 sq.m.) approx

OUTBUILDING IS NOT INC. IN TOTAL FLOOR AREA TOTAL FLOOR AREA: 1484sq.ft. (137.9 sq.m.) approx.

every attempt has been made to ensure the accuracy of the floorplan contained here, measurements rst, windows, rooms and any other items are approximate and no responsibility is taken for any error, sision or mis-statement. This plan is for illustrative purposes only and should be used as such by any citye purchaser. The services, systems and appliances shown have not been tested and no guarante to the purchaser.