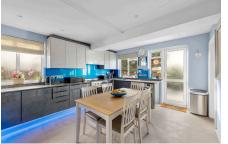

## 11 Thorndon Gardens

£775,000 Page 4 Land 3

Ref: AB0796.

This stunning semi-detached home in the sought after Stoneleigh area features a bright living room, dining room, modern kitchen/breakfast room, sitting room with bi-fold doors, and a ground floor guest bedroom/study with a shower room. Upstairs offers four bedrooms, including a serene principal bedroom, and a family bathroom.

## **Key Features**

- Ref: AB0796
- · Modern kitchen/breakfast room
- Family bathroom and seperate shower room on the first floor
- Versatile outbuilding with adjacent garden storage
- · Excellent schools nearby