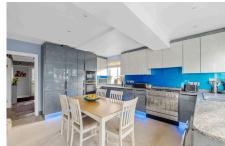

## 11 Thorndon Gardens

£775,000 Page 4 Land 3

Ref: AB0796.

This stunning semi-detached home in the sought after Stoneleigh area features a bright living room, dining room, modern kitchen/breakfast room, sitting room with bi-fold doors, and a ground floor guest bedroom/study with a shower room. Upstairs offers four bedrooms, including a serene principal bedroom, and a family bathroom.

## **Key Features**

- Ref: AB0796
- · Modern kitchen/breakfast room
- Family bathroom and seperate shower room on the first floor
- Versatile outbuilding with adjacent garden storage
- · Excellent schools nearby