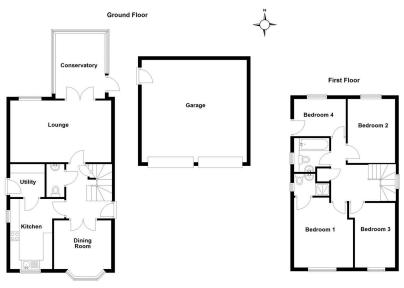

NO UPWARD CHAIN. This detached family home is situated on a sought after development in the popular village of Arlesey, offering convenient access to Hitchin and Letchworth in addition to a mainline rail link to Kings Cross (approx 35 mins). Accommodation comprises of an entrance hall, downstairs WC, separate lounge and dining rooms, kitchen with breakfast bar, double glazed conservatory, four bedrooms with ensuite shower the the master and a family bathroom. Outside offers an enclosed rear garden gving access to a double garage which offers great potential for conversion to an annexe or office space (subject to permissions). Drive way parking in front for up to four vehicles. Viewing is essential - quote CM0245.