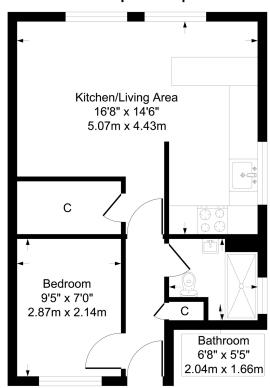

## Approximate Gross Internal Area 387 sq ft - 36 sq m

Although every attempt has been made to ensure accuracy, all measurements are approximate.

This floorplan is for illustrative purposes only and not to scale.

Measured in accordance with RICS Standards.