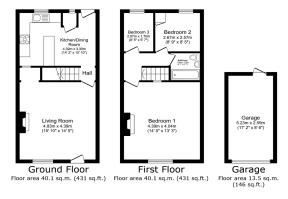

## 

aila.laraman@exp.uk.com
lailalaraman.exp.uk.com
07498 335 115

Floor Area: sq. ft.

Tenure: Freehold

Service Charge: £ per annum

Ground Rent: £ per annum

TOTAL: 93.7 sq.m. (1,009 sq.ft.)

This floor plan is for illustrative purposes only. It is not drawn to scale. Any measurements, floor areas (including any total floor area), openings and orientations are approximate. No details are guaranteed, they cannot be relied upon for any purpose and do not form any part of any agreement. No liability is taken for any error, omisator or maintativement. A party must rively upon its even inspection(). Desembly to www.Peoptryback.