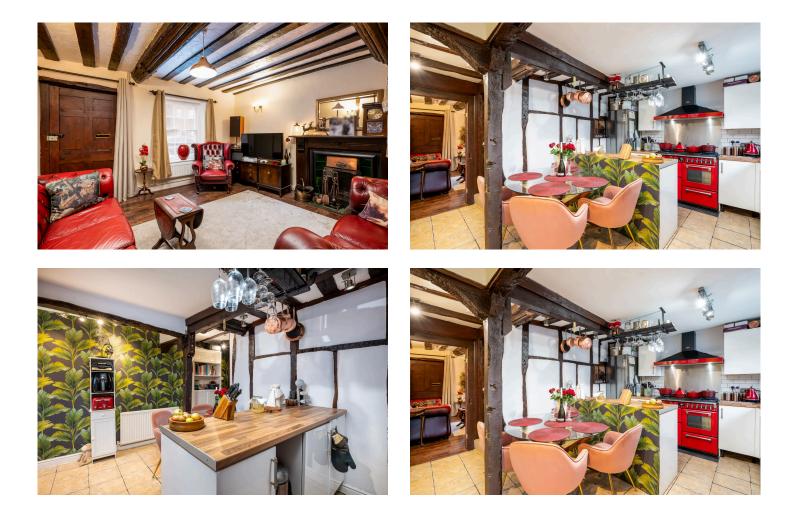

L 3 L 1

- Grade II listed property with period charm.
- Central Shefford location near shops and amenities.
- Spacious living room with exposed beams.
- Well-equipped kitchen/ diner with pantry.
- Three bedrooms, including a large principal room.
- Updated bathroom with modern fittings.