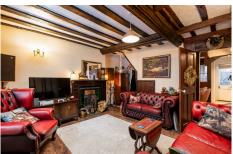

L 3 L 1

- Grade II listed property with period charm.
- Central Shefford location near shops and amenities.
- Spacious living room with exposed beams.
- Well-equipped kitchen/ diner with pantry.
- Three bedrooms, including a large principal room.
- Updated bathroom with modern fittings.