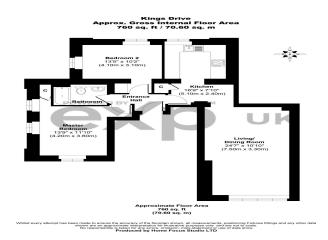

alisonmccarey.exp.uk.com

07506 730 460

Floor Area: 758 sq. ft.

Tenure: Leasehold

Service Charge: £4700 per annum

Ground Rent: £250 per annum