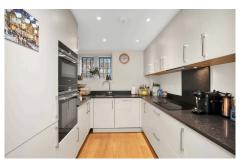

Modern kitchen with premium integrated appliances

Tiled bathroom with rainfall shower and full sized bath, heated chrome towel rail and deep vanity shelf and mirror.

Allocated space in secure underground car park which is located close to the apartment entrance.

Call 07506 730460 for viewing appointments with your local Midhurst agent.

- Offered with No Forward Chain
- South Facing Patio Doors to Beautiful Gardens
- Modern Kitchen with Premium integrated Appliances
- Luxurious Tiled Bathroom
- Allocated Secure Garage Parking Space
- Concierge Service onsite