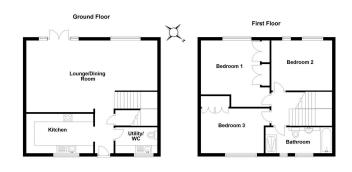

CHRIS MACSWEENEY EXP UK

@ chris.macsweeney@exp.uk.com

chrismacsweeney.exp.uk.com

07468 48 88 18

**EXCELLENT VALUE FOR MONEY! - A deceptively spacious** family home on the popular Chicksands development just outside Shefford with easy access to the A1 and Bedford and Milton Keynes via the A507. The property boasts nearly 1200 square foot of accommodation to include a 26ft lounge/diner, a recently upgraded kitchen, utility room with WC, three big DOUBLE bedrooms and an upgraded four piece bathroom. Outside offers a private rear garden with leafy backdrop and two allocated parking spaces close to the property. Viewing is essential - quote ref CM0245.