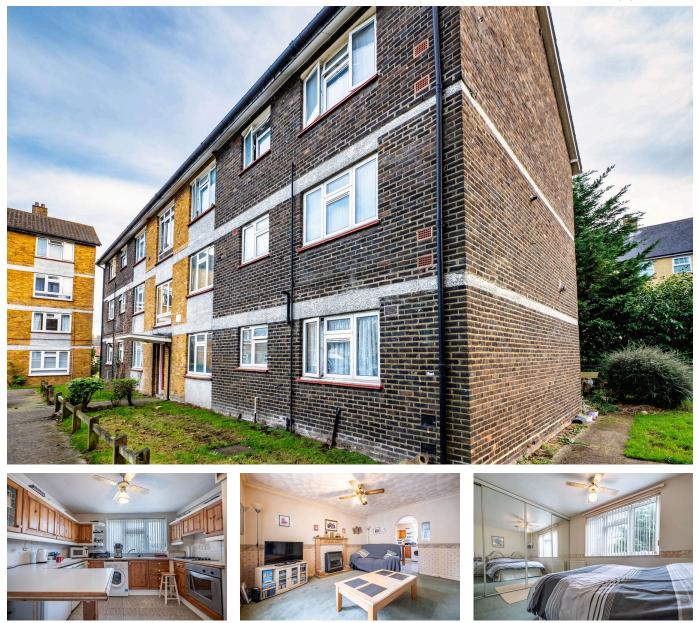

## Crown Lane, Bromley, BR2 9PQ

🍋 2 🚰 1 🚘 1

ехр ик

Guide Price £250,000 to £275,000

Please Quote RF0924 for all Enquires.

This spacious two-bedroom apartment offers a fully fitted kitchen with a breakfast bar, a generous living room, and two double bedrooms, one with built-in wardrobes. It also includes a family bathroom, a separate laundry room, and a private shed.

The block features beautifully maintained shared gardens, with a service charge of £1,247, ground rent of £10, and 86 years remaining on the lease. Ideal for comfortable living in a convenient Bromley location.

## **Key Features**

- Guide Price £250,000 to £275,000
- Fully fitted kitchen with breakfast bar and Generous living room
- · Separate laundry room
- · Beautifully maintained shared gardens
- 86 years remaining on Lease

- Spacious two-bedroom apartment and Residents Parking
- Built-in wardrobes in one of the beadrooms
- Private shed

UK

EX.

- Annual service charge of £1,247 and ground rent of just £10.
- Please Quote RF0924 for all Enquires