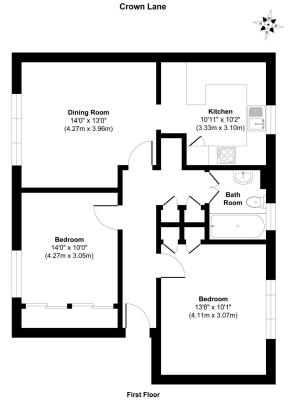

Approx. Gross Internal Floor Area 716 sq. ft / 66.40 sq. m Illustration for identification purposes only, measurements are approximate, not to scale. Produced by Elements Property

eXp World UK Ltd is a registered company at Corporation Service Company (UK) Limited, 5 Churchill Place, 10th Floor, London, United Kingdom, E14 5HU. Registered company number is 12016573. VAT Registration Number is 327 4120 29