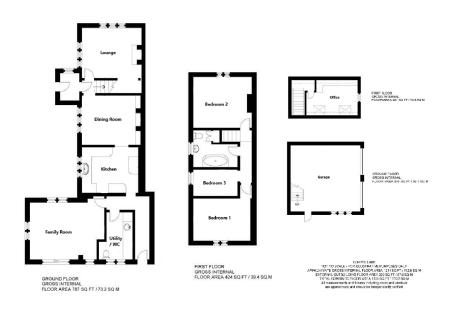

3 Bedrooms + Potential Annexe | Lounge, Family Room & Dining Room | Detached Double Garage & Room Above, Potential for Detached Annex\* | Large Garden - 0.13 Acre Plot | Exposed Brick & Log Burner | Chain Free Sale | Utility Room & Downstairs WC | Please Quote JV0094