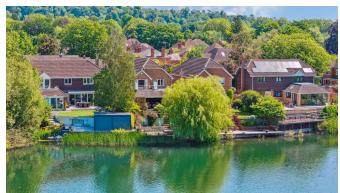

## White Rock, Maidenhead River Area, SL6 8UD

A rarely available four bedroomed detached family home close to the River Thames, set in a private gated road with spectacular views over Summerleaze Lake. The very well maintained property has been extended by the current owner and the garage has been converted into a useful study/5th bedroom.

White Rock is a private gated road with only 6 houses located off Ray Mill Road East within the highly sought after river area of Maidenhead which offers well reviewed restaurants and scenic riverside walks on the Thames Path. This detached residence also benefits from being walking distance from Maidenhead town centre and around 1.5miles from Maidenhead railway station.