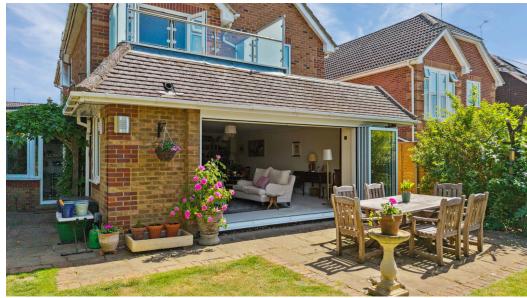

One of the main features of this property is no doubt the 28ft x 21ft rear aspect lounge/dining room that provides an ample amount of living and entertaining space. Sliding doors give access to the rear garden and also provide stunning views of the rear garden and Summerleaze Lake.

Externally the sunny, south west facing level rear garden is laid to lawn and the full width patio is a great space from where to enjoy al fresco dining and a rear gate gives access to steps leading down to a waterside decked area where you truly feel the benefits this fabulous property has on offer.