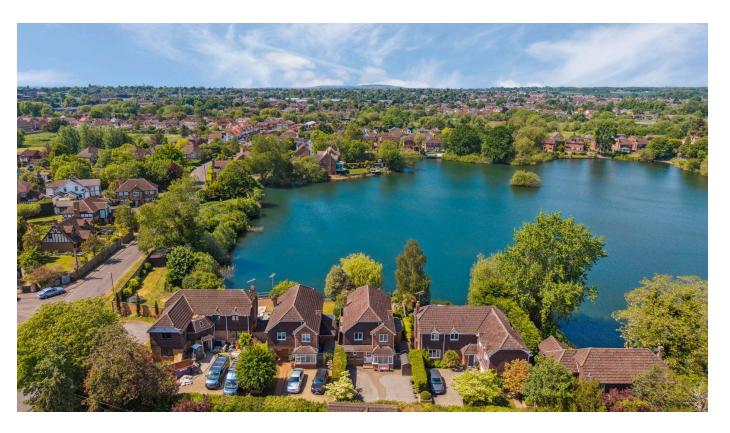

## White Rock, Maidenhead River Area, SL6 8UD

A rarely available four bedroomed detached family home close to the River Thames, set in a private gated road with spectacular views over Summerleaze Lake. The very well maintained property has been extended by the current owner and the garage has been converted into a useful study/5th bedroom.

White Rock is a private gated road with only 6 houses located off Ray Mill Road East within the highly sought after river area of Maidenhead which offers well reviewed restaurants and scenic riverside walks on the Thames Path. This detached residence also benefits from being walking distance from Maidenhead town centre and around 1.5miles from Maidenhead railway station.