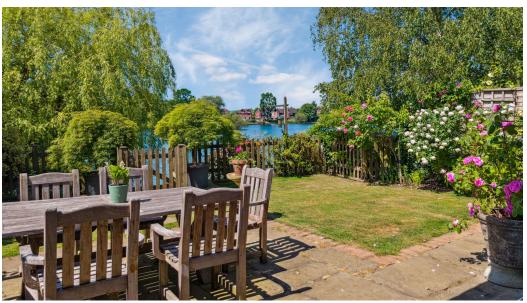

One of the main features of this property is no doubt the 28ft x 21ft rear aspect lounge/dining room that provides an ample amount of living and entertaining space. Sliding doors give access to the rear garden and also provide stunning views of the rear garden and Summerleaze Lake.

Externally the sunny, south west facing level rear garden is laid to lawn and the full width patio is a great space from where to enjoy al fresco dining and a rear gate gives access to steps leading down to a waterside decked area where you truly feel the benefits this fabulous property has on offer.