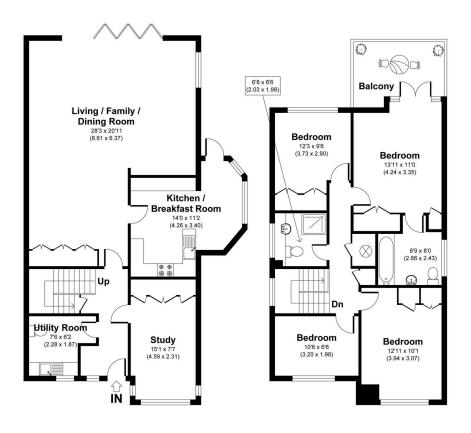

The house is accessed via the front door leading to the spacious reception area which gives access to all ground floor rooms, including one front aspect study that could also be used as a second reception room or 5th bedroom, a front aspect utility room and downstairs WC. The kitchen is fitted with a range of modern base and eye level cabinets, a built in electric hob, double oven, Granite worktops and breakfast bar.

One of the main features of this property is no doubt the 28ft x 21ft rear aspect lounge/dining room that provides an ample amount of living and entertaining space. Sliding doors give access to the rear garden and also provide stunning views of the rear garden and Summerleaze Lake.

An attractive return staircase leads to the spacious landing with doors to all well proportioned bedrooms. The principle bedroom is located to the rear of the property which benefits from an En Suite bathroom with fitted 3 piece suite and French doors lead onto the balcony providing more exceptional views. There are 3 further good size bedrooms, 2 of which are double bedrooms with fitted wardrobes and the family bathroom.

item shown is included in the sale.

APPROXIMATE GROSS INTERNAL AREA 1687 SQ FT / 156.70 SQ M TREVORTAYLOR: THIS IMAGE IS ILLUSTRATIVE ONLY - NOT TO SCALE: COPYRIGHT: THE IMAGE TAILOR LTD. 2024.