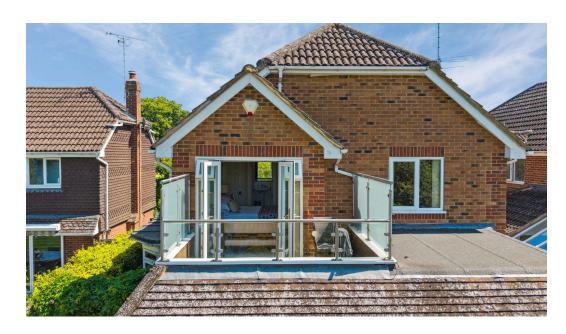

An attractive return staircase leads to the spacious landing with doors to all well proportioned bedrooms. The principle bedroom is located to the rear of the property which benefits from an En Suite bathroom with fitted 3 piece suite and French doors lead onto the balcony providing more exceptional views. There are 3 further good size bedrooms, 2 of which are double bedrooms with fitted wardrobes and the family bathroom.

White Rock is a private gated road with only 6 houses located off Ray Mill Road East within the highly sought after river area of Maidenhead which offers well reviewed restaurants and scenic riverside walks on the Thames Path. This detached residence also benefits from being walking distance from Maidenhead town centre and around 1.5miles from Maidenhead railway station.