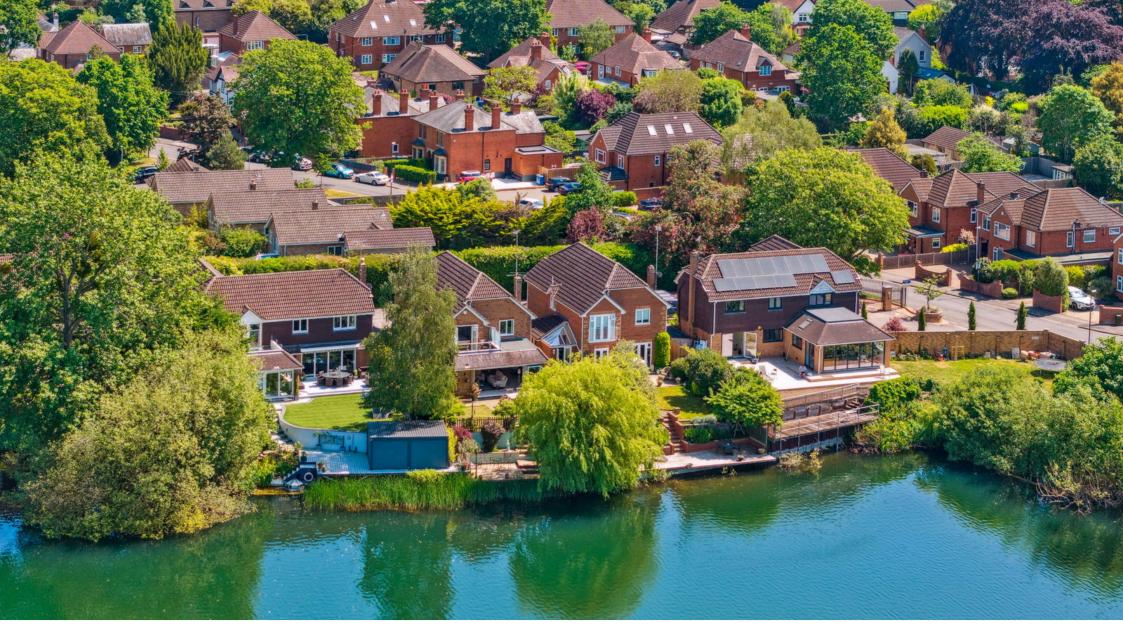

## White Rock, Maidenhead River Area, SL6 8UD

A rarely available four bedroomed detached family home close to the River Thames, set in a private gated road with spectacular views over Summerleaze Lake. The very well maintained property has been extended by the current owner and the garage has been converted into a useful study/5th bedroom.

White Rock is a private gated road with only 6 houses located off Ray Mill Road East within the highly sought after river area of Maidenhead which offers well reviewed restaurants and scenic riverside walks on the Thames Path. This detached residence also benefits from being walking distance from Maidenhead town centre and around 1.5miles from Maidenhead railway station.