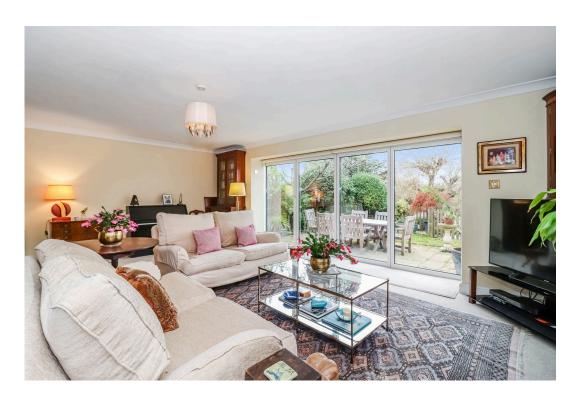

One of the main features of this property is no doubt the 28ft x 21ft rear aspect lounge/dining room that provides an ample amount of living and entertaining space. Sliding doors give access to the rear garden and also provide stunning views of the rear garden and Summerleaze Lake.