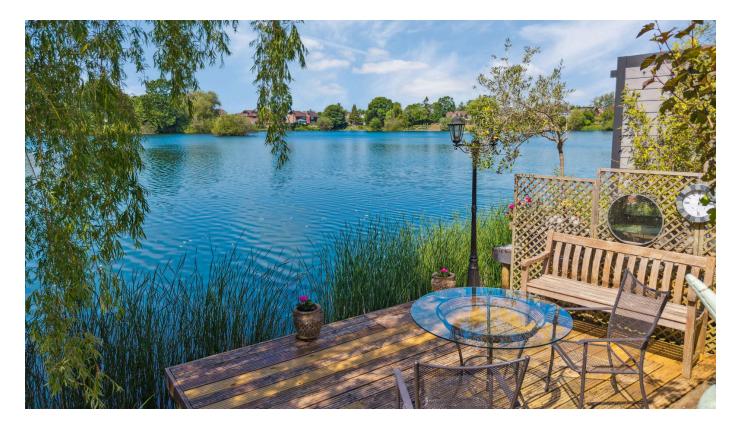

Externally the sunny, south west facing level rear garden is laid to lawn and the full width patio is a great space from where to enjoy al fresco dining and a rear gate gives access to steps leading down to a waterside decked area where you truly feel the benefits this fabulous property has on offer.