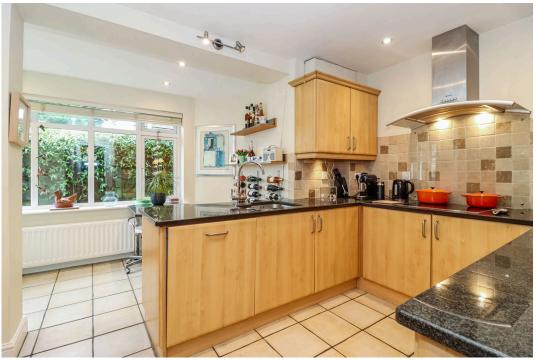

The house is accessed via the front door leading to the spacious reception area which gives access to all ground floor rooms, including one front aspect study that could also be used as a second reception room or 5th bedroom, a front aspect utility room and downstairs WC. The kitchen is fitted with a range of modern base and eye level cabinets, a built in electric hob, double oven, Granite worktops and breakfast bar.