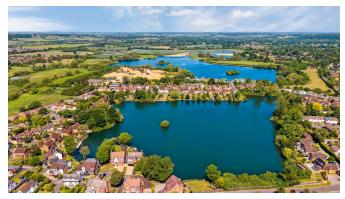

White Rock is a private gated road with only 6 houses located off Ray Mill Road East within the highly sought after river area of Maidenhead which offers well reviewed restaurants and scenic riverside walks on the Thames Path. This detached residence also benefits from being walking distance from Maidenhead town centre and around 1.5miles from Maidenhead railway station.

One of the main features of this property is no doubt the 28ft x 21ft rear aspect lounge/dining room that provides an ample amount of living and entertaining space. Sliding doors give access to the rear garden and also provide stunning views of the rear garden and Summerleaze Lake.

Externally the sunny, south west facing level rear garden is laid to lawn and the full width patio is a great space from where to enjoy al fresco dining and a rear gate gives access to steps leading down to a waterside decked area where you truly feel the benefits this fabulous property has on offer.