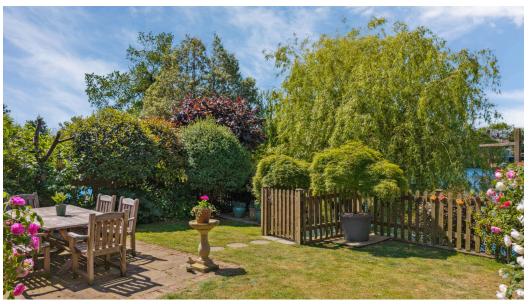

Externally the sunny, south west facing level rear garden is laid to lawn and the full width patio is a great space from where to enjoy al fresco dining and a rear gate gives access to steps leading down to a waterside decked area where you truly feel the benefits this fabulous property has on offer.