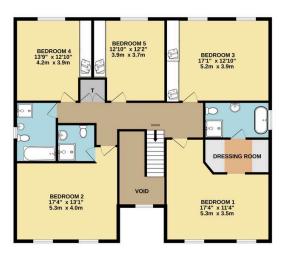

## Longdown Lane North, Epsom, Surrey, KT17 3JB

£1,750,000 Page 5 Land 4 Land 2

Ref: AB0796.

Located in Epsom's prestigious College Area, this stunning double-fronted detached family home features five spacious double bedrooms, including two with en-suites, and a total of four bathrooms. The ground floor offers a grand entrance hall, two bright and extremely spacious reception rooms, a study, utility room, and an impressive 43ft kitchen/diner with three sets of bifold doors leading to the landscaped rear garden.

- Luxurious five bedroom detached family home
- · Three further reception rooms
- · Two bedrooms with ensuite
- Detached double garage and driveway parking
- Situated in Epsom's prestigious College Area

FAMILY ROOM
255" x 22'11"
7.7m x 7.3m

KITCHEN
173" x 139"
5.3m x 4.2m

LIVING ROOM
174" x 159"
5.3m x 4.8m

LIVING ROOM
184" x 174"
5.6m x 5.3m

1ST FLOOR

TOTAL FLOOR AREA: 3551s.q.ft. (329.9 sq.m.) approx.

Whitst every attempt has been made to ensure the accuracy of the flooriplan contained here, measurements of doors, widooks, rooms and any other items are approximate and no responsibility is taken for any error, been considered to the properties of the properties o