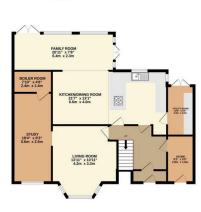

## **Key Features**

- Ref: AB0796
- Reception room and study
- · Extended family room with large windows
- Three double bedrooms on the first floor and master bedroom on the second floor
- Large driveway

- Stunning four-bedroom detached family home
- · Beautiful open-plan kitchen/diner
- Utility room
- Landscaped rear garden with outbuilding
- Nestled in the peaceful village of Langley Vale with scenic views and easy access to Epsom's amenities, schools, and natural trails

STUDIO - 227 SQ.F. / 21 SQ.M. INC. IN TOTAL FLOOR AREA.

TOTAL FLOOR AREA : 2525sq.ft. (234.6 sq.m.) approx. Whilst every attempt has been made to ensure the accuracy of the floorplan contained here, measurements of doors, windows, rooms and any other items are approximate and no responsibility is taken for any error, omission or mis-statement. This plan is for illustrative purposes only and should be used as such by any prospective purchaser. The services, systems and appliances shown have not bene tested and no guarantee as to their operability or efficiency can be given. Made with Metropix @2024