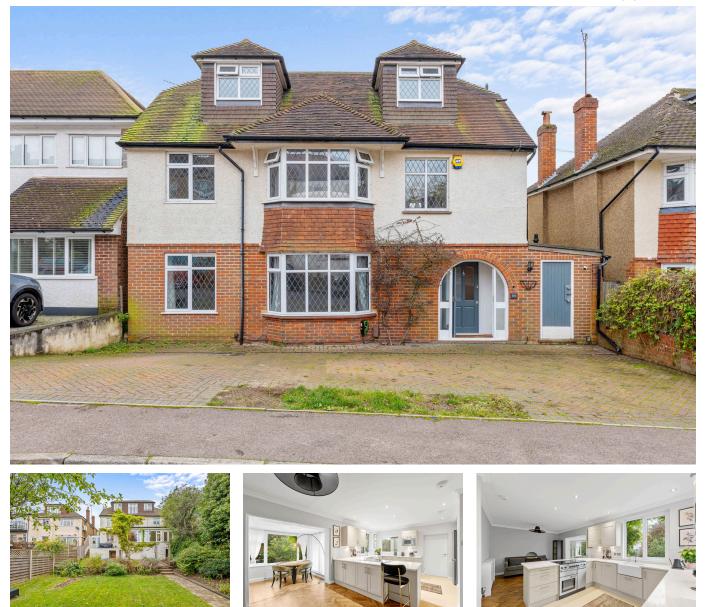

## 110 Rosebery Road

£825,000

🍋 4 🚰 3 🚘 4

Ref: AB0796. This stunning four-bedroom detached home in Langley Vale, Epsom, combines luxury and thoughtful design with scenic village charm. A spacious entrance leads to a versatile study off the main reception room, ideal for gatherings. The open-plan kitchen and extended family room open onto a terrace overlooking a large landscaped garden with a gym-equipped outbuilding. The first floor offers three double bedrooms, including an en-suite with a balcony, plus a family bathroom and laundry room. The top floor master suite features a Juliette balcony, ample storage, and a luxurious bathroom. Located near Surrey Downs, this home balances tranquility with easy access to Epsom amenities, schools, and trails—ideal for family life.

- Stunning four-bedroom detached family home
- · Beautiful open-plan kitchen/diner
- Utility room
- Landscaped rear garden with outbuilding
- Nestled in the peaceful village of Langley Vale with scenic views and easy access to Epsom's amenities, schools, and natural trails