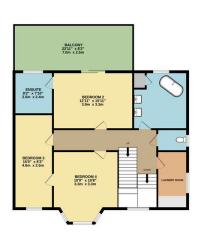

## 110 Rosebery Road

£825,000

🍋 4 🚰 3 🚘 4

Ref: AB0796. This stunning four-bedroom detached home in Langley Vale, Epsom, combines luxury and thoughtful design with scenic village charm. A spacious entrance leads to a versatile study off the main reception room, ideal for gatherings. The open-plan kitchen and extended family room open onto a terrace overlooking a large landscaped garden with a gym-equipped outbuilding. The first floor offers three double bedrooms, including an en-suite with a balcony, plus a family bathroom and laundry room. The top floor master suite features a Juliette balcony, ample storage, and a luxurious bathroom. Located near Surrey Downs, this home balances tranquility with easy access to Epsom amenities, schools, and trails—ideal for family life.

## **Key Features**

- Ref: AB0796
- Reception room and study
- · Extended family room with large windows
- Three double bedrooms on the first floor and master bedroom on the second floor
- Large driveway

STUDIO - 227 SQ.F. / 21 SQ.M. INC. IN TOTAL FLOOR AREA.

TOTAL FLOOR AREA : 2525sq.ft. (234.6 sq.m.) approx. Whilst every attempt has been made to ensure the accuracy of the floorplan contained here, measurements of doors, windows, rooms and any other items are approximate and no responsibility is taken for any error, omission or mis-statement. This plan is for illustrative purposes only and should be used as such by any prospective purchaser. The services, systems and appliances shown have not bene tested and no guarantee as to their operability or efficiency can be given. Made with Metropix @2024