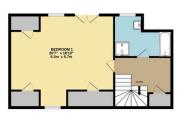

## 110 Rosebery Road

£825,000

🍋 4 🚰 3 🚘 4

Ref: AB0796. This stunning four-bedroom detached home in Langley Vale, Epsom, combines luxury and thoughtful design with scenic village charm. A spacious entrance leads to a versatile study off the main reception room, ideal for gatherings. The open-plan kitchen and extended family room open onto a terrace overlooking a large landscaped garden with a gym-equipped outbuilding. The first floor offers three double bedrooms, including an en-suite with a balcony, plus a family bathroom and laundry room. The top floor master suite features a Juliette balcony, ample storage, and a luxurious bathroom. Located near Surrey Downs, this home balances tranquility with easy access to Epsom amenities, schools, and trails—ideal for family life.

## **Key Features**

- Ref: AB0796
- Reception room and study
- · Extended family room with large windows
- Three double bedrooms on the first floor and master bedroom on the second floor
- Large driveway

STUDIO - 227 SQ.F. / 21 SQ.M. INC. IN TOTAL FLOOR AREA.

TOTAL FLOOR AREA : 2525sq.ft. (234.6 sq.m.) approx. Whilst every attempt has been made to ensure the accuracy of the floorplan contained here, measurements of doors, windows, rooms and any other items are approximate and no responsibility is taken for any error, omission or mis-statement. This plan is for illustrative purposes only and should be used as such by any prospective purchaser. The services, systems and appliances shown have not bene tested and no guarantee as to their operability or efficiency can be given. Made with Metropix @2024