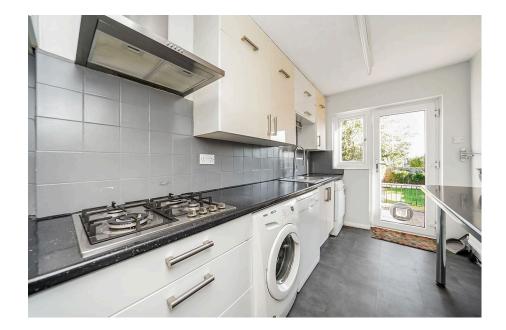

The property features four bedrooms, two bathrooms, large and very light through lounge, separate reception room, fitted kitchen, a large 70' garden/patio with the potential to erect a summer house (STP), three bedrooms on the first floor and bedroom with en-suite shower room on the second floor with a driveway for two cars.