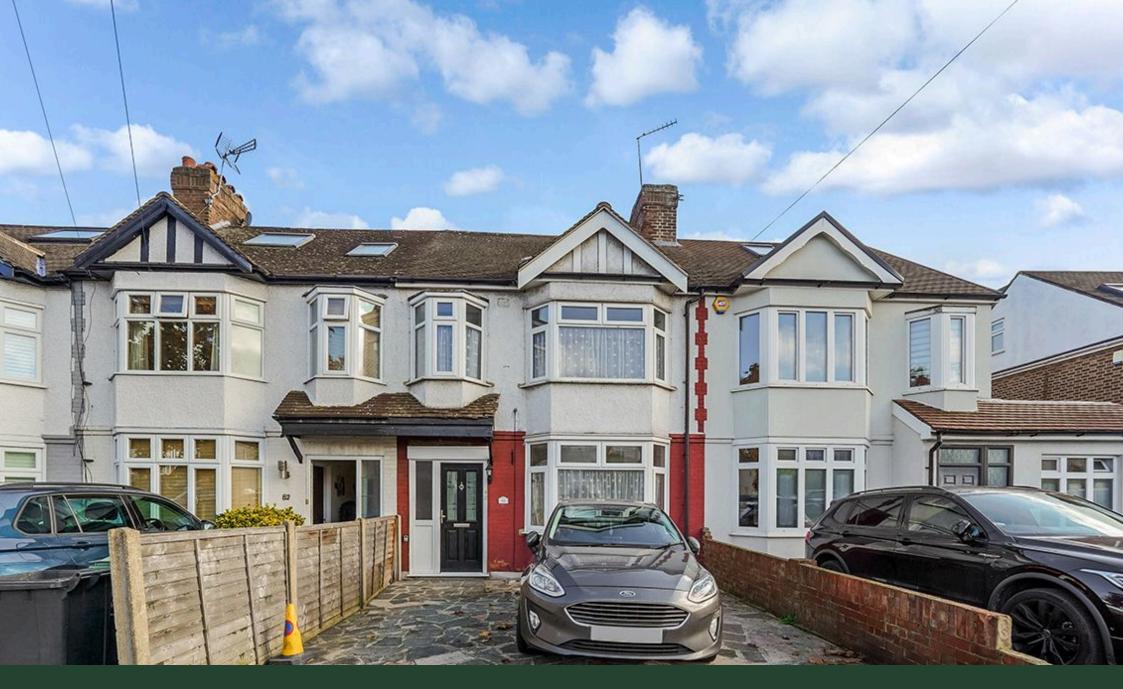

## Buckhurst Way, Buckhurst Hill, Essex IG9 £625,000

- CHAIN FREE
- Two Bathrooms
- Very Close to Queens Road Driveway X2 Cars and Local Amenities
- Close to Various Schools
- Close to Green Open Spaces 
  Gas Central Heating & Fully
  Double Glazed

## **▶** 4 **▶** 2 **№** 2

A well-presented four-bedroom terraced family house situated over three levels, only a few minutes' walk to Epping Forest and within very close proximity to the excellent amenities, transport links and the great schools Buckhurst Hill has to offer.

The property features four bedrooms, two bathrooms, large and very light through lounge, separate reception room, fitted kitchen, a large 70' garden/patio with the potential to erect a summer house (STP), three bedrooms on the first floor and bedroom with en-suite shower room on the second floor with a driveway for two cars.