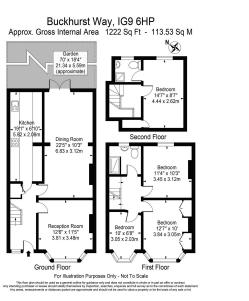

The property features four bedrooms, two bathrooms, large and very light through lounge, separate reception room, fitted kitchen, a large 70' garden/patio with the potential to erect a summer house (STP), three bedrooms on the first floor and bedroom with en-suite shower room on the second floor with a driveway for two cars.