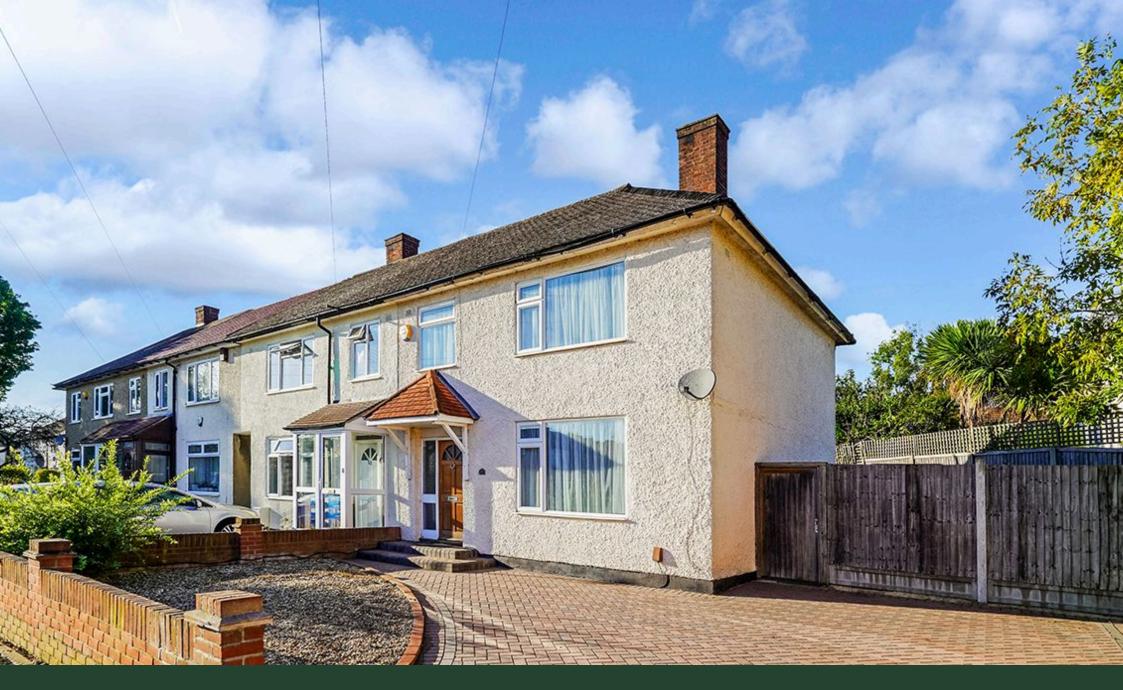

## Tine Road, Chigwell, Essex IG7

£575,000

- Three Bedroom End of Terrace House
- Close to Schools
- Gas Central Heating
- Separate Guest W/C

- Close to Grange Hill Tube (Central Line)
- Good Size Garden
- Close to Shops & Amenities Driveway for Multiple Cars
  - Double Glazed
  - Newly Refurbished

A newly refurbished three-bedroom end of terrace house situated extremely close (less than half a mile) to Grange Hill tube station (Central Line-32 mins to Liverpool Street), local shops, parks, recreation grounds and great bus routes.

The property features a good size lounge/living room, fully fitted kitchen, separate guest W/C, garden, three bedrooms, bathroom, and W/C on the first floor. The garden is a decent size with patio area and good storage. There is a large driveway for three cars. A very nice home for families and is within catchment for good schools (see Key Facts for Buyers report) and green spaces. Planning permission was granted for a 2-storey extension in 2018 which could be applied for again to increase the size.