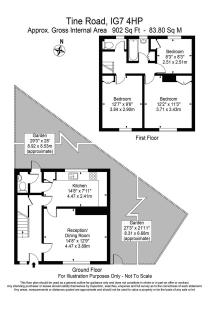

## Tine Road, Chigwell, Essex IG7

£575,000

- Three Bedroom End of Terrace House
- Close to Schools
- Gas Central Heating
- Separate Guest W/C

- Close to Grange Hill Tube (Central Line)
- Good Size Garden
- Close to Shops & Amenities Driveway for Multiple Cars
  - Double Glazed
  - Newly Refurbished

The property features a good size lounge/living room, fully fitted kitchen, separate guest W/C, garden, three bedrooms, bathroom, and W/C on the first floor. The garden is a decent size with patio area and good storage. There is a large driveway for three cars. A very nice home for families and is within catchment for good schools (see Key Facts for Buyers report) and green spaces. Planning permission was granted for a 2-storey extension in 2018 which could be applied for again to increase the size.