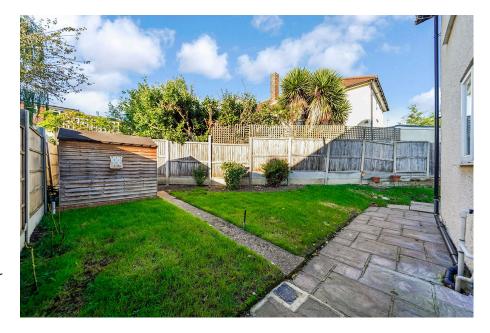

## Tine Road, Chigwell, Essex IG7

£575,000

- Three Bedroom End of Terrace House
- Close to Schools
- Gas Central Heating
- Separate Guest W/C

- Close to Grange Hill Tube (Central Line)
- Good Size Garden
- Close to Shops & Amenities Driveway for Multiple Cars
  - Double Glazed
  - Newly Refurbished

The property features a good size lounge/living room, fully fitted kitchen, separate guest W/C, garden, three bedrooms, bathroom, and W/C on the first floor. The garden is a decent size with patio area and good storage. There is a large driveway for three cars. A very nice home for families and is within catchment for good schools (see Key Facts for Buyers report) and green spaces. Planning permission was granted for a 2-storey extension in 2018 which could be applied for again to increase the size.