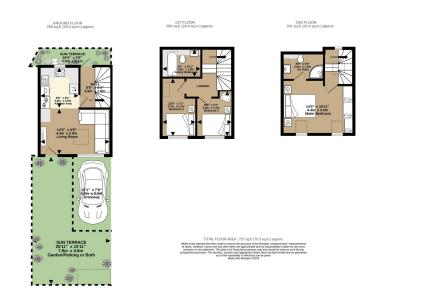

### **Fountain Court, 548 Kingston Road, London, SW20 8DR** Offers Over £625,000

- Chain-free for a straightforward and speedy purchase.
- Secluded positioning, set back from the road for privacy.
- Contemporary open-plan living and kitchen area, perfect for modern lifestyles.
- Charming sun terrace, a secluded spot for relaxation and enjoying the morning
- Subse proximity to amenities, public transport & Wimbledon's vibrant community.

- Versatile front garden with dual functionality as garden, additional parking or both.
- Superb parking options available, based on your needs and choices.
- Three double bedrooms, including a large master suite with ample storage.
- Prime Wimbledon/Rayners Park location, combining convenience with tranquillity.
  - Please Quote Ref: ES0957 when booking a viewing.

#### 🗀 3 🚰 2 🚘 1

CHAIN FREE..! Discover urban tranquillity in Wimbledon/ Rayners Park at Fountain Court: a 3-bedroom, 2-bathroom haven with a garden and/or private parking, modern living, and lush tranquillity, all just moments from the city's pulse. CALL TO BOOK YOUR VIEWINGS NOW - Priced for a Quick Sale..! **Please Quote Ref: ES0957 when booking a viewing**.