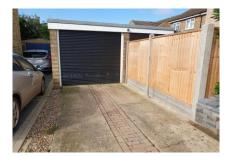

#### Outside

A private south-west facing rear garden has an artificial lawn with and is very low maintenance. There is access to a small office which is integral to a large double garage with single door entry and driveway parking in front plus further parking.

BEDROOM TWO 14'0 x 10'10 (4.27m x 3.30m)

BEDROOM THREE 11'2 x 8'6 (3.40m x 2.59m)

GARAGE 23'10 x 15'7 (7.26m x 4.75m) Including office space