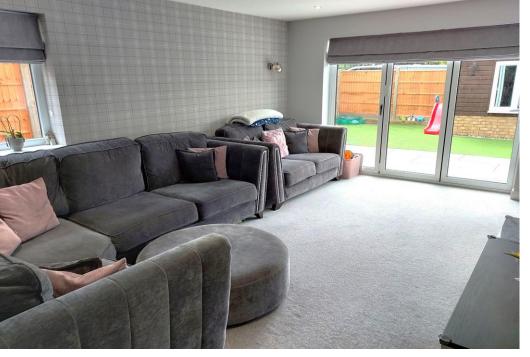

#### Ground Floor Accommodation

The entrance hall has underfloor heating and gives immediate access to a downstairs WC and utility room. Straight ahead is entrance to a large lounge with Bifold doors to the garden and open plan access to a beautifully fitted kitchen with range cooker and fitted appliances and breakfast room with air conditioning and further doors to the garden. Elsewhere downstairs there is a good sized dining room giving first floor access, with shutter blinds to the window.