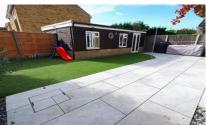

#### Outside

A private south-west facing rear garden has an artificial lawn with and is very low maintenance. There is access to a small office which is integral to a large double garage with single door entry and driveway parking in front plus further parking.