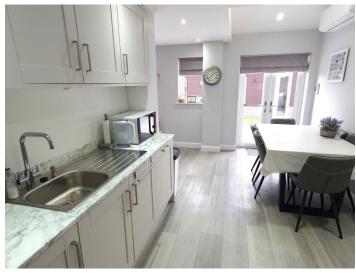

#### Ground Floor Accommodation

The entrance hall has underfloor heating and gives immediate access to a downstairs WC and utility room. Straight ahead is entrance to a large lounge with Bifold doors to the garden and open plan access to a beautifully fitted kitchen with range cooker and fitted appliances and breakfast room with air conditioning and further doors to the garden. Elsewhere downstairs there is a good sized dining room giving first floor access, with shutter blinds to the window.