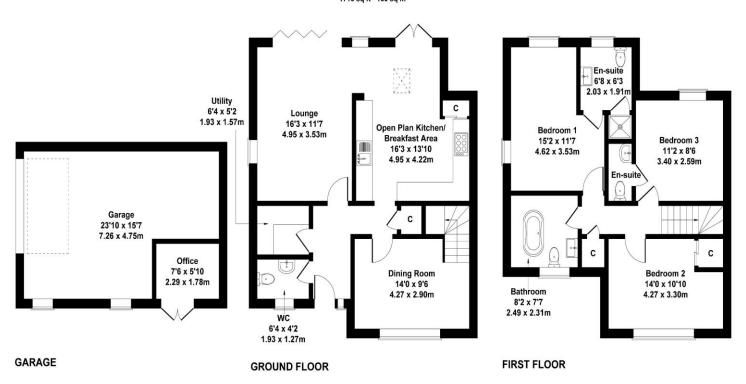

#### **MEASUREMENTS**

LOUNGE 16'3 x 11'7 (4.95m x 3.93m)
KITCHEN/BREAKFAST 16'3 x 13'10
(4.95m x 4.22m)
DINING ROOM 14'0 x 9'6 (4.27m x 2.90m)
UTILITY ROOM 6'4 x 5'2 (1.93m x 1.57m)
BEDROOM ONE 15'2 x 11'7 (4.62m x 3.53m)

BEDROOM TWO 14'0 x 10'10 (4.27m x 3.30m)

BEDROOM THREE 11'2 x 8'6 (3.40m x 2.59m)

GARAGE 23'10 x 15'7 (7.26m x 4.75m) Including office space

## **FLOORPLAN**

### **Manor Close Langford**

Approximate Gross Internal Area 1716 sq ft - 159 sq m

Not to Scale. Produced by The Plan Portal 2024 For Illustrative Purposes Only.

Tel: 07468 48 88 18

Email: chris.macsweeney@exp.uk.com www.chrismacsweeney.exp.uk.com