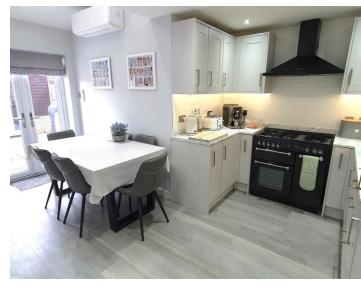

#### Ground Floor Accommodation

The entrance hall has underfloor heating and gives immediate access to a downstairs WC and utility room. Straight ahead is entrance to a large lounge with Bifold doors to the garden and open plan access to a beautifully fitted kitchen with range cooker and fitted appliances and breakfast room with air conditioning and further doors to the garden. Elsewhere downstairs there is a good sized dining room giving first floor access, with shutter blinds to the window.