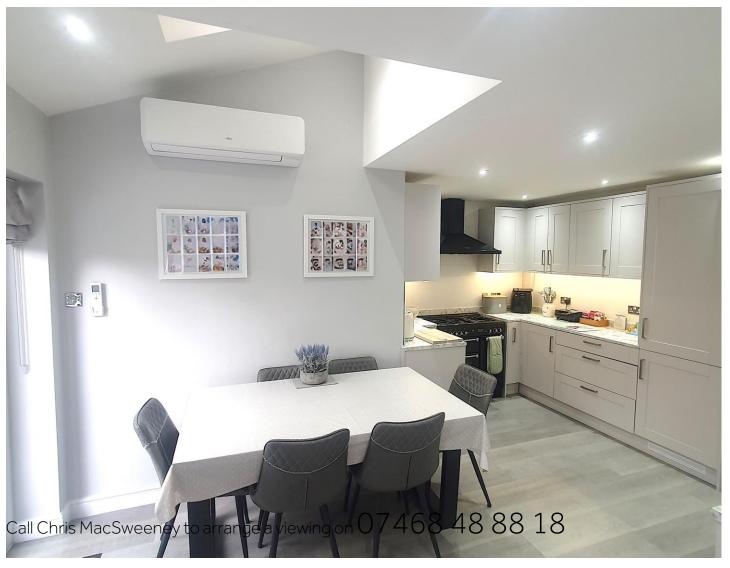

#### Ground Floor Accommodation

The entrance hall has underfloor heating and gives immediate access to a downstairs WC and utility room. Straight ahead is entrance to a large lounge with Bifold doors to the garden and open plan access to a beautifully fitted kitchen with range cooker and fitted appliances and breakfast room with air conditioning and further doors to the garden. Elsewhere downstairs there is a good sized dining room giving first floor access, with shutter blinds to the window.