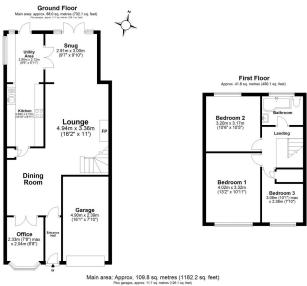

Plus garages, approx. 17.7 sq. metes (126.1 sq. bet)
Every attempt has been made to ensure the accuracy of this footpath, however on exposurably to later for any errors, omissions or mis-measurements. This plan is for illustrative purposes and is a guideline only, and should be used as such by any prospective purchaser.