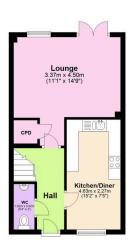

ose who need great bedroom sizes. Bedrooms 1 and 2 with En-suite shower rooms and built-in wardrobes. Family Bathroom and downstairs WC. Kitchen/Diner with Integrated appliances. Charming bespoke shutters. Garage plus parking in front. 3 storage cupboards. Quote DM0636

## Your Logo

## **Key Features**

- · 3 Great sized Bedrooms
- Bedrooms 1 and 2 With fitted wardrobes and En-suite shower rooms
- Kitchen/Diner with Integrated appliances and composite Quartz worksurface
- Garage with private access door plus parking in front
- Very well presented throughout

- Top storey Bedroom suite with Dressing room and En-suite shower room
- Downstairs cloakroom, Family bathroom PLUS 2 En-suites
- · Charming bespoke shutters
- Storage cupboards on all 3 storeys
- · Quote DM0636

**Ground Floor** 







Second Floor