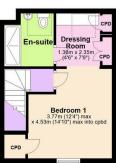

- Top storey Bedroom suite with Dressing room and En-suite shower room
- Downstairs cloakroom, Family bathroom PLUS 2 En-suites
- · Charming bespoke shutters
- Storage cupboards on all 3 storeys
- · Quote DM0636