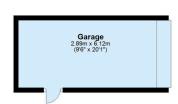

## **Key Features**

- · 3 Great sized Bedrooms
- Bedrooms 1 and 2 With fitted wardrobes and En-suite shower rooms
- Kitchen/Diner with Integrated appliances and composite Quartz worksurface
- Garage with private access door plus parking in front
- Very well presented throughout