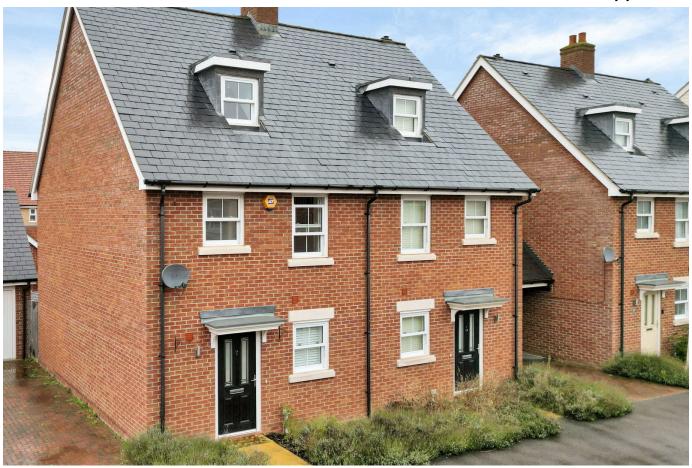

## Sherrington Grove, Biggleswade, SG18 8LQ

Ideal for those who need great bedroom sizes. Bedrooms 1 and 2 with En-suite shower rooms and built-in wardrobes. Family Bathroom and downstairs WC. Kitchen/Diner with Integrated appliances. Charming bespoke shutters. Garage plus parking in front. 3 storage cupboards. Quote DM0636