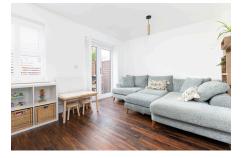

## **Key Features**

- · 3 Great sized Bedrooms
- Bedrooms 1 and 2 With fitted wardrobes and En-suite shower rooms
- Kitchen/Diner with Integrated appliances and composite Quartz worksurface
- Garage with private access door plus parking in front
- Very well presented throughout