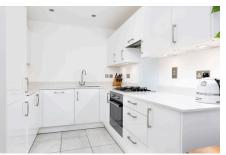

## **Key Features**

- · 3 Great sized Bedrooms
- Bedrooms 1 and 2 With fitted wardrobes and En-suite shower rooms
- Kitchen/Diner with Integrated appliances and composite Quartz worksurface
- Garage with private access door plus parking in front
- Very well presented throughout