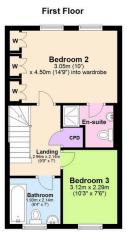

## **Key Features**

- · 3 Great sized Bedrooms
- Bedrooms 1 and 2 With fitted wardrobes and En-suite shower rooms
- Kitchen/Diner with Integrated appliances and composite Quartz worksurface
- Garage with private access door plus parking in front
- Very well presented throughout

- Top storey Bedroom suite with Dressing room and En-suite shower room
- Downstairs cloakroom, Family bathroom PLUS 2 En-suites
- · Charming bespoke shutters
- Storage cupboards on all 3 storeys
- · Quote DM0636